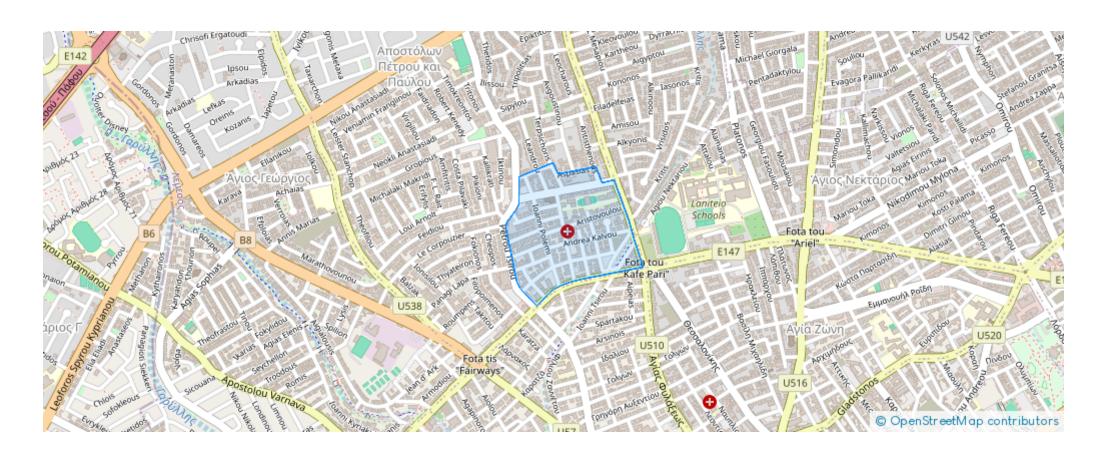

Available from: 2024-10-25



Offered at: 125,00



Type: Space

"""The property is a ground floor retail shop, and is primely located in Apostoloi Petros kai Pavlos quarter within Limassol Municipality. It is located onto Vasileos Konstantinou avenue with frontage of approx. 3.5m and enjoys excellent access to all amenities and town centre. The shop comprises of 16 units in total (5 shops & amp; 11 flats) and is currently tenanted paying a high return. There is a separate title deed for this property. The asset is located approximately 130m from B8 motorway, approximately 2km from Limassol city centre and approximately 2.5km from the beach. The property falls within a duel Zone: - & amp; Kappa; & amp; alpha; 4 (50%), with a building coefficient of 120%, coverag...

## **Estate on map:**