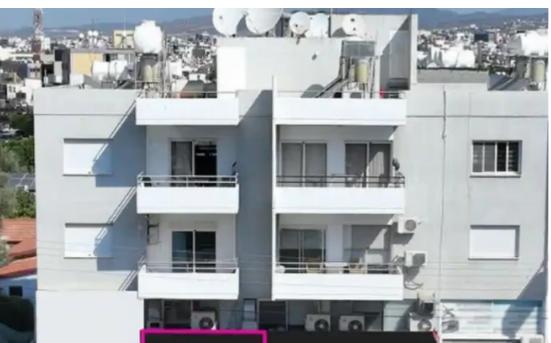

Offered at: 125,00

Type: Space

"""The property is a ground floor retail shop, and is primely located in Apostoloi Petros kai Pavlos quarter within Limassol Municipality. It is located onto Vasileos Konstantinou avenue with frontage of approx. 3.5m and enjoys excellent access to all amenities and town centre. The shop comprises of 16 units in total (5 shops & amp; 11 flats) and is currently tenanted paying a high return. There is a separate title deed for this property. The asset is located approximately 130m from B8 motorway, approximately 2km from Limassol city centre and approximately 2.5km from the beach. The property falls within a duel Zone: - & amp; Kappa; & amp; alpha; 4 (50%), with a building coefficient of 120%, coverag...