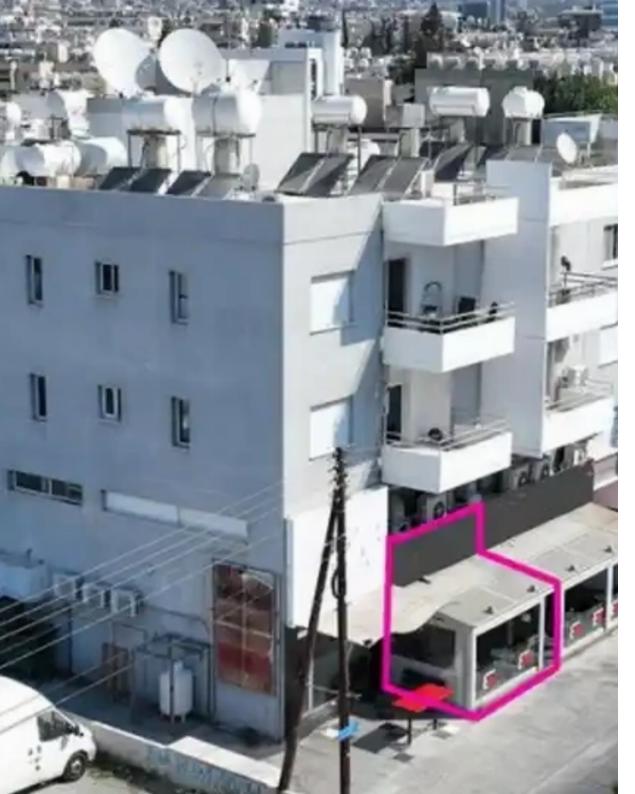

Offered at: 125,00

Type: Space

"""The property is a ground floor retail shop, and is primely located in Apostoloi Petros kai Pavlos quarter within Limassol Municipality. It is located onto Vasileos Konstantinou avenue with frontage of approx. 3.5m and enjoys excellent access to all amenities and town centre. The shop comprises of 16 units in total (5 shops & amp; 11 flats) and is currently tenanted paying a high return. There is a separate title deed for this property. The asset is located approximately 130m from B8 motorway, approximately 2km from Limassol city centre and approximately 2.5km from the beach. The property falls within a duel Zone: - & amp; Kappa; & amp; alpha; 4 (50%), with a building coefficient of 120%, coverag...