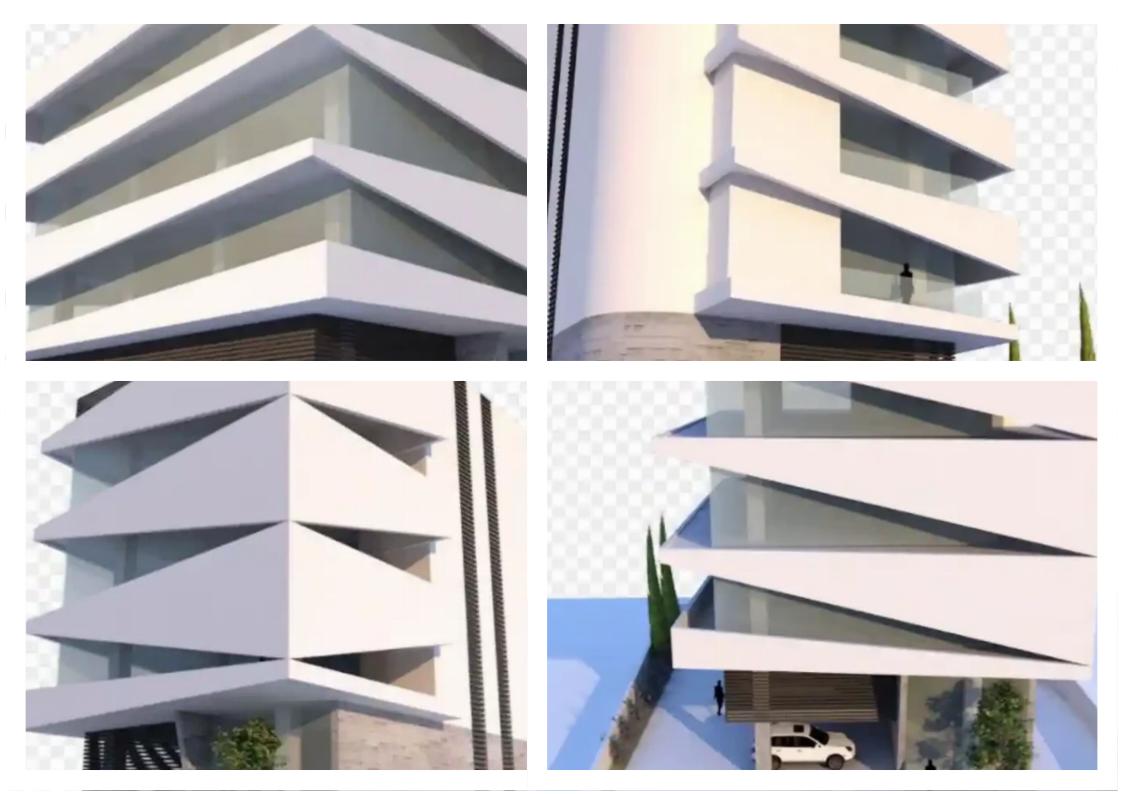

## **Commercial office in zakaki, limassol**

Limassol, New-Port-My-Mall-Zakaki-3046, Cyprus

**Offered at:** €1,125,000

**Estate ID:** 69369

**Ref:** ba5405161

""""""Exceptional Office Building in Prime Location" Ultra modern high quality office building located in a prime location area in Zakaki near all kind of amenities. This unique building is very close to the New Casino, the New Port and the Big Mall of Limassol. It has also very easy access to the highway, the city center and the Limassol Marina. The architectural plans were designed by the famous architect office of Mr. Armeftis and the construction will be done with the highest standards and specifications and with the best quality materials, according to the reliability of Tryfonos Group Developers. It consists of a basement (parking area), ground level with more covered parking...