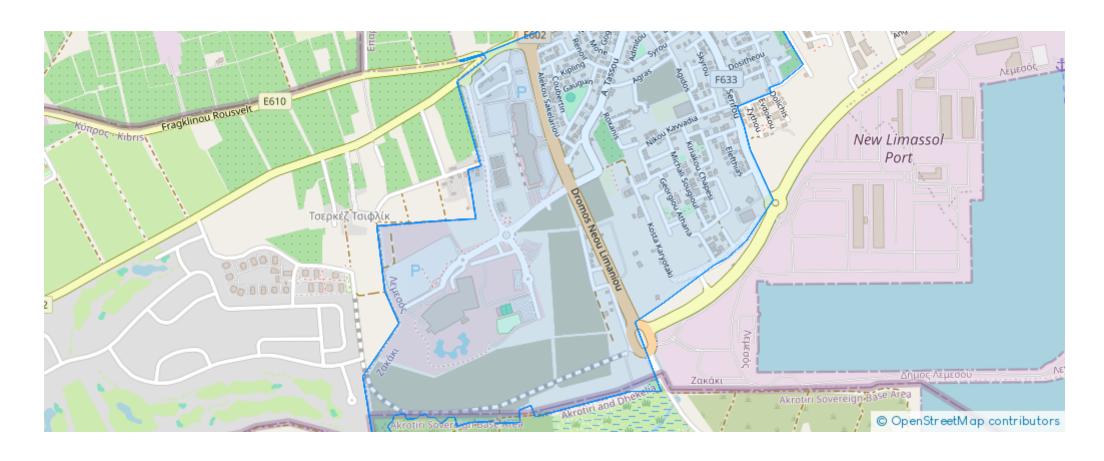

us

**Offered at:** €1,125,000

**Estate ID:** 69369

**Ref:** ba5405161









""""""Exceptional Office Building in Prime Location" Ultra modern high quality office building located in a prime location area in Zakaki near all kind of amenities. This unique building is very close to the New Casino, the New Port and the Big Mall of Limassol. It has also very easy access to the highway, the city center and the Limassol Marina. The architectural plans were designed by the famous architect office of Mr. Armeftis and the construction will be done with the highest standards and specifications and with the best quality materials, according to the reliability of Tryfonos Group Developers. It consists of a basement (parking area), ground level with more covered parking...

## **Estate on map:**