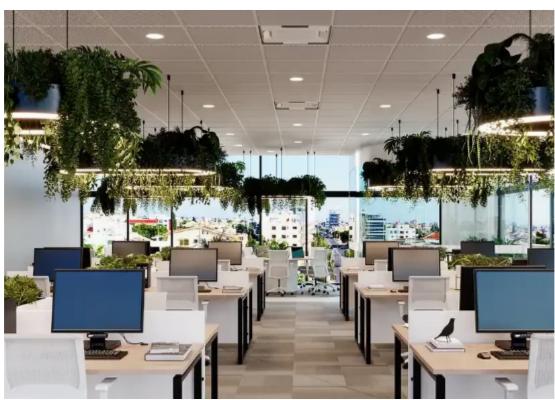

## Macedon business centre in a prime location

Limassol, Era-Apollon-Petros-And-Pavlos-3075, Cyprus

**Offered at:** €4,700,000

**Estate ID:** 69374

**Ref:** ba5264192

Spyrou Kyprianou Avenue, very easily accessible from the highway or the city center. This modern-designed building comprises 5 floors, 4 floors of luxury office spaces, a communal roof garden, and 15 parking places. The building is south-oriented overlooking both the Limassol city and the sea. A bioclimate building with 25% of the energy needed is produced by renewable energy sources (photovoltaics). Energy Class: nearly zero Basement area: 250 m2 Lobby area: 61 m2 Each floor (covered area): 170 m2 Roof garden: 154 m2 15 Parking places Plot ar...