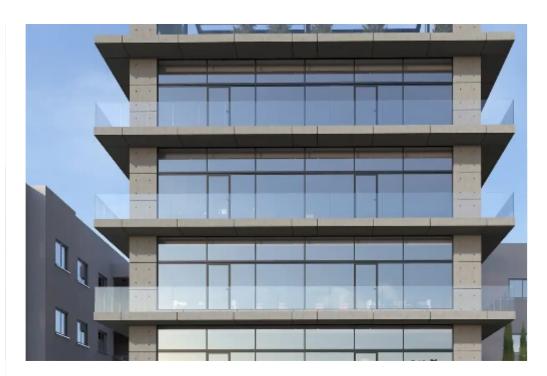

## Macedon business centre in a prime location

Limassol, Era-Apollon-Petros-And-Pavlos-3075, Cyprus

**Offered at:** €4,700,000

**Estate ID:** 69374

**Ref:** ba5264192

Spyrou Kyprianou Avenue, very easily accessible from the highway or the city center. This modern-designed building comprises 5 floors, 4 floors of luxury office spaces, a communal roof garden, and 15 parking places. The building is south-oriented overlooking both the Limassol city and the sea. A bioclimate building with 25% of the energy needed is produced by renewable energy sources (photovoltaics). Energy Class: nearly zero Basement area: 250 m2 Lobby area: 61 m2 Each floor (covered area): 170 m2 Roof garden: 154 m2 15 Parking places Plot ar...