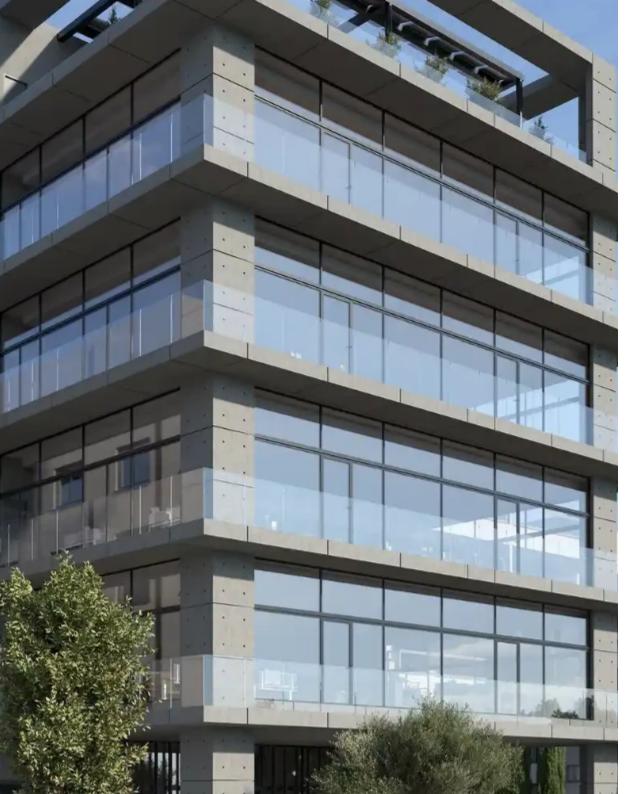

## Macedon business centre in a prime location

Limassol, Era-Apollon-Petros-And-Pavlos-3075, Cyprus

**Offered at:** €4,700,000

**Estate ID:** 69374

**Ref:** ba5264192

Spyrou Kyprianou Avenue, very easily accessible from the highway or the city center. This modern-designed building comprises 5 floors, 4 floors of luxury office spaces, a communal roof garden, and 15 parking places. The building is south-oriented overlooking both the Limassol city and the sea. A bioclimate building with 25% of the energy needed is produced by renewable energy sources (photovoltaics). Energy Class: nearly zero Basement area: 250 m2 Lobby area: 61 m2 Each floor (covered area): 170 m2 Roof garden: 154 m2 15 Parking places Plot ar...