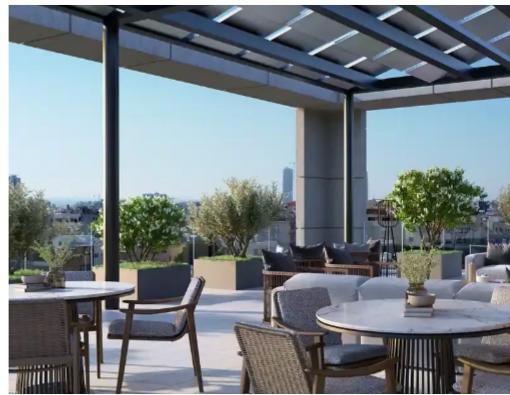

## Macedon business centre in a prime location

Limassol, Era-Apollon-Petros-And-Pavlos-3075, Cyprus

**Offered at:** €4,700,000

**Estate ID:** 69374

**Ref:** ba5264192

Spyrou Kyprianou Avenue, very easily accessible from the highway or the city center. This modern-designed building comprises 5 floors, 4 floors of luxury office spaces, a communal roof garden, and 15 parking places. The building is south-oriented overlooking both the Limassol city and the sea. A bioclimate building with 25% of the energy needed is produced by renewable energy sources (photovoltaics). Energy Class: nearly zero Basement area: 250 m2 Lobby area: 61 m2 Each floor (covered area): 170 m2 Roof garden: 154 m2 15 Parking places Plot ar...