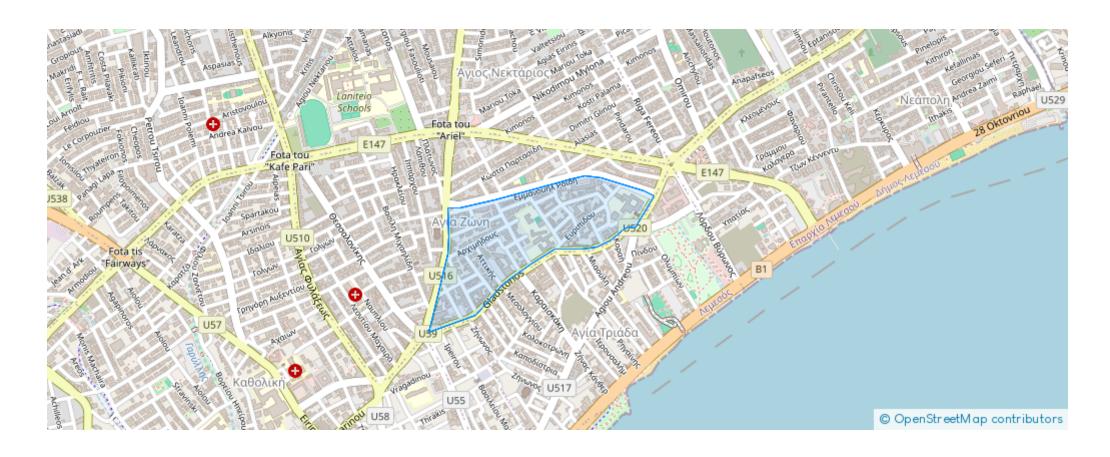

## Commercial office building, limassol city, 1,108 sq.m.

Limassol, Primary-School-St-Mary-School-Agia-Zoni-3031, Cyprus

**Offered at:** €3,800,000

**Estate ID:** 69378

**Ref:** ba5397142











Offered at: 3,800,000



"""Available for purchase: A remarkable office building in the heart of Limassol's historic center, offering an impressive 7% return on investment. This fully renovated and furnished gem comes with an array of enticing features, including private parking, a rooftop oasis with a bar, sitting area, and garden. Don't miss this opportunity to own a stunning property that seamlessly blends modern amenities with historical charm, promising both a thriving workspace and a serene retreat."""...

## **Estate on map:**