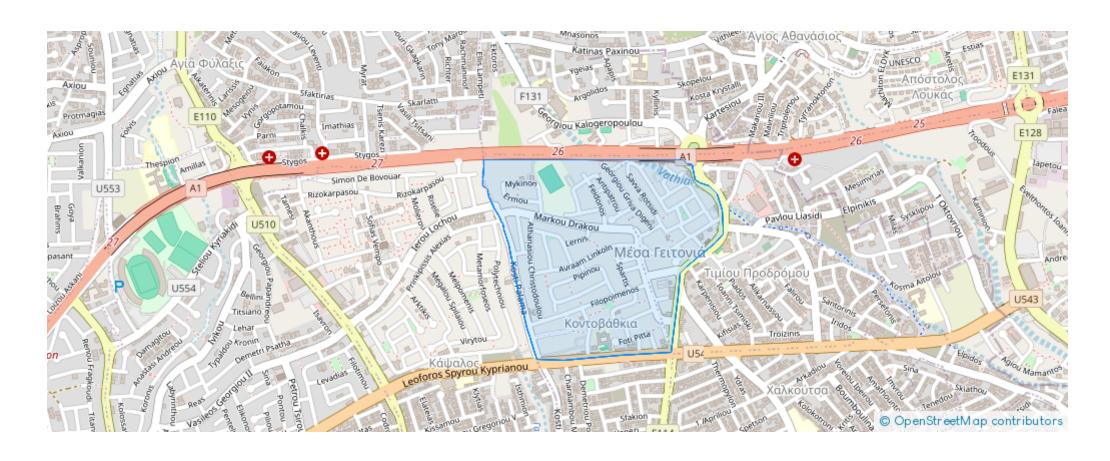

l area: 430



Available from: 2024-10-25



Offered at: 2,752,000



Type: Office

"""This project represents more than just a place to live or work; it's the beginning of a new chapter in urban living. Situated at the doorstep of Limassol's vibrant city center, project offers residents and professionals alike the perfect balance between accessibility and tranquility. With thoughtfully designed office spaces and modern amenities, project is not just a destination; it's the starting point for a work of convenience, comfort, and success. This is a mixed-use development project comprising both residential and commercial buildings. The commercial development features a fourth-floor building with 5 modern offices, each occupying its own floor and boasting contempora...

## **Estate on map:**