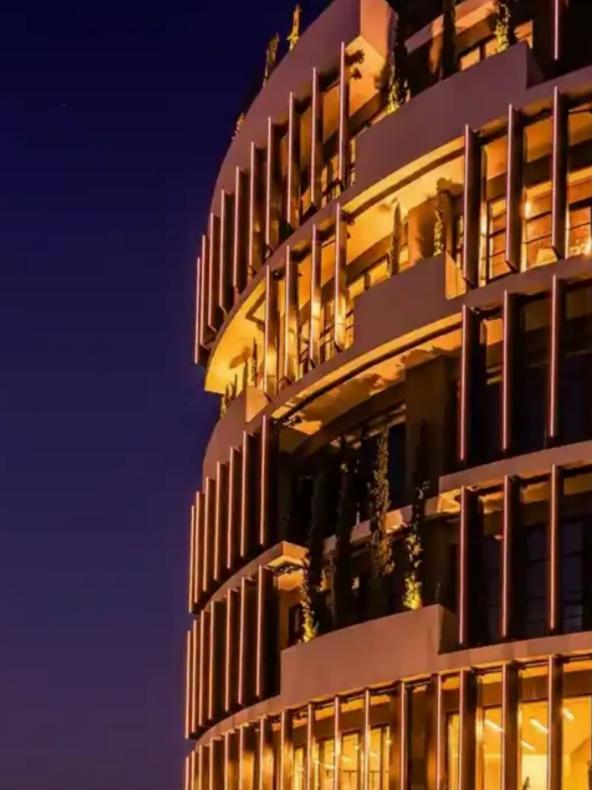

Year of build: 2022

"""High quality office accommodation over four floors. The building occupies a prominent corner position in the busiest commercial avenues and benefits with easy access to highway. The office benefits from reduced electricity consumption due its environmentally friendly design philosophy which includes PV panels at the façade with estimated annual energy savings. The ground floor includes a spacious double height reception area and a guest waiting zone, with manned reception. The users have access to a modern café with roof-garden for hosting private gatherings and events. Covered parking areas at the basement level. Additional uncovered parking space off-site at additional cost per month...