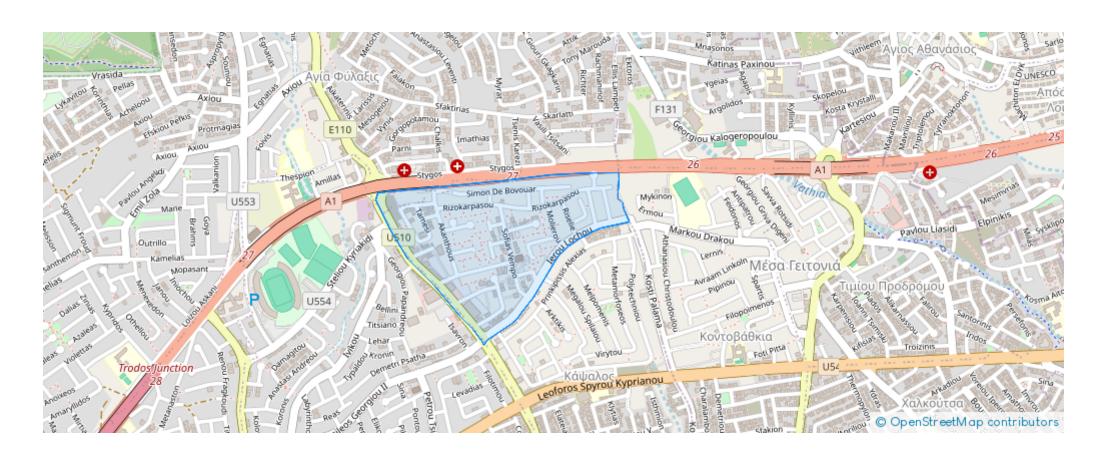

ilaxeos-Ave-Kapsalos-3082, Cyprus

**Offered at:** €1,377,500

**Estate ID:** 69392

**Ref:** ba5163115











NET internal area: 17



Available from: 2024-10-25



Offered at: 1,377,50



Type: Office



Year of build: 2024

profound effect on the productivity and creativity of everyone who works here – it will also leave a significant impression on visiting clients. A Strategic Location This prime location – alongside the main highway and adjacent to the Mesa Geitonia intersection –was the obvious choice for a building of such magnitude and visual presence. Accessibility is easy for both employees and clients from all Limassol suburbs as well as from Nicosia, Larnaca and Paphos. All commercial, government and municipal resources are within easy reach. And...

## **Estate on map:**