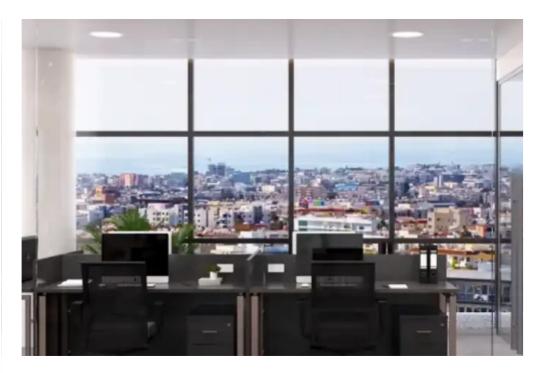

Offered at: 1,377,50

Type: Office

Year of build: 2024

profound effect on the productivity and creativity of everyone who works here – it will also leave a significant impression on visiting clients. A Strategic Location This prime location – alongside the main highway and adjacent to the Mesa Geitonia intersection –was the obvious choice for a building of such magnitude and visual presence. Accessibility is easy for both employees and clients from all Limassol suburbs as well as from Nicosia, Larnaca and Paphos. All commercial, government and municipal resources are within easy reach. And...