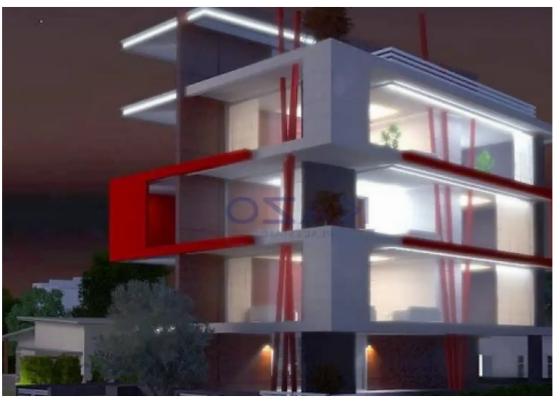

Type: Space

"""Entire commercial building for sale in the Mesa Geitonia area, just above the Motorway and close to all services. This amazing commercial building is located in the Mesa Geitonia area and faces directly the main road (Limassol - Nicosia). In addition, the property offers easy access to the Motorway and to any part of the city, as within 15 minutes one can travel to Limassol Marina, the Old Town, My Mall, the New Casino, Germasoyeia Tourist area, Dasoudi Beach, Neapolis, Agios Tychonas Tourist area, and many other interesting places. Also, in proximity to the commercial building, there are all the needed services and amenities, services ranging from supermarkets, banks, cafes, gyms, gov...