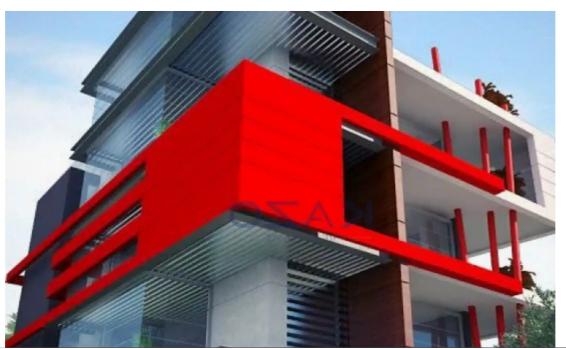

## Commercial building in mesa geitonia

Limassol, Panthea-Mesa-Geitonia-4007, Cyprus

**Offered at:** €2,950,000

**Estate ID:** 69407

**Ref:** ba5475801

NET internal area: 49

Available from: 2024-10-25

Offered at: 2,950,000

Type: Space

"""Entire commercial building for sale in the Mesa Geitonia area, just above the Motorway and close to all services. This amazing commercial building is located in the Mesa Geitonia area and faces directly the main road (Limassol - Nicosia). In addition, the property offers easy access to the Motorway and to any part of the city, as within 15 minutes one can travel to Limassol Marina, the Old Town, My Mall, the New Casino, Germasoyeia Tourist area, Dasoudi Beach, Neapolis, Agios Tychonas Tourist area, and many other interesting places. Also, in proximity to the commercial building, there are all the needed services and amenities, services ranging from supermarkets, banks, cafes, gyms, gov...