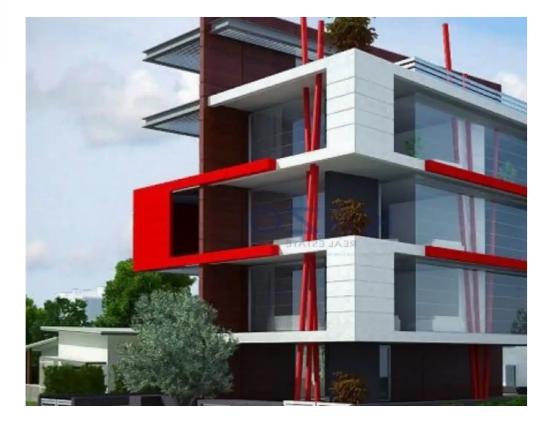

## Commercial building in mesa geitonia

Limassol, Panthea-Mesa-Geitonia-4007, Cyprus

**Offered at:** €2,950,000

**Estate ID:** 69407

**Ref:** ba5475801

NET internal area: 49

Available from: 2024-10-25

Offered at: 2,950,000

Type: Space

"""Entire commercial building for sale in the Mesa Geitonia area, just above the Motorway and close to all services. This amazing commercial building is located in the Mesa Geitonia area and faces directly the main road (Limassol - Nicosia). In addition, the property offers easy access to the Motorway and to any part of the city, as within 15 minutes one can travel to Limassol Marina, the Old Town, My Mall, the New Casino, Germasoyeia Tourist area, Dasoudi Beach, Neapolis, Agios Tychonas Tourist area, and many other interesting places. Also, in proximity to the commercial building, there are all the needed services and amenities, services ranging from supermarkets, banks, cafes, gyms, gov...