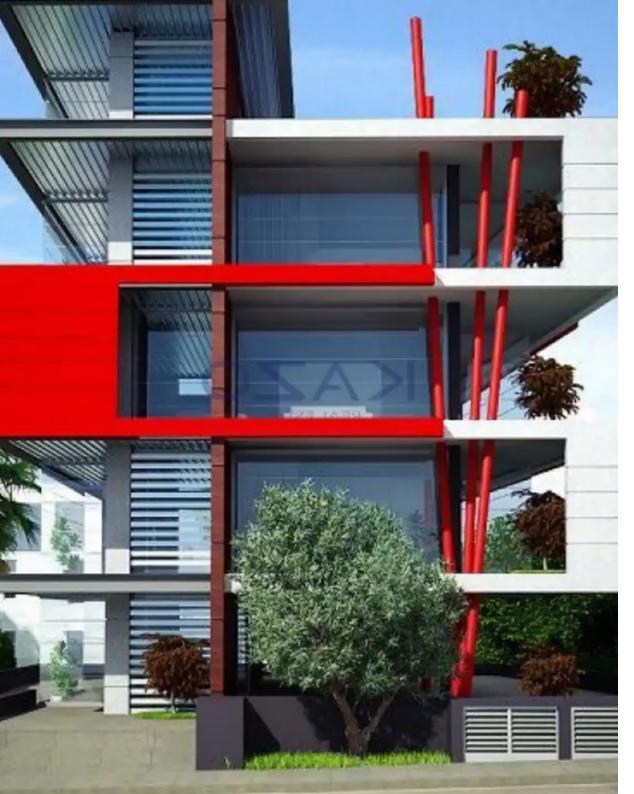

## Commercial building in mesa geitonia

Limassol, Panthea-Mesa-Geitonia-4007, Cyprus

**Offered at:** €2,950,000

**Estate ID:** 69407

**Ref:** ba5475801

NET internal area: 49

Available from: 2024-10-25

Offered at: 2,950,000

Type: Space

"""Entire commercial building for sale in the Mesa Geitonia area, just above the Motorway and close to all services. This amazing commercial building is located in the Mesa Geitonia area and faces directly the main road (Limassol - Nicosia). In addition, the property offers easy access to the Motorway and to any part of the city, as within 15 minutes one can travel to Limassol Marina, the Old Town, My Mall, the New Casino, Germasoyeia Tourist area, Dasoudi Beach, Neapolis, Agios Tychonas Tourist area, and many other interesting places. Also, in proximity to the commercial building, there are all the needed services and amenities, services ranging from supermarkets, banks, cafes, gyms, gov...