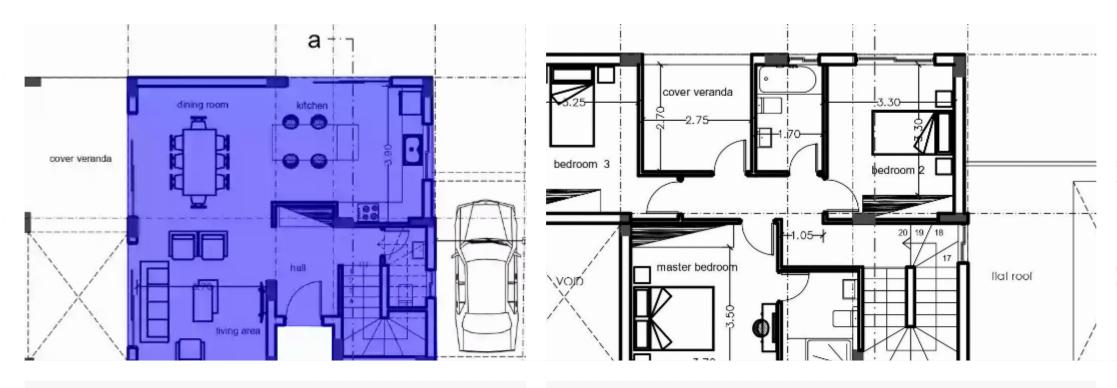

Parking spaces: 2 cars

Available from: 2024-03-27

Offered at: **565,00**0

Type: Villa

Veranda: 12 m²

Introducing Villa 12, a captivating residence nestled on a generous 420 square meter plot. This distinguished home offers 3+ bedrooms, 2 bathrooms, and an additional WC within its 149 square meters of covered indoor space. Step onto the inviting 25 square meter covered veranda, a serene space to embrace the outdoors. Convenience merges with functionality, featuring a 35 square meter parking/extra room area for versatile use. Inside, revel in the comfort of underfloor heating while admiring the bespoke kitchens and wardrobes boasting elegant granite worktops. Experience the beauty of the meticulously landscaped garden areas and benefit from the convenience of a pressurized water system....