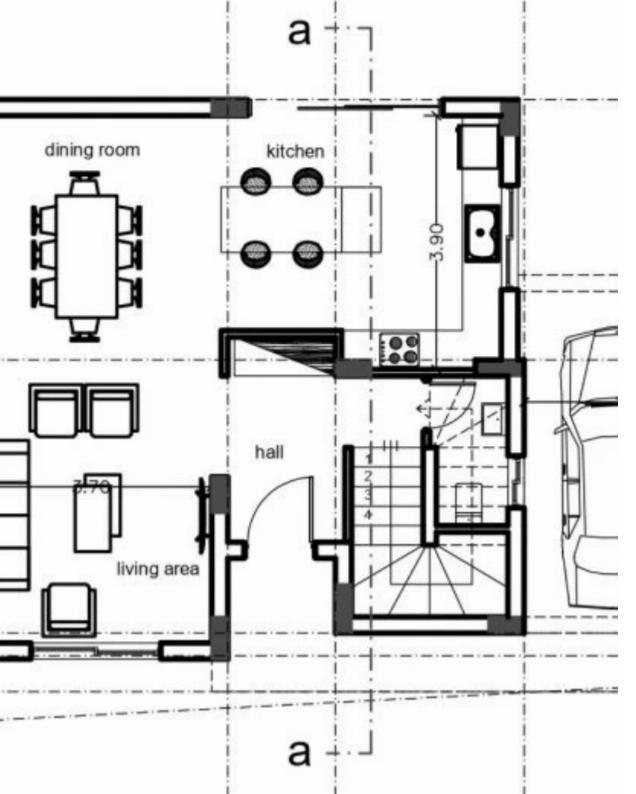

Parking spaces: 2 cars

Available from: 2024-03-27

Offered at: **565,00**0

Type: Villa

Veranda: 12 m²

Introducing Villa 12, a captivating residence nestled on a generous 420 square meter plot. This distinguished home offers 3+ bedrooms, 2 bathrooms, and an additional WC within its 149 square meters of covered indoor space. Step onto the inviting 25 square meter covered veranda, a serene space to embrace the outdoors. Convenience merges with functionality, featuring a 35 square meter parking/extra room area for versatile use. Inside, revel in the comfort of underfloor heating while admiring the bespoke kitchens and wardrobes boasting elegant granite worktops. Experience the beauty of the meticulously landscaped garden areas and benefit from the convenience of a pressurized water system....