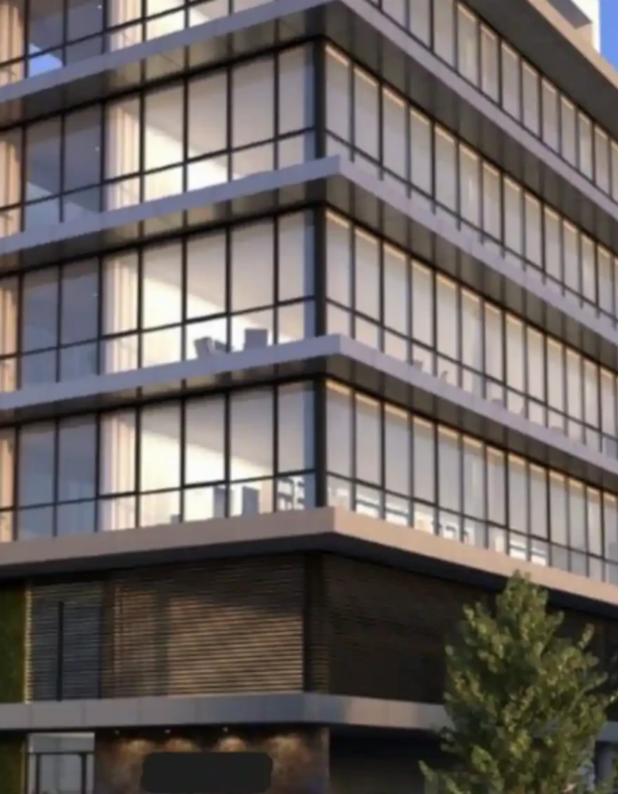

## Whole floor office building in germasogeia, limassol

Limassol, Old-Bridge-And-Royal-Gardens-Potamos-Germasogeias-4041, Cyprus

**Offered at:** € 1,600,000

**Estate ID:** 69433

**Ref:** ba5292860

""""business center a building being designed on a concept of a mixture of prime offices. Conference areas, informal areas and individual lea-sable workspaces, offering the up most way of working and relax in a modern way. Placed in the heart of the seafront of Limassol in an urban area, easy accessible and lite-full designed in an architecture which smartly takes advantage of the space and territory. Stunning architecture, exceptional offices interior design, ready to offer the most to new age working places. DELIVERY DATE: Q3 2025"""...