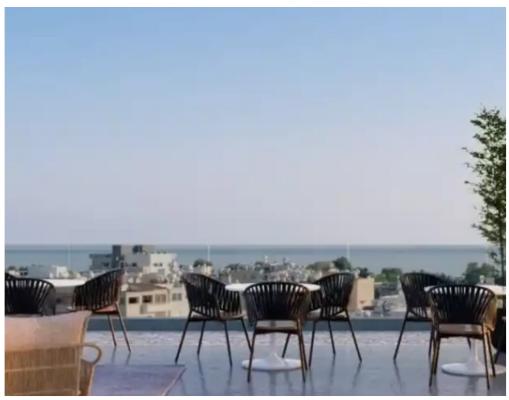

## Whole floor office building in germasogeia, limassol

Limassol, Old-Bridge-And-Royal-Gardens-Potamos-Germasogeias-4041, Cyprus

**Offered at:** € 1,600,000

**Estate ID:** 69433

**Ref:** ba5292860

""""business center a building being designed on a concept of a mixture of prime offices. Conference areas, informal areas and individual lea-sable workspaces, offering the up most way of working and relax in a modern way. Placed in the heart of the seafront of Limassol in an urban area, easy accessible and lite-full designed in an architecture which smartly takes advantage of the space and territory. Stunning architecture, exceptional offices interior design, ready to offer the most to new age working places. DELIVERY DATE: Q3 2025"""...