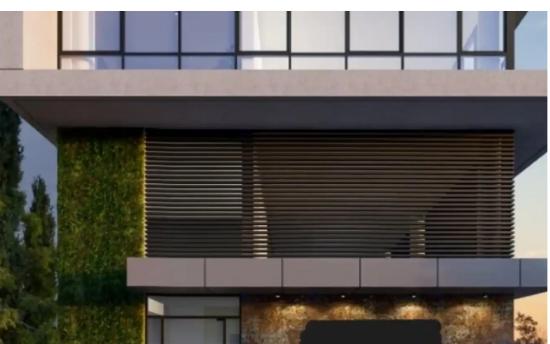

## Whole floor office building in germasogeia, limassol

Limassol, Old-Bridge-And-Royal-Gardens-Potamos-Germasogeias-4041, Cyprus

**Offered at:** € 1,600,000

**Estate ID:** 69433

**Ref:** ba5292860

""""business center a building being designed on a concept of a mixture of prime offices. Conference areas, informal areas and individual lea-sable workspaces, offering the up most way of working and relax in a modern way. Placed in the heart of the seafront of Limassol in an urban area, easy accessible and lite-full designed in an architecture which smartly takes advantage of the space and territory. Stunning architecture, exceptional offices interior design, ready to offer the most to new age working places. DELIVERY DATE: Q3 2025"""...