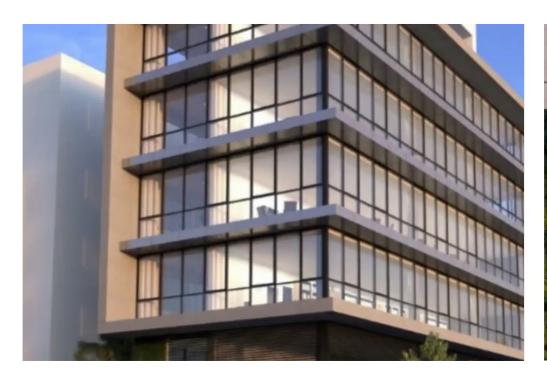

## Whole floor office building in germasogeia, limassol

Limassol, Old-Bridge-And-Royal-Gardens-Potamos-Germasogeias-4041, Cyprus

**Offered at:** € 1,600,000

**Estate ID:** 69433

**Ref:** ba5292860

""""business center a building being designed on a concept of a mixture of prime offices. Conference areas, informal areas and individual lea-sable workspaces, offering the up most way of working and relax in a modern way. Placed in the heart of the seafront of Limassol in an urban area, easy accessible and lite-full designed in an architecture which smartly takes advantage of the space and territory. Stunning architecture, exceptional offices interior design, ready to offer the most to new age working places. DELIVERY DATE: Q3 2025"""...