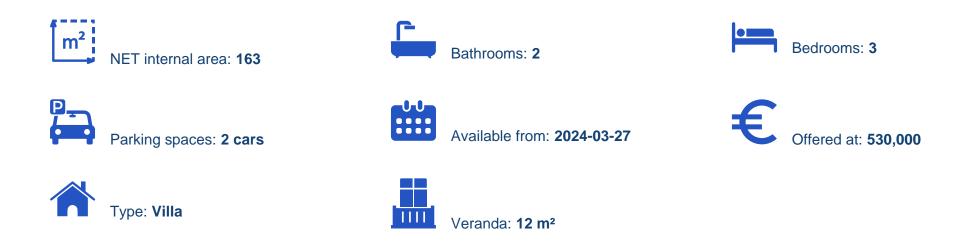

## 3 bedrooms, 163

Limassol, Souni-4717, Cyprus

**Offered at:** € 530,000

Estate ID: 6944

Ref: J3932L1508

Welcome to Villa 11, an elegant abode situated on a spacious 314 square meter plot. This enchanting residence offers versatile living with 3+ bedrooms, 2 bathrooms, and an additional WC within its 156 square meters of covered indoor space. Step outside to a charming5square meter veranda, perfect for embracing the outdoors. Functionality meets convenience with a 35 square meter parking/extra room area, ensuring ample space for various needs. Inside, enjoy the comfort of underfloor heating while appreciating the custom-designed kitchens and wardrobes featuring granite worktops for a touch of sophistication. Relish the beauty of the thoughtfully landscaped garden areas and the convenience...