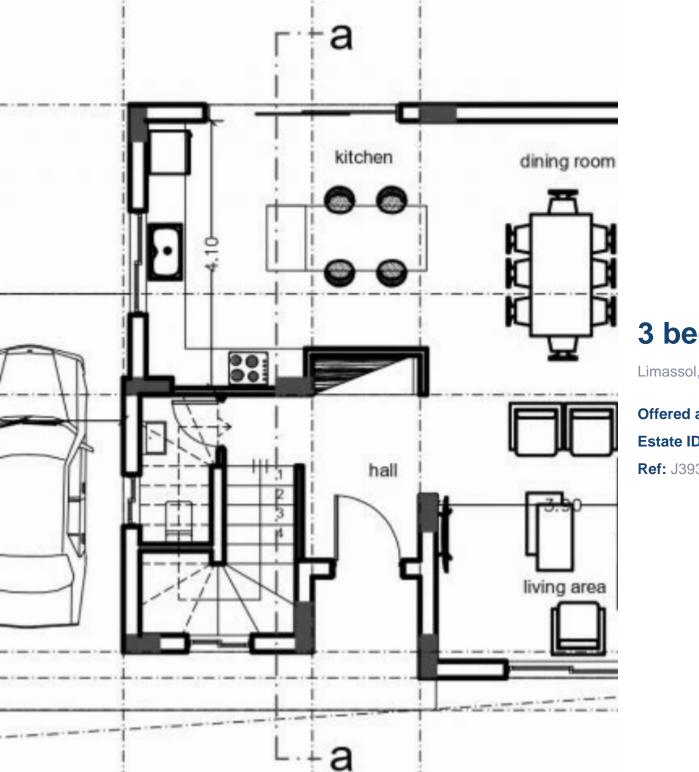

## 3 bedrooms, 163

Limassol, Souni-4717, Cyprus

**Offered at:** € 530,000

Estate ID: 6944

Ref: J3932L1508

Welcome to Villa 11, an elegant abode situated on a spacious 314 square meter plot. This enchanting residence offers versatile living with 3+ bedrooms, 2 bathrooms, and an additional WC within its 156 square meters of covered indoor space. Step outside to a charming5square meter veranda, perfect for embracing the outdoors. Functionality meets convenience with a 35 square meter parking/extra room area, ensuring ample space for various needs. Inside, enjoy the comfort of underfloor heating while appreciating the custom-designed kitchens and wardrobes featuring granite worktops for a touch of sophistication. Relish the beauty of the thoughtfully landscaped garden areas and the convenience...