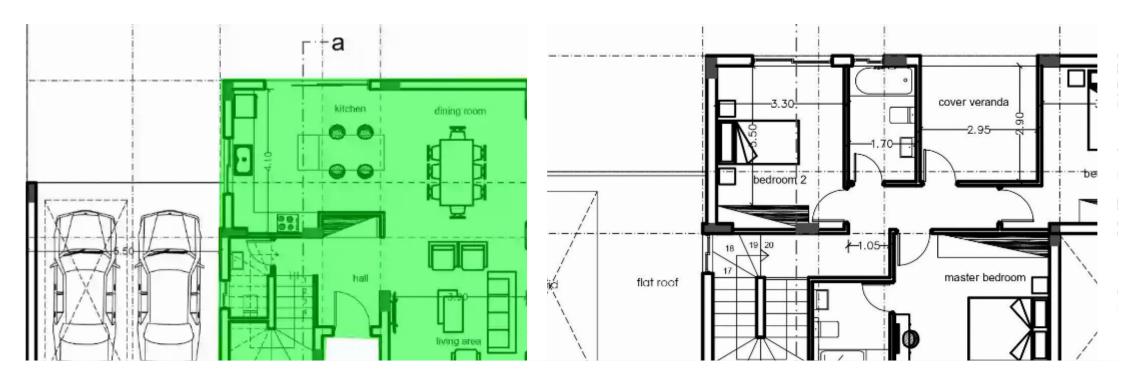

## 3 bedrooms, 163

Limassol, Souni-4717, Cyprus

**Offered at:** € 530,000

Estate ID: 6944

Ref: J3932L1508

Welcome to Villa 11, an elegant abode situated on a spacious 314 square meter plot. This enchanting residence offers versatile living with 3+ bedrooms, 2 bathrooms, and an additional WC within its 156 square meters of covered indoor space. Step outside to a charming5square meter veranda, perfect for embracing the outdoors. Functionality meets convenience with a 35 square meter parking/extra room area, ensuring ample space for various needs. Inside, enjoy the comfort of underfloor heating while appreciating the custom-designed kitchens and wardrobes featuring granite worktops for a touch of sophistication. Relish the beauty of the thoughtfully landscaped garden areas and the convenience...