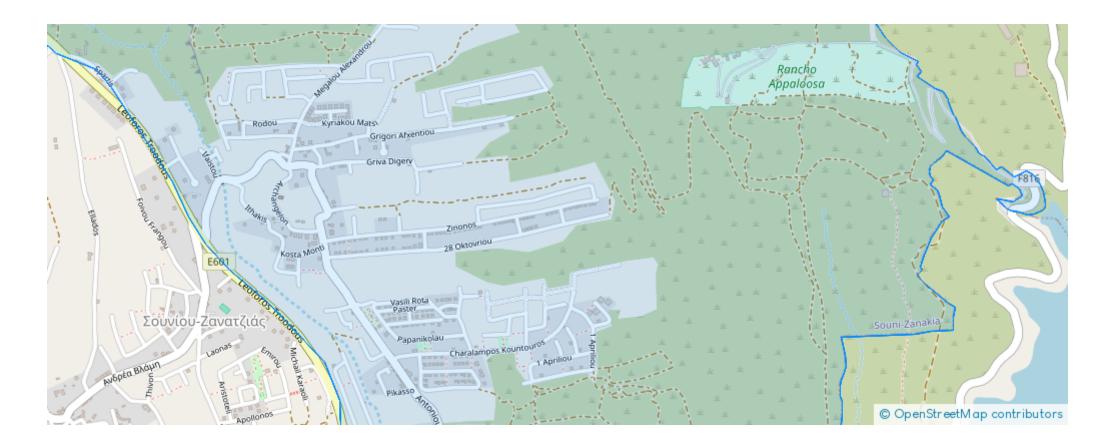

7, Cyprus

**Offered at:** € 530,000

Estate ID: 6944

Ref: J3932L1508







Welcome to Villa 11, an elegant abode situated on a spacious 314 square meter plot. This enchanting residence offers versatile living with 3+ bedrooms, 2 bathrooms, and an additional WC within its 156 square meters of covered indoor space. Step outside to a charming5square meter veranda, perfect for embracing the outdoors. Functionality meets convenience with a 35 square meter parking/extra room area, ensuring ample space for various needs. Inside, enjoy the comfort of underfloor heating while appreciating the custom-designed kitchens and wardrobes featuring granite worktops for a touch of sophistication. Relish the beauty of the thoughtfully landscaped garden areas and the convenience...

## **Estate on map:**