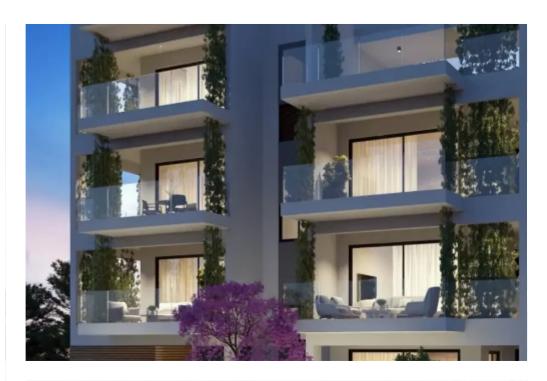

Parking spaces: Covered cars

Available from: 2024-10-25

Offered at: 365,000

Type: Apartment

"""""We offer a two-bedroom apartment in an eco-friendly building in a picturesque area of Colombia. The residence is located in a quiet and developed area, with a convenient location close to key facilities such as the Germasoyi roundabout, Dasudi beach, schools and supermarkets. There are a total of 6 apartments in the complex, each of which has high quality finishes, including underfloor heating, Italian kitchens and double glazed patio doors. There are only 4 spacious apartments on the 1st and 2nd floors left. Complete with apartments photovoltaic system, Italian kitchens and custom wardrobes, Spanish/Italian tiles, granite countertops, patio doors with double glazing, storage room and ...