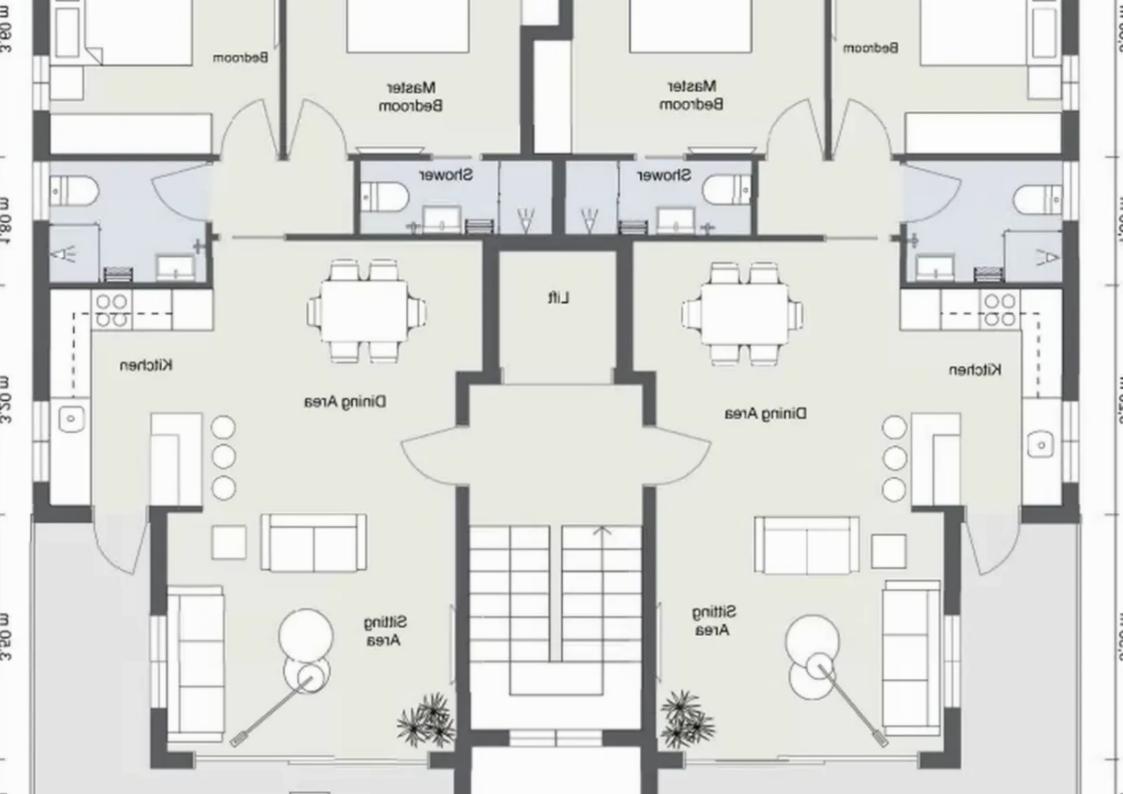

## 2-bedroom apartment f?r s?le

Limassol, Super-Home-Center-Timou-Prodromou-Mesa-Geitonia-4004, Cyprus

**Offered at:** € 365,000

**Estate ID:** 69456

**Ref:** ba5498374

NET internal area: 108

Bathrooms: 2

Bedrooms: 2

Parking spaces: Covered cars

Available from: 2024-10-25

Offered at: 365,000

Type: Apartment

"""""We offer a two-bedroom apartment in an eco-friendly building in a picturesque area of Colombia. The residence is located in a quiet and developed area, with a convenient location close to key facilities such as the Germasoyi roundabout, Dasudi beach, schools and supermarkets. There are a total of 6 apartments in the complex, each of which has high quality finishes, including underfloor heating, Italian kitchens and double glazed patio doors. There are only 4 spacious apartments on the 1st and 2nd floors left. Complete with apartments photovoltaic system, Italian kitchens and custom wardrobes, Spanish/Italian tiles, granite countertops, patio doors with double glazing, storage room and ...