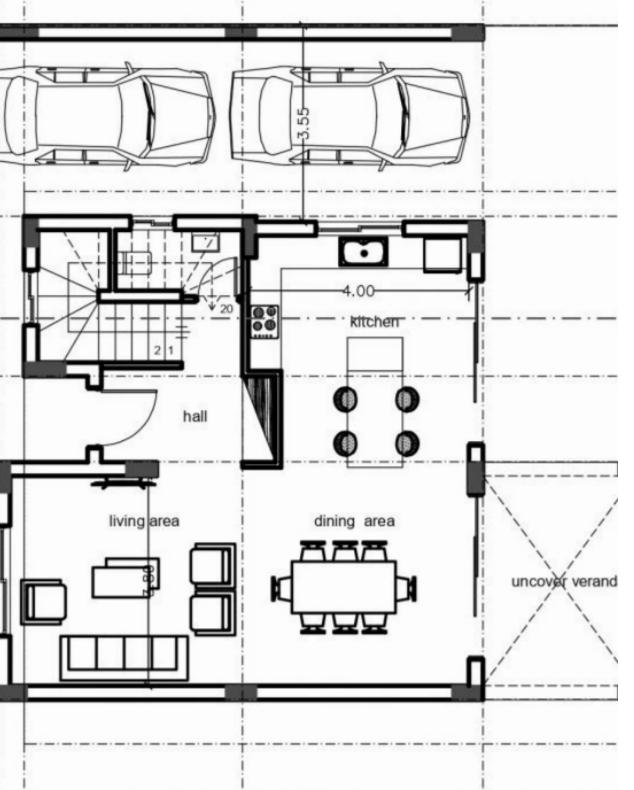

## 3 bedrooms, 194

Limassol, Souni-4717, Cyprus

**Offered at:** € 635,000

**Estate ID:** 6946

**Ref:** J3931L1507

NET internal area: 194

Bathrooms: 2

Bedrooms: 3

Available from: 2024-03-27

Offered at: 635,000

Гуре: **Villa** 

Veranda: 2 m<sup>2</sup>

Discover Villa, graciously set on a sprawling 408 square meter plot. This captivating residence offers 3 bedrooms, 2 bathrooms, and an extra WC within its 194 square meters of covered indoor space. Inside, relish the coziness of underfloor heating while admiring the bespoke kitchens and wardrobes, adorned with exquisite granite worktops. Delight in the meticulously landscaped garden areas and appreciate the ease of a pressurized water system. Modern amenities, including the pipe-in-pipe plumbing system and solar panel water heating, elevate the villa's efficiency and sustainability. Admire the sophistication of travertine or porcelain flooring coupled with Roca sanitary ware and Gr...