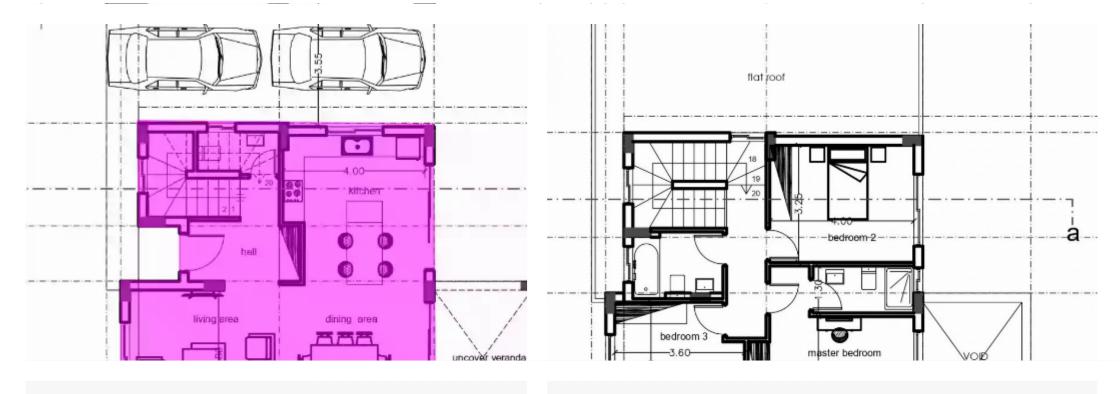

## 3 bedrooms, 194

Limassol, Souni-4717, Cyprus

**Offered at:** € 635,000

**Estate ID:** 6946

**Ref:** J3931L1507

NET internal area: 194

Bathrooms: 2

Bedrooms: 3

Available from: 2024-03-27

Offered at: 635,000

Гуре: **Villa** 

Veranda: 2 m<sup>2</sup>

Discover Villa, graciously set on a sprawling 408 square meter plot. This captivating residence offers 3 bedrooms, 2 bathrooms, and an extra WC within its 194 square meters of covered indoor space. Inside, relish the coziness of underfloor heating while admiring the bespoke kitchens and wardrobes, adorned with exquisite granite worktops. Delight in the meticulously landscaped garden areas and appreciate the ease of a pressurized water system. Modern amenities, including the pipe-in-pipe plumbing system and solar panel water heating, elevate the villa's efficiency and sustainability. Admire the sophistication of travertine or porcelain flooring coupled with Roca sanitary ware and Gr...