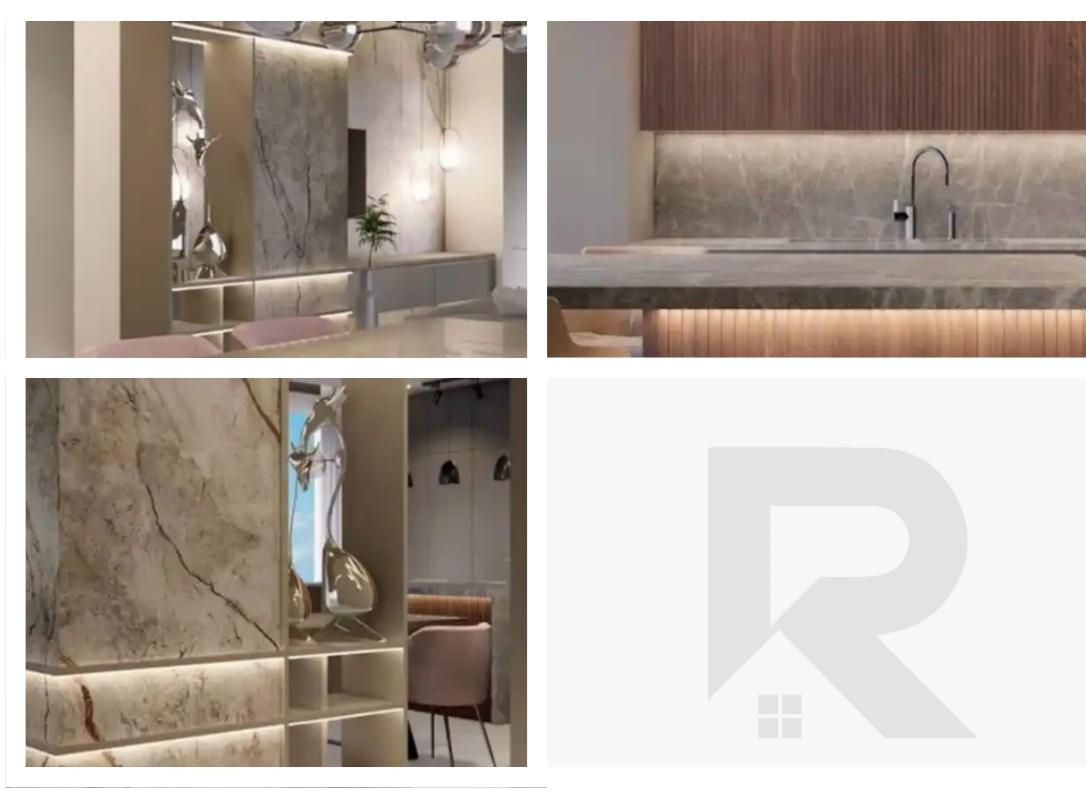

## 1-bedroom apartment f?r s?le

Limassol, Mediterranean-Hospital-Agia-Phyla-Agia-Fylaxis-3117, Cyprus

Offered at: €235,000 Estate ID: 69467 Ref: ba5451354

Available from: 2024-10-25

""""Explore the epitome of modern luxury in a prime location near the city center. Our stunning building offers a selection of apartments, including elegant 1 and 2-bedroom residences, along with lavish 3-bedroom penthouses featuring private roof gardens. Delight in breathtaking sea views from every apartment, all crafted with the utmost attention to quality. Embrace an exceptional lifestyle in this desirable location that seamlessly combines convenience, the mesmerizing beauty of the Limassol, and the sea view. Available apartments: ap.102 and nbsp; Interior area 50 sq.m Covered veranda 11 sq.m. PRICE 235 000 + VAT""""...