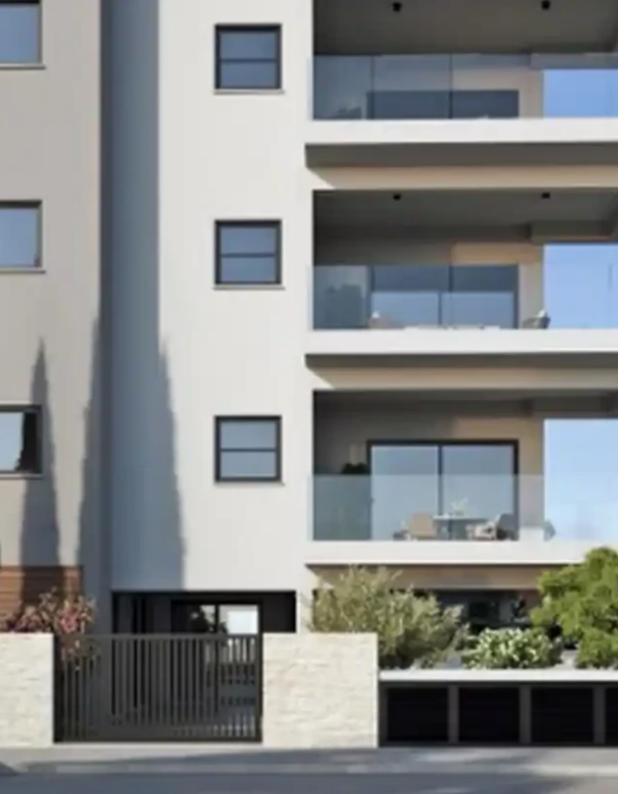

Available from: 2024-10-25

Offered at: 250,000

Гуре: **Apartment** 

""GENERAL SPECIFICATIONS and nbsp; Structural frame Reinforced concrete frame with slabs, beams, columns, and foundations according to the architectural plans and the requirements of the building permit. Anti-seismic design. Walling External walls: 25cm hollow bricks Internal walls: 10cm hollow bricks. Electrical installation Electrical installation according to the architectural plans and the requirements/standards of EAC. Air Conditioning and amp; Heating Provisional fittings for A/C and electrical heating system in all rooms of each apartment. Electric Roller blinds Electric outdoor built-in roller blinds in all rooms of each apartment. Elevator Elevator access to all floors. Thermal f...