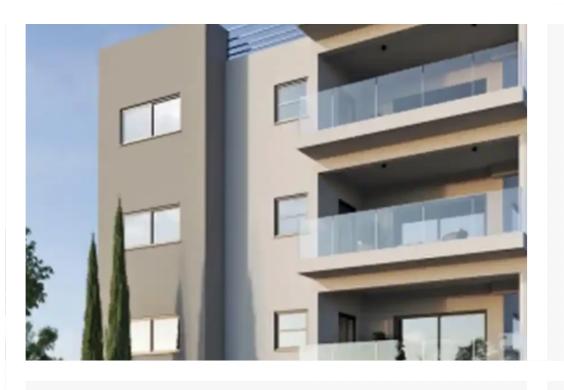

Available from: 2024-10-25

Offered at: 250,000

Гуре: **Apartment** 

""GENERAL SPECIFICATIONS and nbsp; Structural frame Reinforced concrete frame with slabs, beams, columns, and foundations according to the architectural plans and the requirements of the building permit. Anti-seismic design. Walling External walls: 25cm hollow bricks Internal walls: 10cm hollow bricks. Electrical installation Electrical installation according to the architectural plans and the requirements/standards of EAC. Air Conditioning and amp; Heating Provisional fittings for A/C and electrical heating system in all rooms of each apartment. Electric Roller blinds Electric outdoor built-in roller blinds in all rooms of each apartment. Elevator Elevator access to all floors. Thermal f...