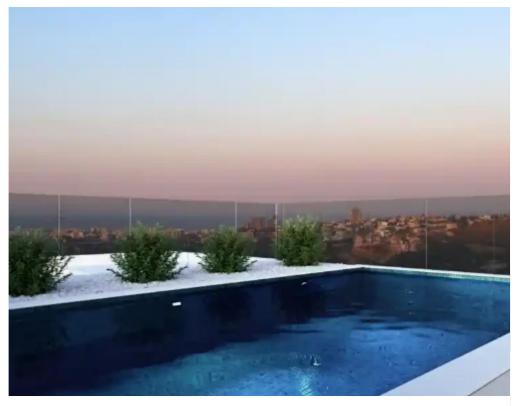

Available from: 2024-10-25

Offered at: 350,00

Гуре: **Apartmen**t

building comprises a selection of seven luxurious apartments that are designed to blend comfort with aesthetic elegance. Residents will enjoy panoramic views of the serene city and the stunning Mediterranean. On the first floor, covering a total area of 96 m2, this apartment offers a covered internal area of 75 m2. The apartment comes with a spacious 21 m2 covered veranda that provides the perfect outdoor space for relaxation. With a dedicated parking space and a common swimming pool on the roof, this apartment is priced at €350,000 each. F...