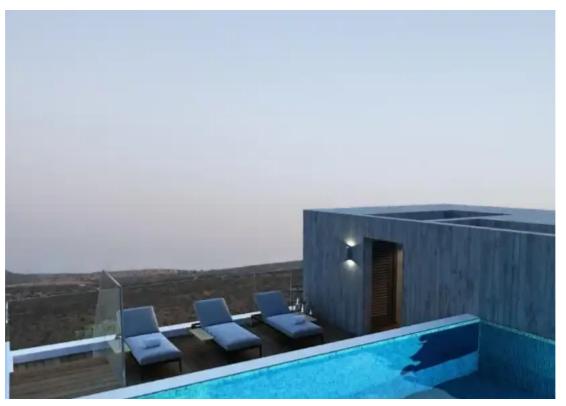

Available from: 2024-10-25

Offered at: 350,00

Гуре: **Apartmen**t

building comprises a selection of seven luxurious apartments that are designed to blend comfort with aesthetic elegance. Residents will enjoy panoramic views of the serene city and the stunning Mediterranean. On the first floor, covering a total area of 96 m2, this apartment offers a covered internal area of 75 m2. The apartment comes with a spacious 21 m2 covered veranda that provides the perfect outdoor space for relaxation. With a dedicated parking space and a common swimming pool on the roof, this apartment is priced at €350,000 each. F...