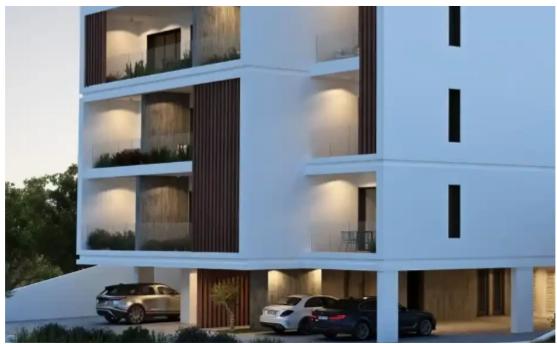

Available from: 2024-10-25

Offered at: 350,00

Гуре: **Apartmen**t

building comprises a selection of seven luxurious apartments that are designed to blend comfort with aesthetic elegance. Residents will enjoy panoramic views of the serene city and the stunning Mediterranean. On the first floor, covering a total area of 96 m2, this apartment offers a covered internal area of 75 m2. The apartment comes with a spacious 21 m2 covered veranda that provides the perfect outdoor space for relaxation. With a dedicated parking space and a common swimming pool on the roof, this apartment is priced at €350,000 each. F...