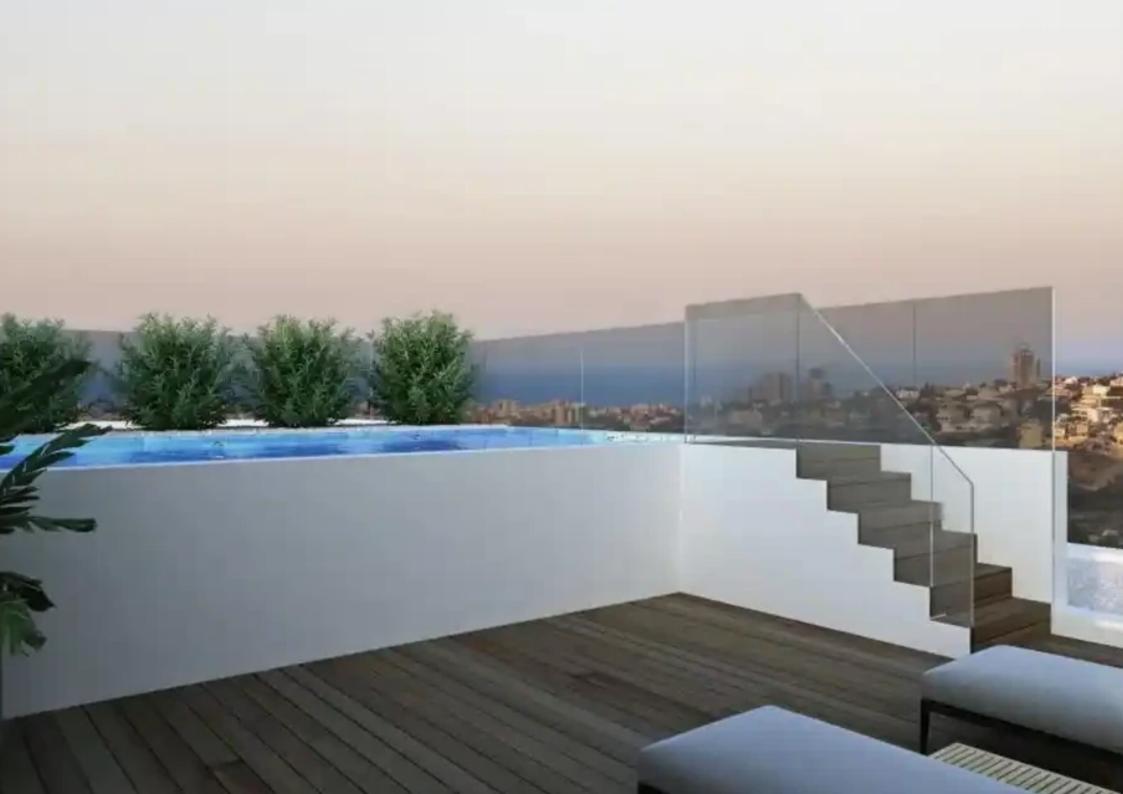

Available from: 2024-10-25

Offered at: 350,00

Гуре: **Apartmen**t

building comprises a selection of seven luxurious apartments that are designed to blend comfort with aesthetic elegance. Residents will enjoy panoramic views of the serene city and the stunning Mediterranean. On the first floor, covering a total area of 96 m2, this apartment offers a covered internal area of 75 m2. The apartment comes with a spacious 21 m2 covered veranda that provides the perfect outdoor space for relaxation. With a dedicated parking space and a common swimming pool on the roof, this apartment is priced at €350,000 each. F...