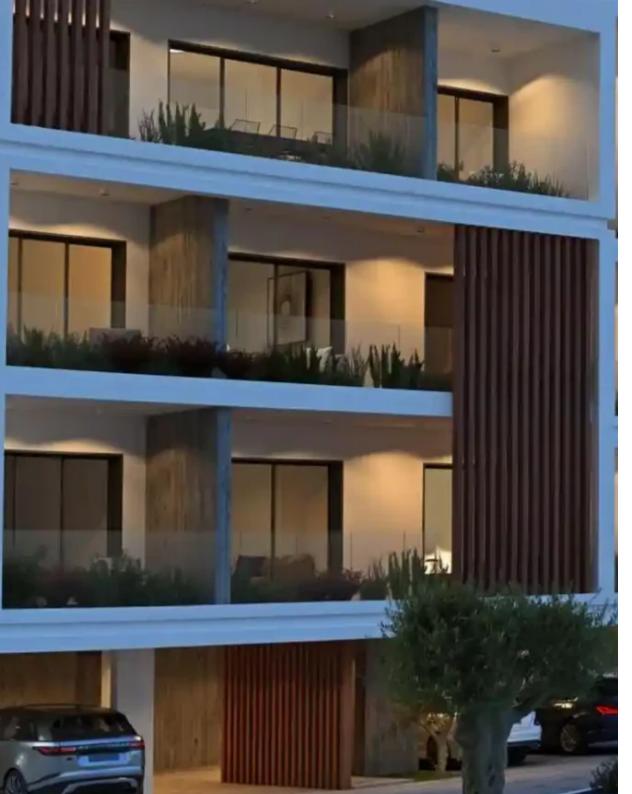

Available from: 2024-10-25

Offered at: 350,00

Гуре: **Apartmen**t

building comprises a selection of seven luxurious apartments that are designed to blend comfort with aesthetic elegance. Residents will enjoy panoramic views of the serene city and the stunning Mediterranean. On the first floor, covering a total area of 96 m2, this apartment offers a covered internal area of 75 m2. The apartment comes with a spacious 21 m2 covered veranda that provides the perfect outdoor space for relaxation. With a dedicated parking space and a common swimming pool on the roof, this apartment is priced at €350,000 each. F...