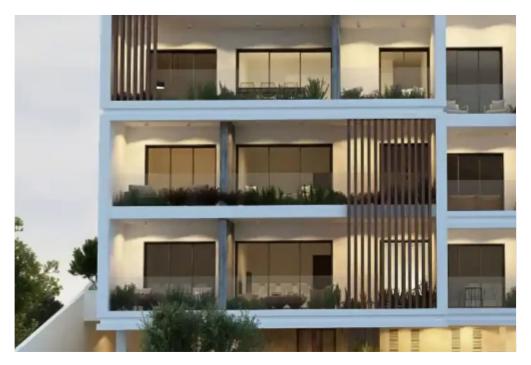

Available from: 2024-10-25

Offered at: 350,00

Гуре: **Apartmen**t

building comprises a selection of seven luxurious apartments that are designed to blend comfort with aesthetic elegance. Residents will enjoy panoramic views of the serene city and the stunning Mediterranean. On the first floor, covering a total area of 96 m2, this apartment offers a covered internal area of 75 m2. The apartment comes with a spacious 21 m2 covered veranda that provides the perfect outdoor space for relaxation. With a dedicated parking space and a common swimming pool on the roof, this apartment is priced at €350,000 each. F...