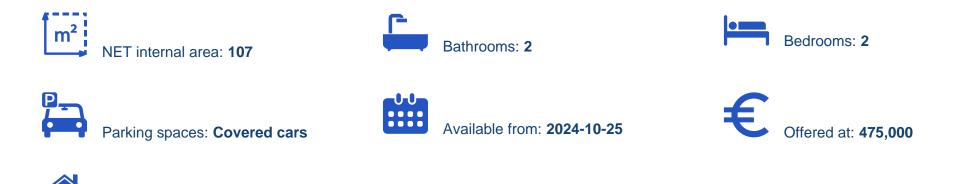

## 2-bedroom apartment f?r s?le

Limassol, Trilogy-Complex-Neapoli-3106, Cyprus

Offered at: €475,000 Estate ID: 69474 Ref: ba5127753

vpe: Apartment

""""""The Estate Agency Tommy's Estate Agency which belongs to Chrysostomos Papageorgiou, a Registered and Licenced Estate Agent with registration number 186 and licence number 56, has the following property For Sale: Modern 2 bedroom 2 bathroom sea view apartment just meters away from the beach. Price is subject to VAT: The apartment is brand new not used - eligible for 5% VAT for buyers fulfilling the reduced rate criteria. Details: ? 2 bedrooms ? 2 bathrooms ? 85 m2 internal area ? 22 m2 covered veranda area ? 107 m2 total property area Features: ? Finished and ready to move in ? Unobstructed sea and city views ? Double-glazed soundproof windows ? Ceramic...