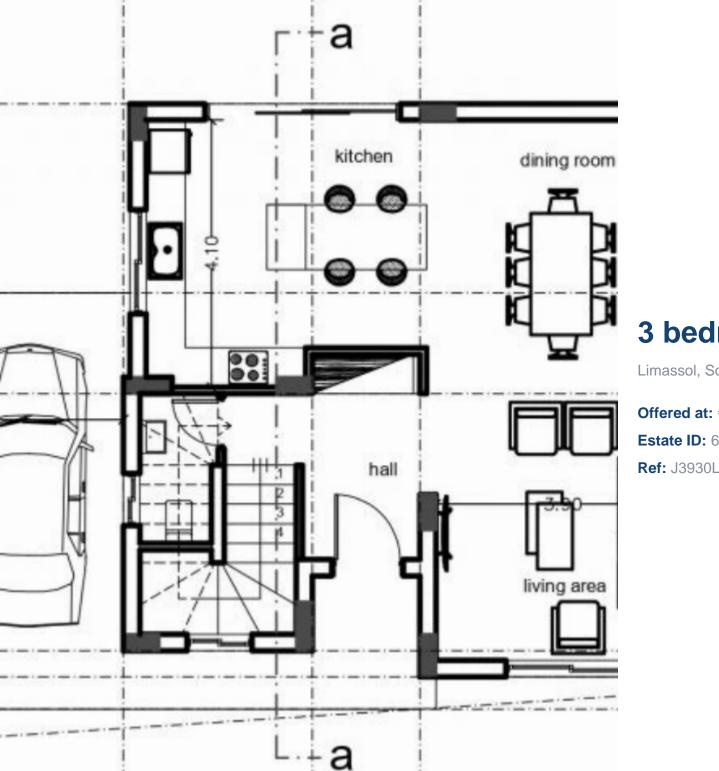

## 3 bedrooms, 120

Limassol, Souni-4717, Cyprus

**Offered at:** €410,000

Estate ID: 6949

Ref: J3930L1503

Elegant residence set on a generous 363 m<sup>2</sup> plot, offering spacious and refined living. With 3+ bedrooms, 2 bathrooms, and an additional WC, this home boasts 120m<sup>2</sup> of covered indoor area, complemented by a delightful 15m<sup>2</sup> covered veranda. Versatility meets convenience with a 30m<sup>2</sup> parking/extra room area. Experience comfort with underfloor heating and revel in the bespoke kitchens and wardrobes featuring granite worktops. Enjoy the beautifully landscaped garden areas and the convenience of a pressurized water system. Benefit from modern amenities like the pipe-in-pipe plumbing system and solar panel water heating while relishing the thermal insulation throughout. Appreciate the elega...