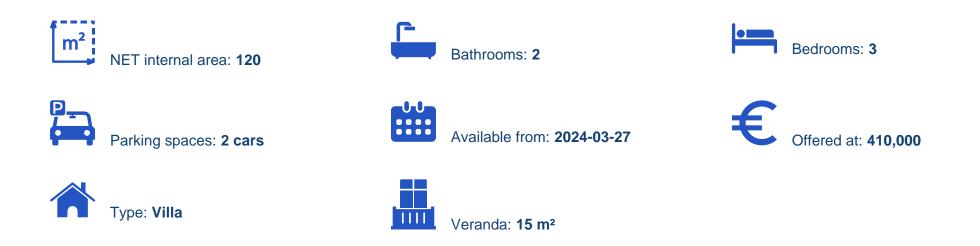

## 3 bedrooms, 120

Limassol, Souni-4717, Cyprus

**Offered at:** €410,000

Estate ID: 6949

Ref: J3930L1503

Elegant residence set on a generous 363 m<sup>2</sup> plot, offering spacious and refined living. With 3+ bedrooms, 2 bathrooms, and an additional WC, this home boasts 120m<sup>2</sup> of covered indoor area, complemented by a delightful 15m<sup>2</sup> covered veranda. Versatility meets convenience with a 30m<sup>2</sup> parking/extra room area. Experience comfort with underfloor heating and revel in the bespoke kitchens and wardrobes featuring granite worktops. Enjoy the beautifully landscaped garden areas and the convenience of a pressurized water system. Benefit from modern amenities like the pipe-in-pipe plumbing system and solar panel water heating while relishing the thermal insulation throughout. Appreciate the elega...