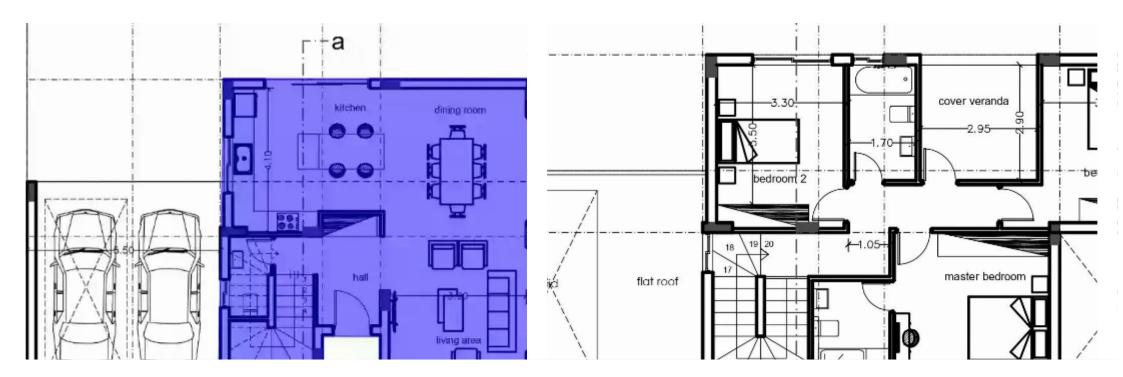

## 3 bedrooms, 120

Limassol, Souni-4717, Cyprus

**Offered at:** €410,000

Estate ID: 6949

Ref: J3930L1503

Elegant residence set on a generous 363 m<sup>2</sup> plot, offering spacious and refined living. With 3+ bedrooms, 2 bathrooms, and an additional WC, this home boasts 120m<sup>2</sup> of covered indoor area, complemented by a delightful 15m<sup>2</sup> covered veranda. Versatility meets convenience with a 30m<sup>2</sup> parking/extra room area. Experience comfort with underfloor heating and revel in the bespoke kitchens and wardrobes featuring granite worktops. Enjoy the beautifully landscaped garden areas and the convenience of a pressurized water system. Benefit from modern amenities like the pipe-in-pipe plumbing system and solar panel water heating while relishing the thermal insulation throughout. Appreciate the elega...