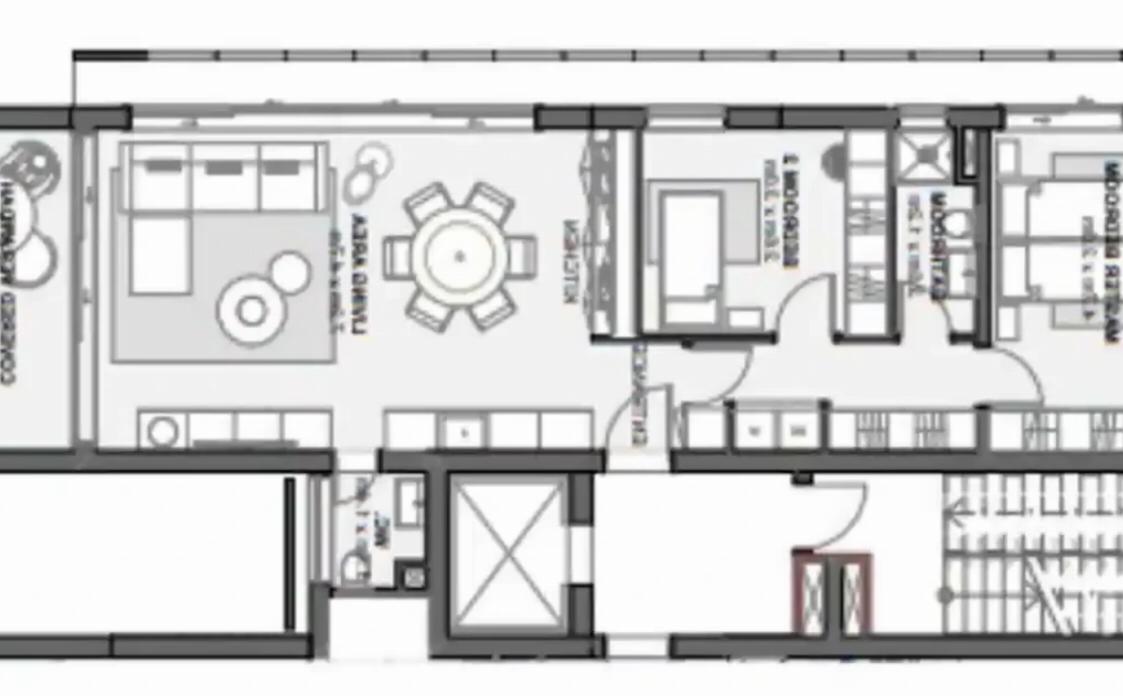

Available from: 2024-10-25

Offered at: **855,000** 

Гуре: **Apartment** 

""""New 2 bedroom apartment for sale, located in Germasogeia area, Limassol. The project consists of 18 residences (apartments, townhouses, penthouses) with 2-3 bedrooms. High-quality finish made of natural materials. Spacious terraces, a swimming pool, well—groomed territory - all this makes living in the complex look like an endless fairy tale. Each residence has premium quality plumbing, double glazing, air conditioning, underfloor heating, video intercom, armored doors. Covered veranda. Covered parking."""""...