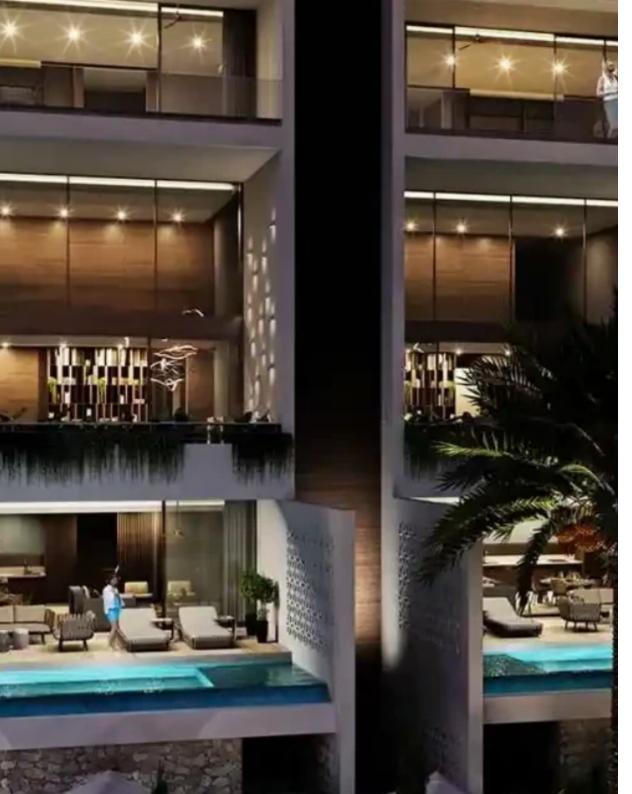

Available from: 2024-10-25

Offered at: **855,000** 

Гуре: **Apartment** 

""""New 2 bedroom apartment for sale, located in Germasogeia area, Limassol. The project consists of 18 residences (apartments, townhouses, penthouses) with 2-3 bedrooms. High-quality finish made of natural materials. Spacious terraces, a swimming pool, well—groomed territory - all this makes living in the complex look like an endless fairy tale. Each residence has premium quality plumbing, double glazing, air conditioning, underfloor heating, video intercom, armored doors. Covered veranda. Covered parking."""""...