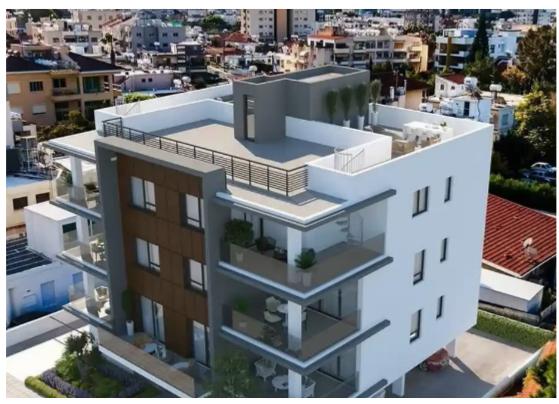

## 2-bedroom apartment f?r s?le

Limassol, Era-Apollon-Petros-And-Pavlos-3075 , Cyprus

**Offered at:** € 355,000

**Estate ID:** 69495

**Ref:** ba5291362

Bathrooms: 2

Bedrooms: 2

Parking spaces: No cars

Available from: 2024-10-25

Offered at: 355,00

Type: **Apartment** 

""""Located in one of the most developed areas in the center of the city of Limassol's, in the Petrou & Damp; Pavlou area. The project is ideally situated to enable residents to enjoy the benefits that the busy city life has to offer. While positioned in a quiet residential neighborhood, the project is yet within very close proximity to all the city's amenities including schools, supermarkets, banks, cafes, restaurants and shopping centers. The three-story project boasts a selection of seven spacious and modern apartment; one two-bedroom duplex apartment, four two-bedroom apartments and two three-bedroom penthouse apartments. Each of the three-bedroom apartments includes an en-suite ma...