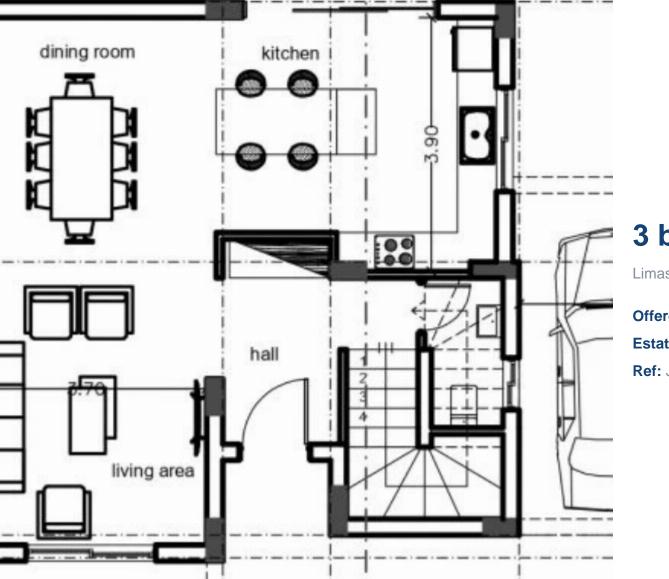

## 3 bedrooms, 120

Limassol, Souni-4717, Cyprus

Offered at: €440,000 Estate ID: 6950 Ref: J3930L1502

a +--

Elegant residence set on a generous 363 m<sup>2</sup> plot, offering spacious and refined living. With 3+ bedrooms, 2 bathrooms, and an additional WC, this home boasts 120m<sup>2</sup> of covered indoor area, complemented by a delightful 15m<sup>2</sup> covered veranda. Versatility meets convenience with a 30m<sup>2</sup> parking/extra room area. Experience comfort with underfloor heating and revel in the bespoke kitchens and wardrobes featuring granite worktops. Enjoy the beautifully landscaped garden areas and the convenience of a pressurized water system. Benefit from modern amenities like the pipe-in-pipe plumbing system and solar panel water heating while relishing the thermal insulation throughout. Appreciate the elega...