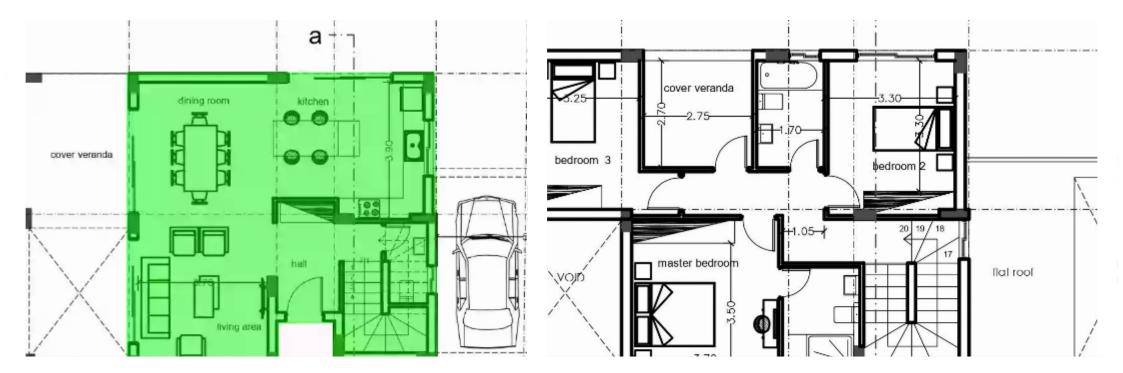

## 3 bedrooms, 120

Limassol, Souni-4717, Cyprus

Offered at: €440,000 Estate ID: 6950 Ref: J3930L1502

a +--

Elegant residence set on a generous 363 m<sup>2</sup> plot, offering spacious and refined living. With 3+ bedrooms, 2 bathrooms, and an additional WC, this home boasts 120m<sup>2</sup> of covered indoor area, complemented by a delightful 15m<sup>2</sup> covered veranda. Versatility meets convenience with a 30m<sup>2</sup> parking/extra room area. Experience comfort with underfloor heating and revel in the bespoke kitchens and wardrobes featuring granite worktops. Enjoy the beautifully landscaped garden areas and the convenience of a pressurized water system. Benefit from modern amenities like the pipe-in-pipe plumbing system and solar panel water heating while relishing the thermal insulation throughout. Appreciate the elega...