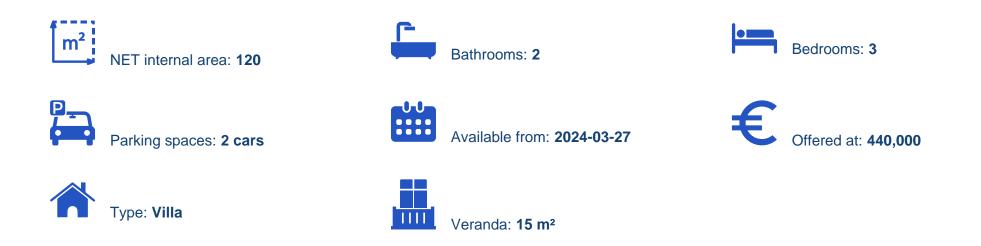

## 3 bedrooms, 120

Limassol, Souni-4717, Cyprus

Offered at: €440,000 Estate ID: 6950 Ref: J3930L1502

a +--

Elegant residence set on a generous 363 m<sup>2</sup> plot, offering spacious and refined living. With 3+ bedrooms, 2 bathrooms, and an additional WC, this home boasts 120m<sup>2</sup> of covered indoor area, complemented by a delightful 15m<sup>2</sup> covered veranda. Versatility meets convenience with a 30m<sup>2</sup> parking/extra room area. Experience comfort with underfloor heating and revel in the bespoke kitchens and wardrobes featuring granite worktops. Enjoy the beautifully landscaped garden areas and the convenience of a pressurized water system. Benefit from modern amenities like the pipe-in-pipe plumbing system and solar panel water heating while relishing the thermal insulation throughout. Appreciate the elega...