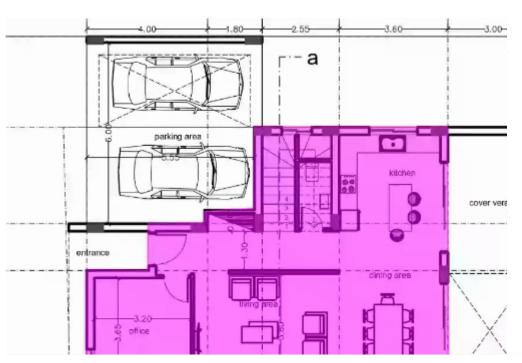

## 3 bedrooms, 120

Limassol, Souni-4717, Cyprus

**Offered at:** €410,000

**Estate ID:** 6951

Ref: J3929L1501

NET internal area: 120

Bathrooms: 2

Bedrooms: 3

Parking spaces: 2 cars

Available from: 2024-03-27

Offered at: **410,00**0

Type: Villa

Veranda: 15 m²

Luxuriate in this villa set on 363 m², offering 3+ bedrooms, 2 bathrooms, and an additional WC across 120 m² total covered area. Delight in 105 m² of indoor space and a 15 m² covered veranda perfect for relaxation. Includes a 35m² parking/extra room area for added convenience. Enjoy underfloor heating, custom kitchens, granite worktops, and landscaped gardens. Experience modern living with a 3KVA photovoltaic system and the option for a private pool....