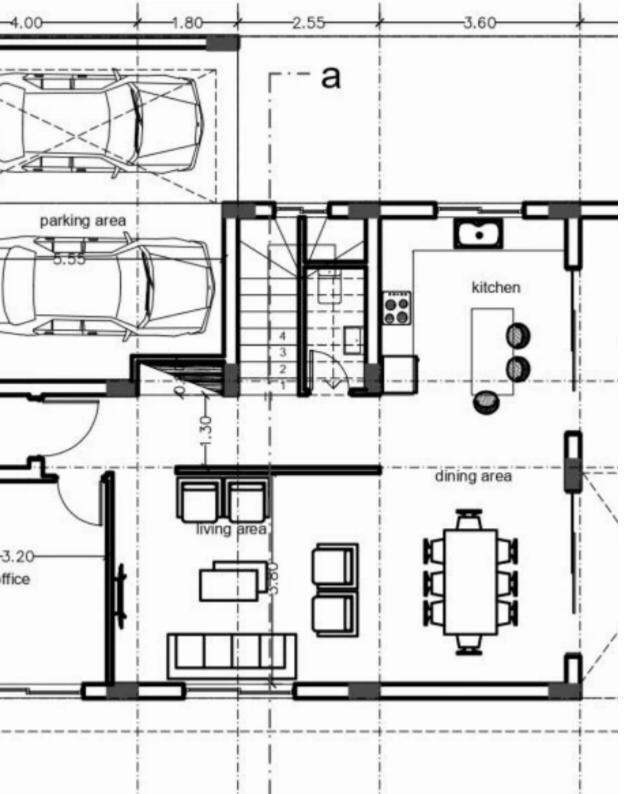

## 3 bedrooms, 120

Limassol, Souni-4717, Cyprus

**Offered at:** €410,000

**Estate ID:** 6951

Ref: J3929L1501

NET internal area: 120

Bathrooms: 2

Bedrooms: 3

Parking spaces: 2 cars

Available from: 2024-03-27

Offered at: **410,00**0

Type: Villa

Veranda: 15 m²

Luxuriate in this villa set on 363 m², offering 3+ bedrooms, 2 bathrooms, and an additional WC across 120 m² total covered area. Delight in 105 m² of indoor space and a 15 m² covered veranda perfect for relaxation. Includes a 35m² parking/extra room area for added convenience. Enjoy underfloor heating, custom kitchens, granite worktops, and landscaped gardens. Experience modern living with a 3KVA photovoltaic system and the option for a private pool....