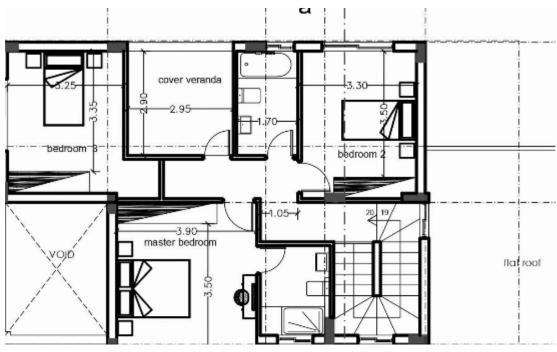

## 3 bedrooms, 120

Limassol, Souni-4717, Cyprus

**Offered at:** €410,000

**Estate ID:** 6951

Ref: J3929L1501

NET internal area: 120

Bathrooms: 2

Bedrooms: 3

Parking spaces: 2 cars

Available from: 2024-03-27

Offered at: **410,00**0

Type: Villa

Veranda: 15 m²

Luxuriate in this villa set on 363 m², offering 3+ bedrooms, 2 bathrooms, and an additional WC across 120 m² total covered area. Delight in 105 m² of indoor space and a 15 m² covered veranda perfect for relaxation. Includes a 35m² parking/extra room area for added convenience. Enjoy underfloor heating, custom kitchens, granite worktops, and landscaped gardens. Experience modern living with a 3KVA photovoltaic system and the option for a private pool....