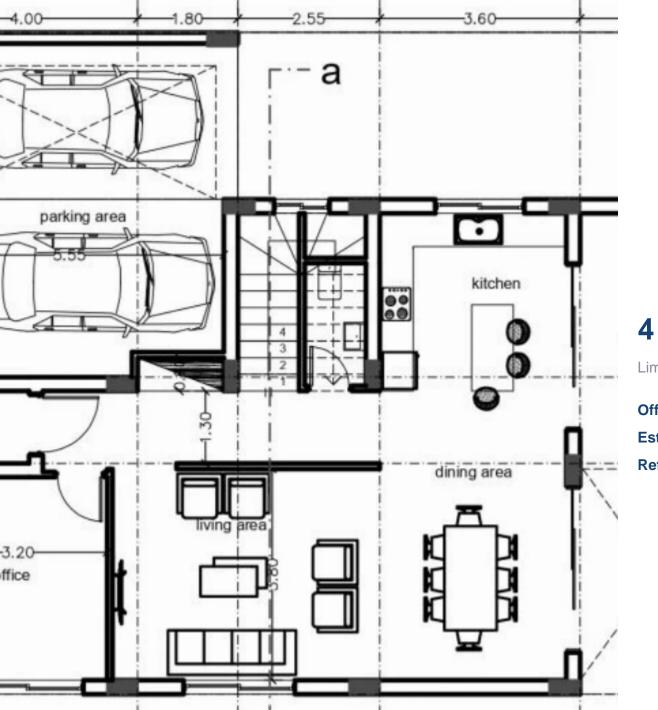

## 4 bedrooms, 214

Limassol, Souni-4717, Cyprus

Offered at: € 650,000 Estate ID: 6952

Ref: J3929L1499

Discover a sprawling villa on 457m<sup>2</sup> land, offering 3+ bedrooms and 2 bathrooms plus an extra WC. With 214m<sup>2</sup> total covered area, including a 44m<sup>2</sup> covered veranda, this home exudes space and comfort. Enjoy a 35m<sup>2</sup> parking/extra room area for added convenience. Featuring underfloor central heating, custom kitchens, granite worktops, and a landscaped garden, this residence epitomizes luxury living. Embrace modernity with a 3KVA photovoltaic system and optional private pool...