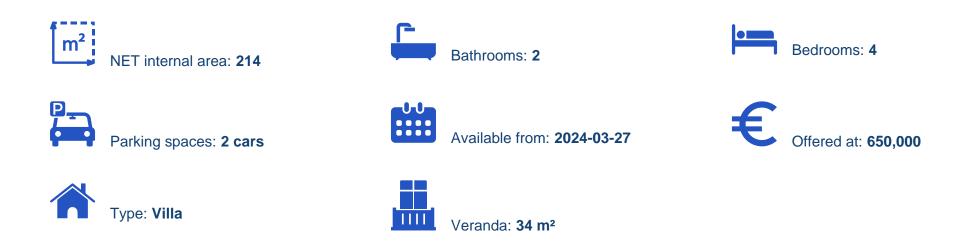

## 4 bedrooms, 214

Limassol, Souni-4717, Cyprus

Offered at: € 650,000 Estate ID: 6952

Ref: J3929L1499

Discover a sprawling villa on 457m<sup>2</sup> land, offering 3+ bedrooms and 2 bathrooms plus an extra WC. With 214m<sup>2</sup> total covered area, including a 44m<sup>2</sup> covered veranda, this home exudes space and comfort. Enjoy a 35m<sup>2</sup> parking/extra room area for added convenience. Featuring underfloor central heating, custom kitchens, granite worktops, and a landscaped garden, this residence epitomizes luxury living. Embrace modernity with a 3KVA photovoltaic system and optional private pool...