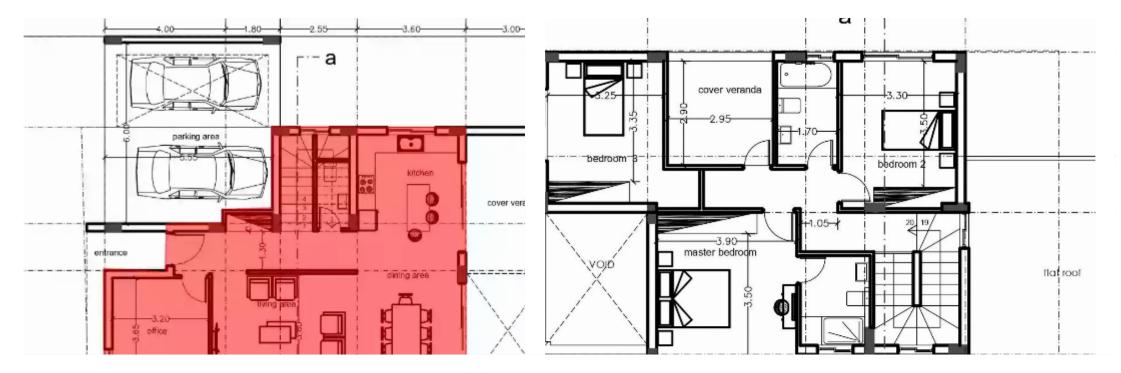

## 4 bedrooms, 214

Limassol, Souni-4717, Cyprus

Offered at: € 650,000 Estate ID: 6952

Ref: J3929L1499

Discover a sprawling villa on 457m<sup>2</sup> land, offering 3+ bedrooms and 2 bathrooms plus an extra WC. With 214m<sup>2</sup> total covered area, including a 44m<sup>2</sup> covered veranda, this home exudes space and comfort. Enjoy a 35m<sup>2</sup> parking/extra room area for added convenience. Featuring underfloor central heating, custom kitchens, granite worktops, and a landscaped garden, this residence epitomizes luxury living. Embrace modernity with a 3KVA photovoltaic system and optional private pool...