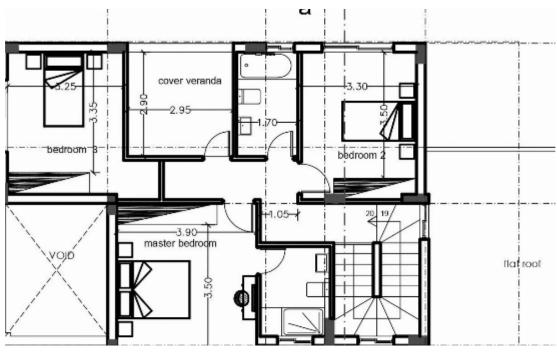

## 3 bedrooms, 214

Limassol, Souni-4717, Cyprus

**Offered at:** €650,000

**Estate ID:** 6953

**Ref:** J3929L1500

NET internal area: 214

Bathrooms: 2

Bedrooms: 3

Parking spaces: 2 cars

Available from: 2024-03-27

Offered at: **650,000** 

Type: Villa

Veranda: 44 m²

Nestled on a 457m² plot, this villa boasts 3+ bedrooms, 2 bathrooms, and an extra WC across 214m² of covered space. Step into elegance with 172m² indoors and a 44m² covered veranda offering stunning views. Enjoy convenience with a 35m² parking/extra room area. This home features underfloor heating, custom kitchens, granite worktops, and fully landscaped gardens. With a 3KVA photovoltaic system and optional pool, this residence is designed for modern luxury....