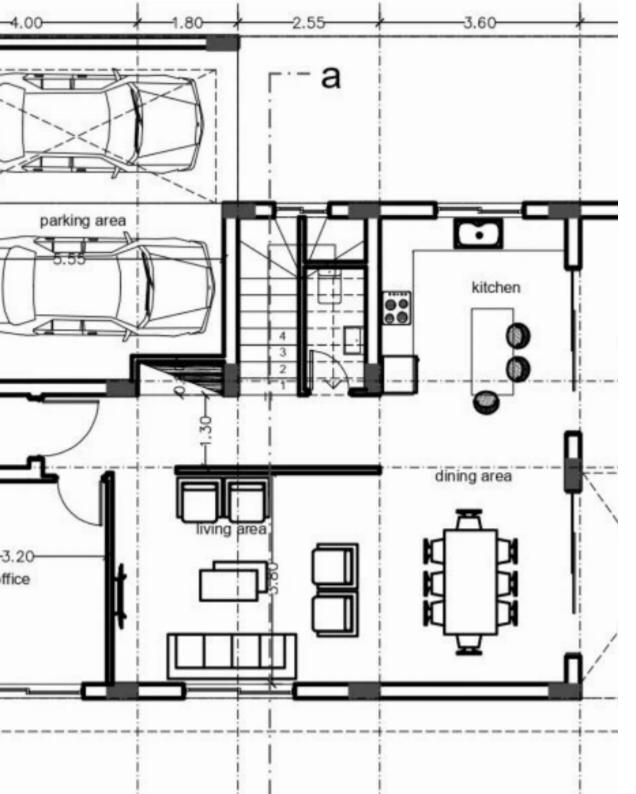

## 3 bedrooms, 214

Limassol, Souni-4717, Cyprus

**Offered at:** €650,000

**Estate ID:** 6953

**Ref:** J3929L1500

NET internal area: 214

Bathrooms: 2

Bedrooms: 3

Parking spaces: 2 cars

Available from: 2024-03-27

Offered at: **650,000** 

Type: Villa

Veranda: 44 m²

Nestled on a 457m² plot, this villa boasts 3+ bedrooms, 2 bathrooms, and an extra WC across 214m² of covered space. Step into elegance with 172m² indoors and a 44m² covered veranda offering stunning views. Enjoy convenience with a 35m² parking/extra room area. This home features underfloor heating, custom kitchens, granite worktops, and fully landscaped gardens. With a 3KVA photovoltaic system and optional pool, this residence is designed for modern luxury....