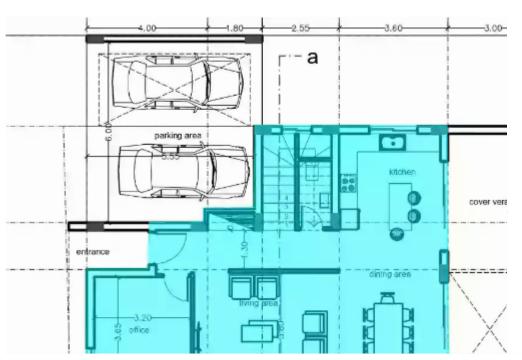

## 3 bedrooms, 214

Limassol, Souni-4717, Cyprus

**Offered at:** €650,000

**Estate ID:** 6953

**Ref:** J3929L1500

NET internal area: 214

Bathrooms: 2

Bedrooms: 3

Parking spaces: 2 cars

Available from: 2024-03-27

Offered at: **650,000** 

Type: Villa

Veranda: 44 m²

Nestled on a 457m² plot, this villa boasts 3+ bedrooms, 2 bathrooms, and an extra WC across 214m² of covered space. Step into elegance with 172m² indoors and a 44m² covered veranda offering stunning views. Enjoy convenience with a 35m² parking/extra room area. This home features underfloor heating, custom kitchens, granite worktops, and fully landscaped gardens. With a 3KVA photovoltaic system and optional pool, this residence is designed for modern luxury....