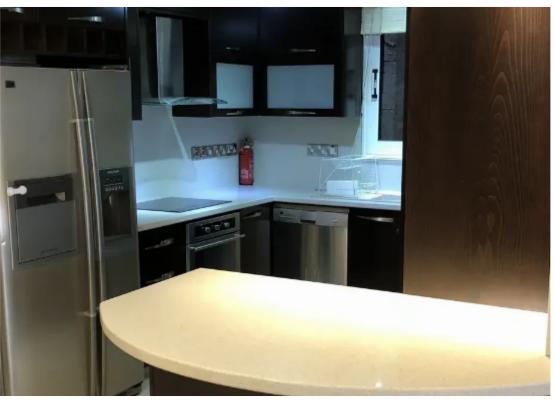

Parking spaces: Covered cars

Available from: 2024-10-25

Offered at: 290,000

Type: Apartment

Beautiful two bedroom apartment on the 1st floor of a building situated in a quiet neighborhood of Agios Athanasios, in a convenient location within close proximity to all amenities and a quite ease access to the highway. The covered area is 96m2 comprising two bedroom, a living room, kitchen, dining area, a bathroom and a covered veranda which can be used as an additional room (aluminum windows have been placed). The kitchen is fully equipped with electric appliances. There are air conditions installed in all rooms. Two registered parking, o...