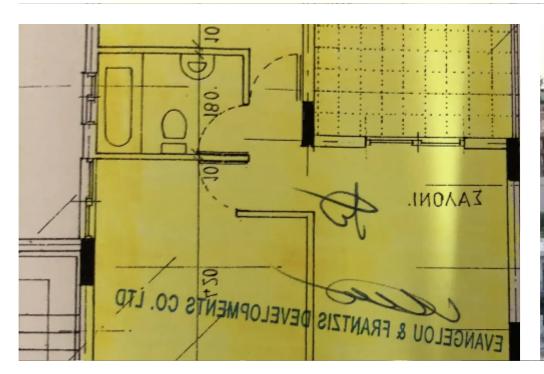

## 2-bedroom apartment f?r s?le

Limassol, Panthea-Grammar-School-Agios-Athanasios-4105, Cyprus

**Offered at:** €290,000

**Estate ID:** 69536

**Ref:** ba5496218

NET internal area: 96

Bathrooms: 1

Bedrooms: 2

Parking spaces: Covered cars

Available from: 2024-10-25

Offered at: 290,000

Type: Apartment

Beautiful two bedroom apartment on the 1st floor of a building situated in a quiet neighborhood of Agios Athanasios, in a convenient location within close proximity to all amenities and a quite ease access to the highway. The covered area is 96m2 comprising two bedroom, a living room, kitchen, dining area, a bathroom and a covered veranda which can be used as an additional room (aluminum windows have been placed). The kitchen is fully equipped with electric appliances. There are air conditions installed in all rooms. Two registered parking, o...