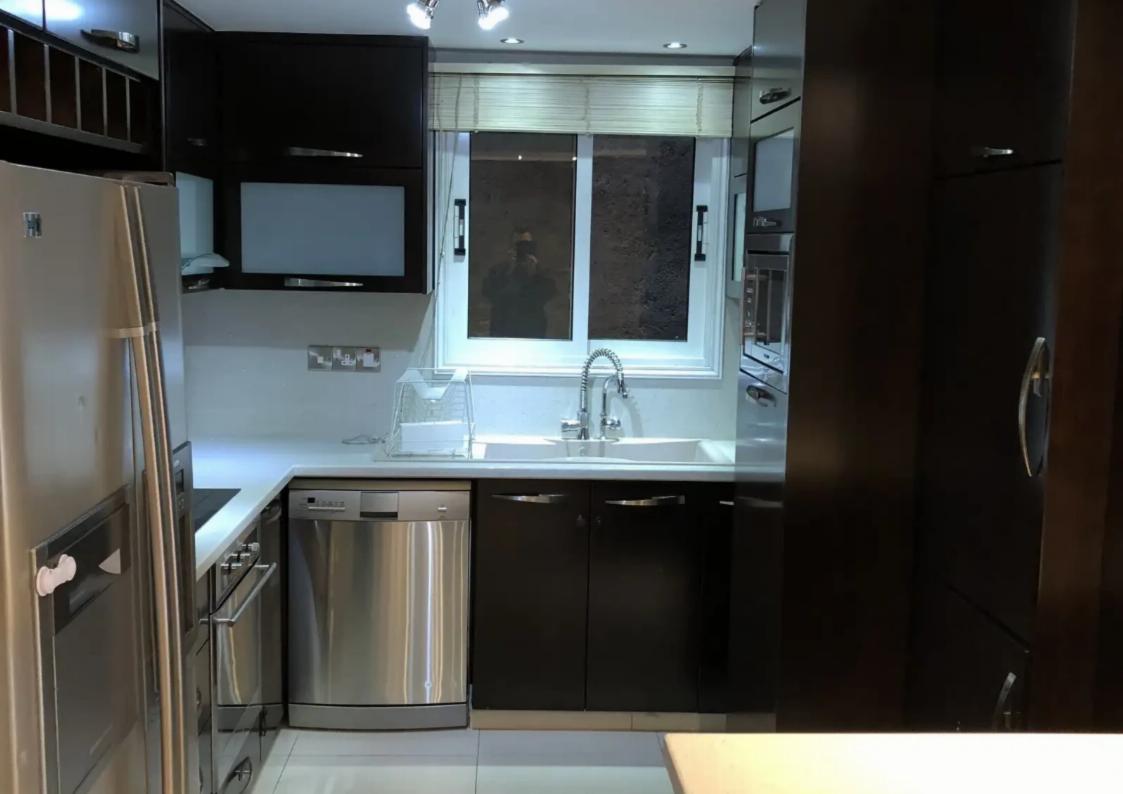

Parking spaces: Covered cars

Available from: 2024-10-25

Offered at: 290,000

Type: Apartment

Beautiful two bedroom apartment on the 1st floor of a building situated in a quiet neighborhood of Agios Athanasios, in a convenient location within close proximity to all amenities and a quite ease access to the highway. The covered area is 96m2 comprising two bedroom, a living room, kitchen, dining area, a bathroom and a covered veranda which can be used as an additional room (aluminum windows have been placed). The kitchen is fully equipped with electric appliances. There are air conditions installed in all rooms. Two registered parking, o...