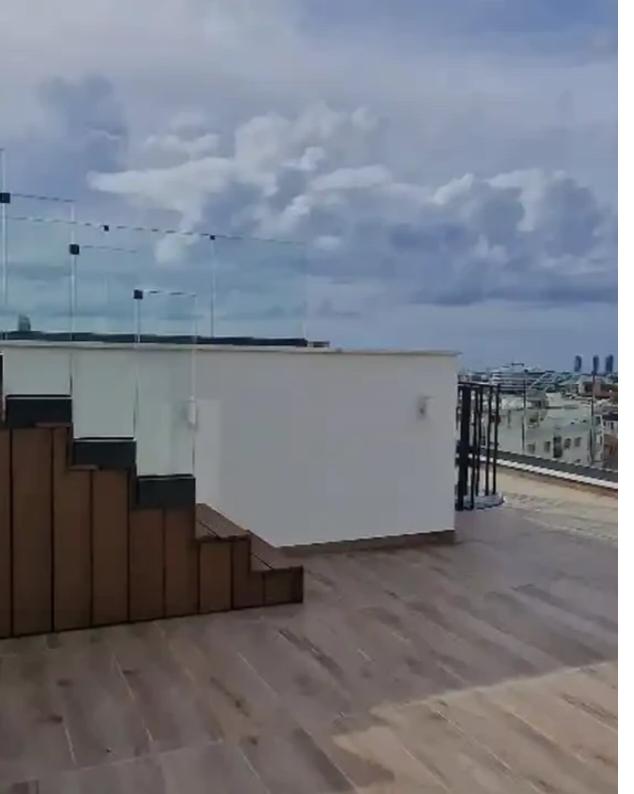

Available from: 2024-10-25

Offered at: 900,00

ype: **Apartment** 

tiles High-quality laminated parquet floors in the bedrooms Modern Italian high-standard kitchen cabinets and wardrobes Kitchens, toilets, and corridors ceilings will be decorated with gypsum boards with built-in spotlights. Bedroom lights or chandeliers are included. Aluminum windows with thermal insulation performance, double glazed glass to provide extra thermal insulation. The penthouse have fully installed top brand A/C units with VRV system included. Penthouses will be laid with pipes for floor heating. The pipes will lead up to ...