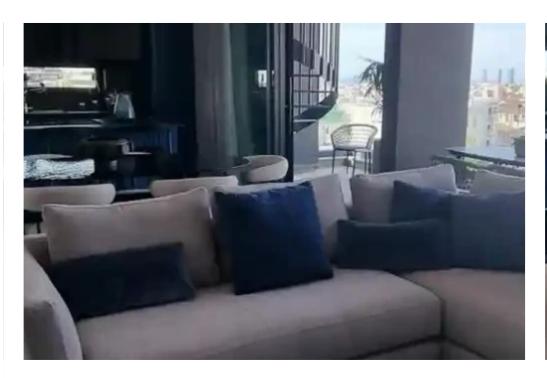

Available from: 2024-10-25

Offered at: 900,00

ype: **Apartment** 

tiles High-quality laminated parquet floors in the bedrooms Modern Italian high-standard kitchen cabinets and wardrobes Kitchens, toilets, and corridors ceilings will be decorated with gypsum boards with built-in spotlights. Bedroom lights or chandeliers are included. Aluminum windows with thermal insulation performance, double glazed glass to provide extra thermal insulation. The penthouse have fully installed top brand A/C units with VRV system included. Penthouses will be laid with pipes for floor heating. The pipes will lead up to ...