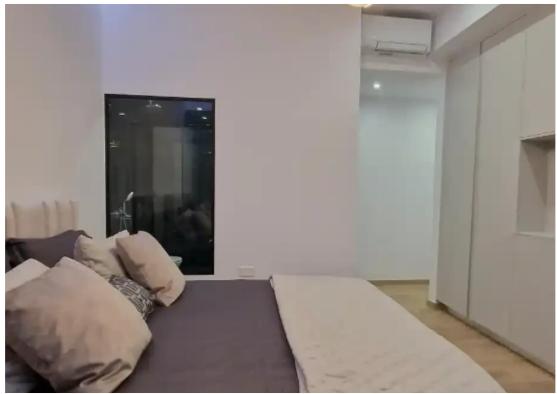

## 3-bedroom apartment f?r s?le

Limassol, Panthea-Mesa-Geitonia-4007, Cyprus

**Offered at:** € 900,000

**Estate ID:** 69538

**Ref:** ba5470696

Bathrooms: 3

Bedrooms: 3

Parking spaces: Covered cars

Available from: 2024-10-25

Offered at: 900,00

ype: **Apartment** 

tiles High-quality laminated parquet floors in the bedrooms Modern Italian high-standard kitchen cabinets and wardrobes Kitchens, toilets, and corridors ceilings will be decorated with gypsum boards with built-in spotlights. Bedroom lights or chandeliers are included. Aluminum windows with thermal insulation performance, double glazed glass to provide extra thermal insulation. The penthouse have fully installed top brand A/C units with VRV system included. Penthouses will be laid with pipes for floor heating. The pipes will lead up to ...