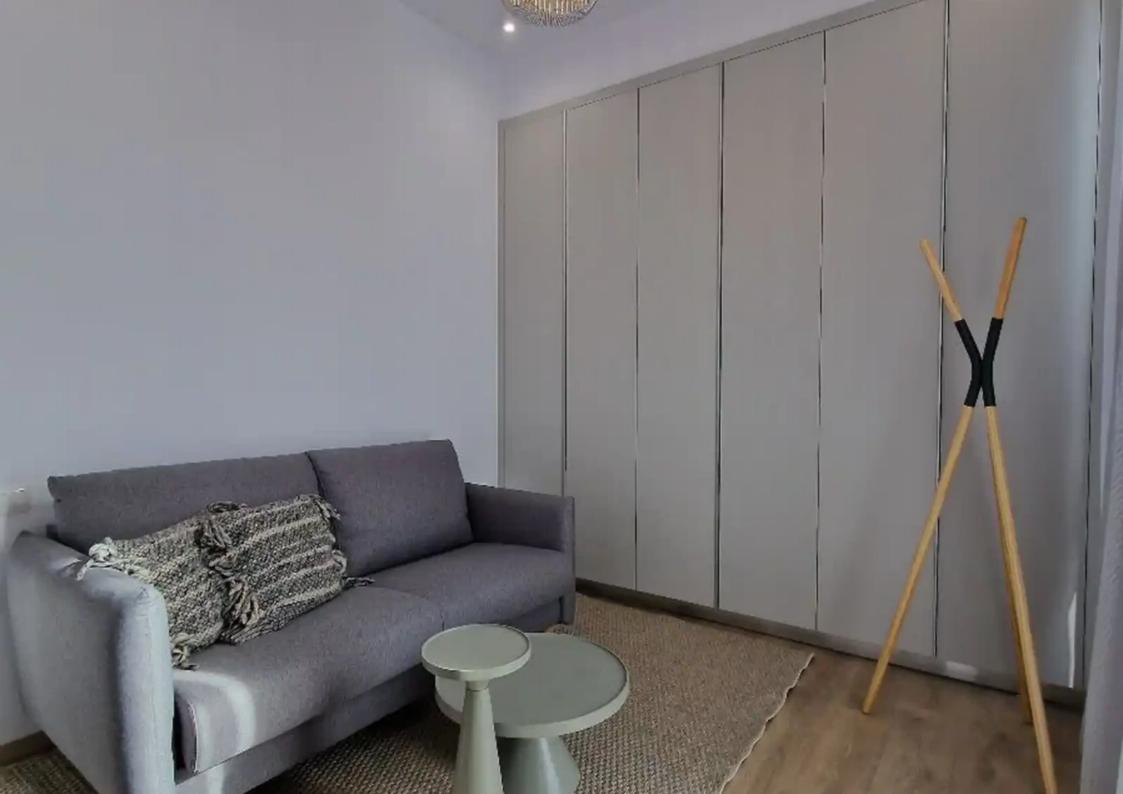

## 3-bedroom apartment f?r s?le

Limassol, Panthea-Mesa-Geitonia-4007, Cyprus

**Offered at:** € 900,000

**Estate ID:** 69538

**Ref:** ba5470696

Bathrooms: 3

Bedrooms: 3

Parking spaces: Covered cars

Available from: 2024-10-25

Offered at: 900,00

ype: **Apartment** 

tiles High-quality laminated parquet floors in the bedrooms Modern Italian high-standard kitchen cabinets and wardrobes Kitchens, toilets, and corridors ceilings will be decorated with gypsum boards with built-in spotlights. Bedroom lights or chandeliers are included. Aluminum windows with thermal insulation performance, double glazed glass to provide extra thermal insulation. The penthouse have fully installed top brand A/C units with VRV system included. Penthouses will be laid with pipes for floor heating. The pipes will lead up to ...