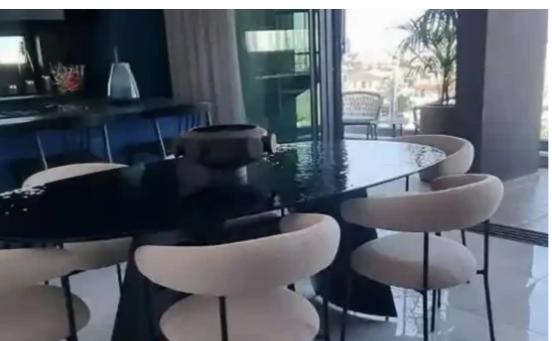

Available from: 2024-10-25

Offered at: 900,00

ype: **Apartment** 

tiles High-quality laminated parquet floors in the bedrooms Modern Italian high-standard kitchen cabinets and wardrobes Kitchens, toilets, and corridors ceilings will be decorated with gypsum boards with built-in spotlights. Bedroom lights or chandeliers are included. Aluminum windows with thermal insulation performance, double glazed glass to provide extra thermal insulation. The penthouse have fully installed top brand A/C units with VRV system included. Penthouses will be laid with pipes for floor heating. The pipes will lead up to ...