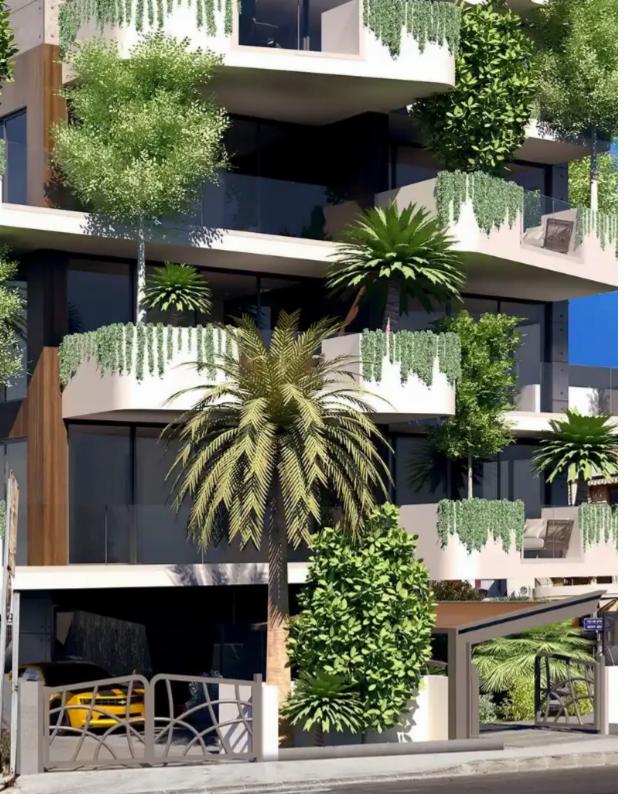

## 2-bedroom apartment f?r s?le

Limassol, Alasia-Hotel-Market-Katholiki-3020, Cyprus

Offered at: €435,000 Estate ID: 69540 Ref: ba5451323

""""""The project is situated approximately 200m from vibrant Makarios Avenue (probably Limassol's most important avenue that connects major areas between them), with immediate access to a plethora of amenities & amp; facilities and a short 10-minute walk to the popular Limassol Marina. This residential development is a superb buy-to-let investment and an ideal permanent living HAVEN for owner-occupancy. The apartment boasts a magnificent reception room that leads onto an open plan family, kitchen and dining room, fitted with tailored bespoke kitchens and decorated with gorgeous floor-to-ceiling openings. The openings lead to an outdoor HAVEN of sustainable green gardens and create a un...