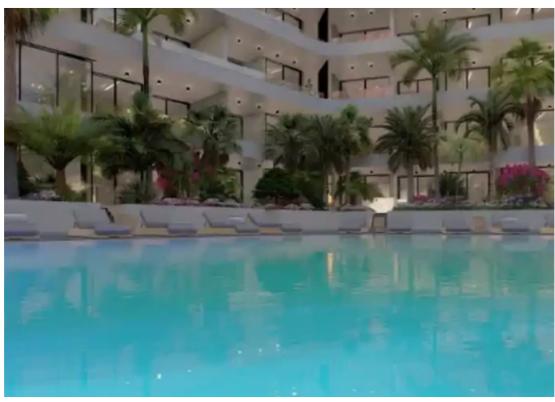

Also there is common gym area, as well as common pools area for adults and children. The ceramic tiles we choose ,which tend to be atmospheric and clam and makes a kind of rustic beauty. The apartment design is not offbeat but it can be savored slowly. about 10-20 years later, when the tiles laid on the grand and walls, it still shows very classic and attractive Doors and windows are made of aluminum anodized MU114 and double-layer sound-insulating glass, the fram are corrosion the double-layer glass has certain heat insulation and heat...