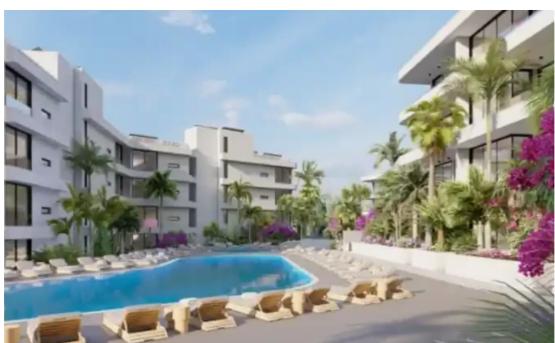

Available from: 2024-10-25

Offered at: **476,88** 

Гуре: **Apartment** 

""""House is located in Ayios Athanasios, Limassol and it is a full apartment community. This project is the perfect choice for couples and for families.

Also there is common gym area, as well as common pools area for adults and children. The ceramic tiles we choose ,which tend to be atmospheric and clam and makes a kind of rustic beauty. The apartment design is not offbeat but it can be savored slowly. about 10-20 years later, when the tiles laid on the grand and walls, it still shows very classic and attractive Doors and windows are made of aluminum anodized MU114 and double-layer sound-insulating glass, the fram are corrosion the double-layer glass has certain heat insulation and heat...