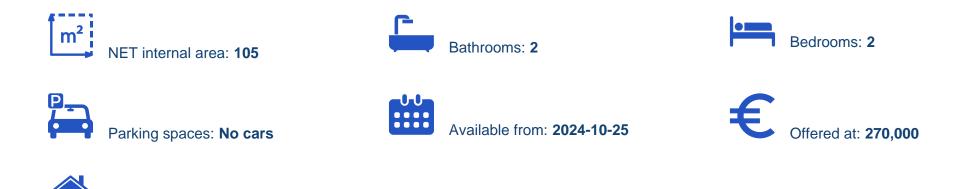

## 2-bedroom apartment f?r s?le

Limassol, Dhl-Agiou-Sila-St-Ypsonas-4184 , Cyprus

Offered at: €270,000 Estate ID: 69546 Ref: ba5451316

vpe: Apartment

""""Modern Apartments in Ypsonas, Limassol Welcome to our latest residential project, offering modern and luxurious apartments in the thriving community of Ypsonas, Limassol. Key Features: - Prime Location: Situated in Ypsonas, one of Limassol's rapidly growing areas, our apartments provide easy access to essential amenities, schools, shopping centers, and major transportation routes. Enjoy the perfect balance of suburban tranquility and urban convenience. - Modern Design: Each apartment boasts a modern, open-plan layout with high-quality finishes and fixtures. The design focuses on maximizing natural light and space, creating a warm and inviting atmosphere. - Luxurious Interiors: Thou...