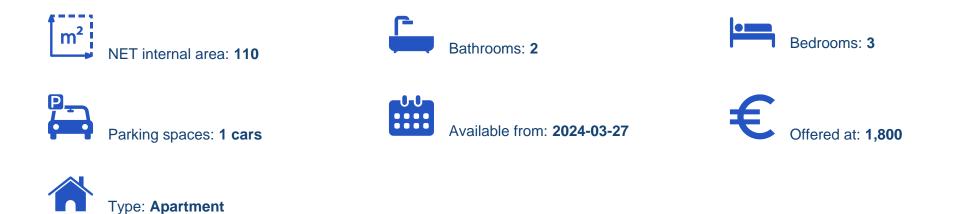

## **3-bedroom apartment to rent**

Limassol, Grigori-Afxentiou-Timou-Prodromou-Mesa-Geitonia-4003, Cyprus

Offered at: €1,800 Estate ID: 6955 Ref: J3924

Discover a spacious 110 m<sup>2</sup> apartment in the heart of Mesa Geitonia, offering comfort and convenience. Situated on the first floor, this residence provides easy access while maintaining a sense of privacy. A covered parking space ensures your vehicle's security and shields it from the elements. Step inside to find an inviting space, equipped with full air conditioning across all rooms for year-round comfort. This residence boasts three bedrooms and two bathrooms, catering to the needs of a family or those seeking ample space....