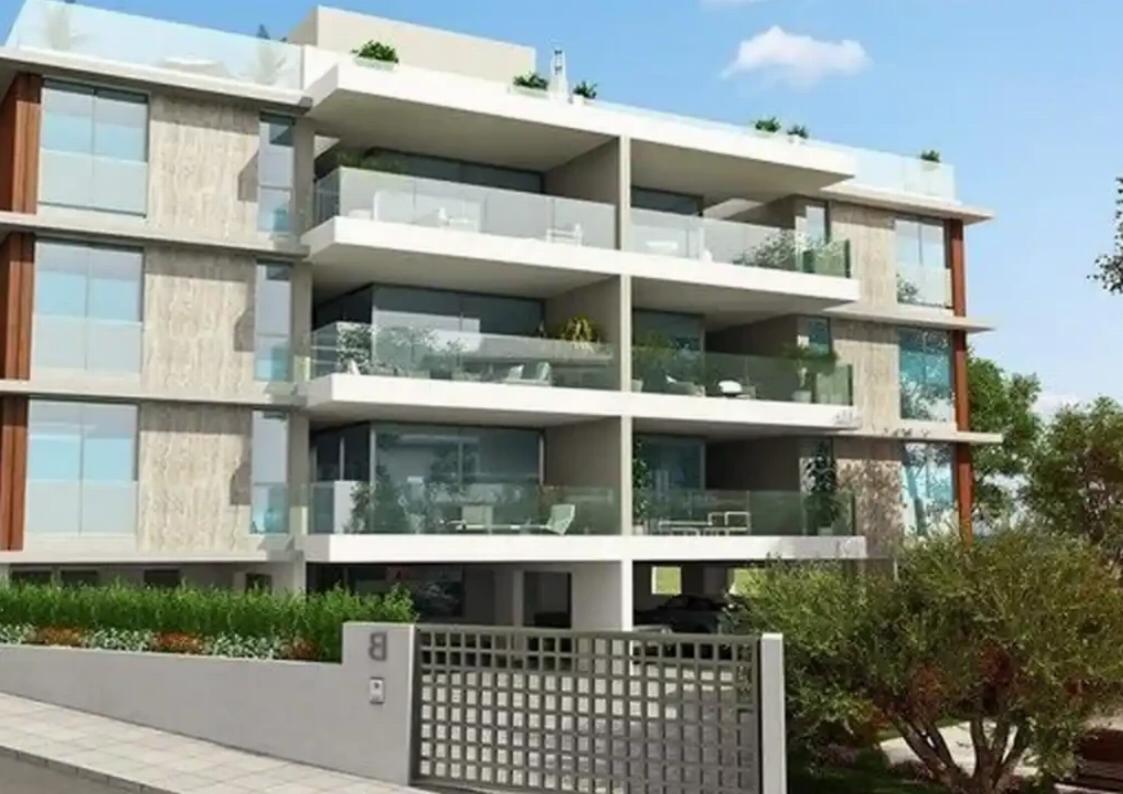

## 3-bedroom penthouse f?r s?le

Limassol, Kalogeropouleio-Gymnasium-Kodobathkia-Mesa-Geitonia-4002, Cyprus

**Offered at:** € 905,000

**Estate ID:** 69553

**Ref:** ba5089226

Bathrooms: 2

Bedrooms: 3

Parking spaces: No cars

Available from: 2024-10-25

Offered at: 905,000

Type: **Penthouse** 

"""""Perfectly situated at the highest level of Agios Athanasios, the most desired and elite neighbourhood of Limassol, only 3km from the city centre and the nearest beach. Comfortable, contemporary and luxurious style of living. Each residence has been carefully designed to enjoy breath-taking uninterrupted views of the Mediterranean Sea. Furthermore the project offers a gated environment, ensuring privacy and security to all apartments. The project is surrounded by extensive landscaped gardens offering both privacy and exclusivity to all residences. All parking spaces are underground.

Private Garden 75 m2.""""""...