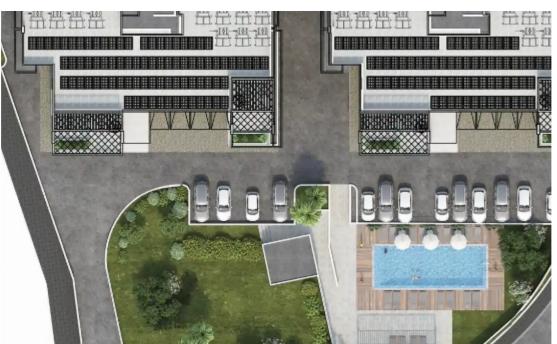

Available from: 2024-10-25

Offered at: 580,00

Type: **Apartment** 

"""A luxury residential complex located in the Germasogeia tourist area of Limassol, 700 meters from the sea. The complex consists of two identical four-story blocks of 19 apartments each. Each block has three 3 bedroom, seven 2 bedroom and six 1 bedroom apartments. In addition it features four penthouses on the top floor - one 3 bedrooms and three 2 bedrooms. Two penthouses have access to their own glorious open air entertainment on the roof top garden. The complex has its own swimming pool, a fenced playarea for kids, as well as a fully equipped sports complex, helth center and SPA.