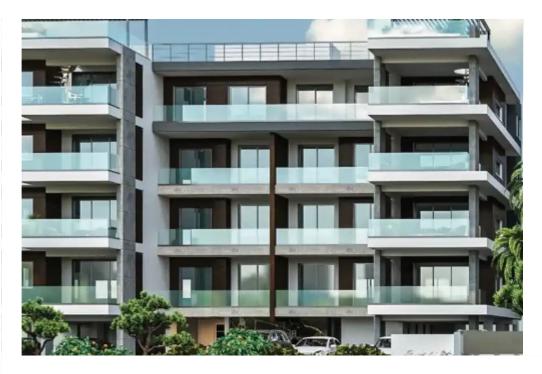

Available from: 2024-10-25

Offered at: 580,00

Type: **Apartment** 

"""A luxury residential complex located in the Germasogeia tourist area of Limassol, 700 meters from the sea. The complex consists of two identical four-story blocks of 19 apartments each. Each block has three 3 bedroom, seven 2 bedroom and six 1 bedroom apartments. In addition it features four penthouses on the top floor - one 3 bedrooms and three 2 bedrooms. Two penthouses have access to their own glorious open air entertainment on the roof top garden. The complex has its own swimming pool, a fenced playarea for kids, as well as a fully equipped sports complex, helth center and SPA.