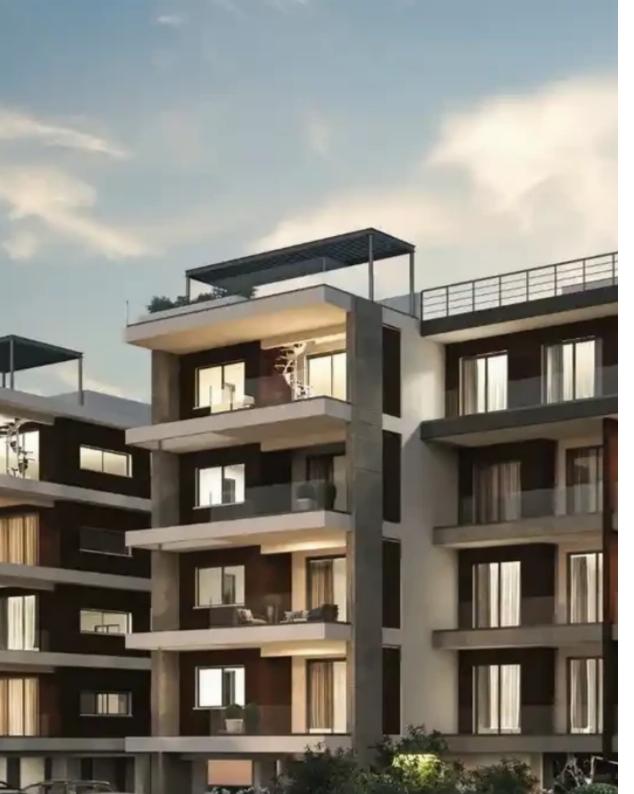

Available from: 2024-10-25

Offered at: 580,00

Type: **Apartment** 

"""A luxury residential complex located in the Germasogeia tourist area of Limassol, 700 meters from the sea. The complex consists of two identical four-story blocks of 19 apartments each. Each block has three 3 bedroom, seven 2 bedroom and six 1 bedroom apartments. In addition it features four penthouses on the top floor - one 3 bedrooms and three 2 bedrooms. Two penthouses have access to their own glorious open air entertainment on the roof top garden. The complex has its own swimming pool, a fenced playarea for kids, as well as a fully equipped sports complex, helth center and SPA.