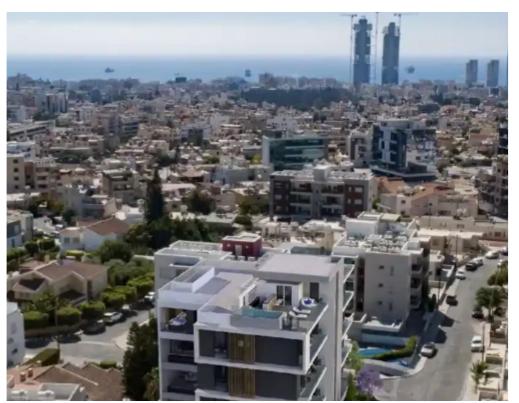

## 3-bedroom penthouse f?r s?le

Limassol, Grigori-Afxentiou-Timou-Prodromou-Mesa-Geitonia-4003, Cyprus

**Offered at:** € 900,000

**Estate ID:** 69581

**Ref:** ba4733514

Bathrooms: 3

Bedrooms: 3

Parking spaces: Covered cars

Available from: 2024-10-25

Offered at: 900,000

Type: **Penthouse** 

Inspired design executed to the highest levels, the Residence blends elegance and style with the latest technology-innovated, sustainable features.