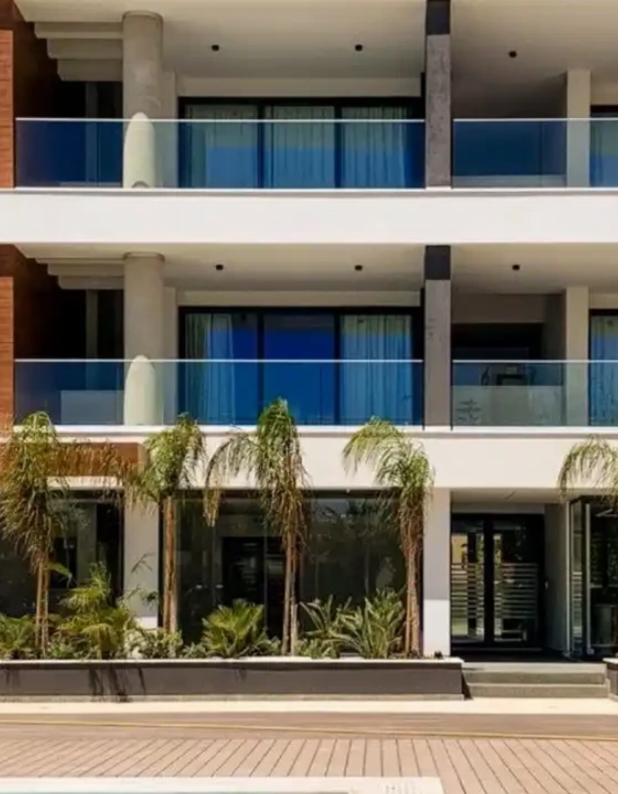

Available from: 2024-10-25

Offered at: 710,00

Type: **Apartment** 

entrance lobby, open and closed areas of playground and everyday workout, shower rooms and an external swimming pool of 20m length. There is a covered parking with the capacity of 22 vehicles at the property, with additional and separate bicycle parking spots. The last floor of the building consists of two pent- houses, with their own separate roof garden and rooftop jacuzzi. Each of the apartments is assigned a separate spacious storage room at the underground level. Both penthouses have additional storage space situated on their roof ...