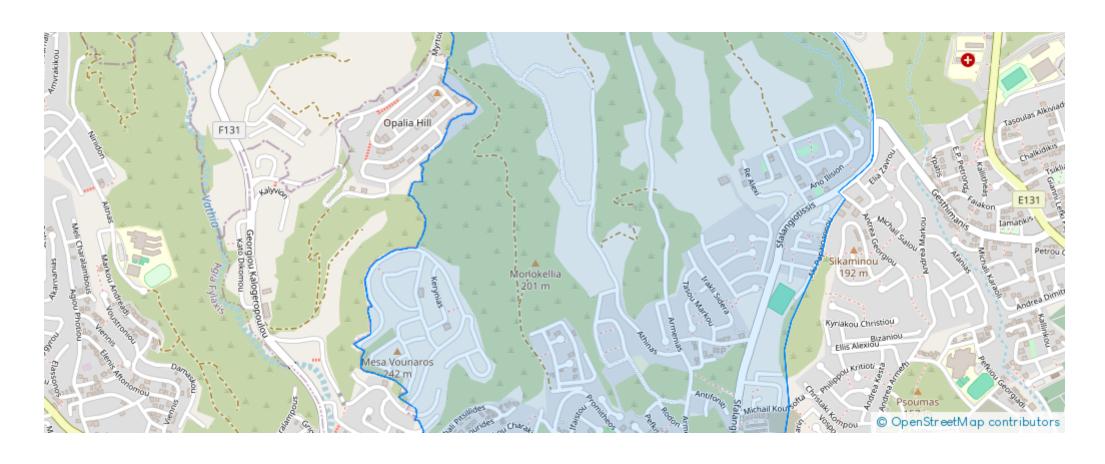

Available from: 2024-10-25



Offered at: 575,000



Type: **Penthouse** 

""""New complex in the area of Agios Athanasios, Limassol. Easy access to main roads and all necessary amenities. If you are looking for the perfect home for your family while wishing to keep high standards of quality and luxury, this project is an ideal choice for you and your family. Gorgeous two and three-bedroom apartments are available for immediate purchase! The apartments are characterized by an airy modern atmosphere created by the open-plan concept, connecting the living room with the kitchen and dining space. The project consists of 2 blocks with 15 units each. Each block has 2, 3 bedroom apartments and an amazing spacious penthouses on the 3rd floor with extraordinary views ...

## **Estate on map:**