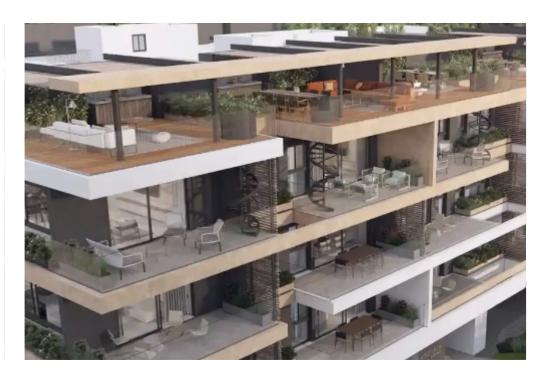

Available from: 2024-10-25

Offered at: 575,000

Type: **Penthouse** 

""""New complex in the area of Agios Athanasios, Limassol. Easy access to main roads and all necessary amenities. If you are looking for the perfect home for your family while wishing to keep high standards of quality and luxury, this project is an ideal choice for you and your family. Gorgeous two and three-bedroom apartments are available for immediate purchase! The apartments are characterized by an airy modern atmosphere created by the open-plan concept, connecting the living room with the kitchen and dining space. The project consists of 2 blocks with 15 units each. Each block has 2, 3 bedroom apartments and an amazing spacious penthouses on the 3rd floor with extraordinary views ...