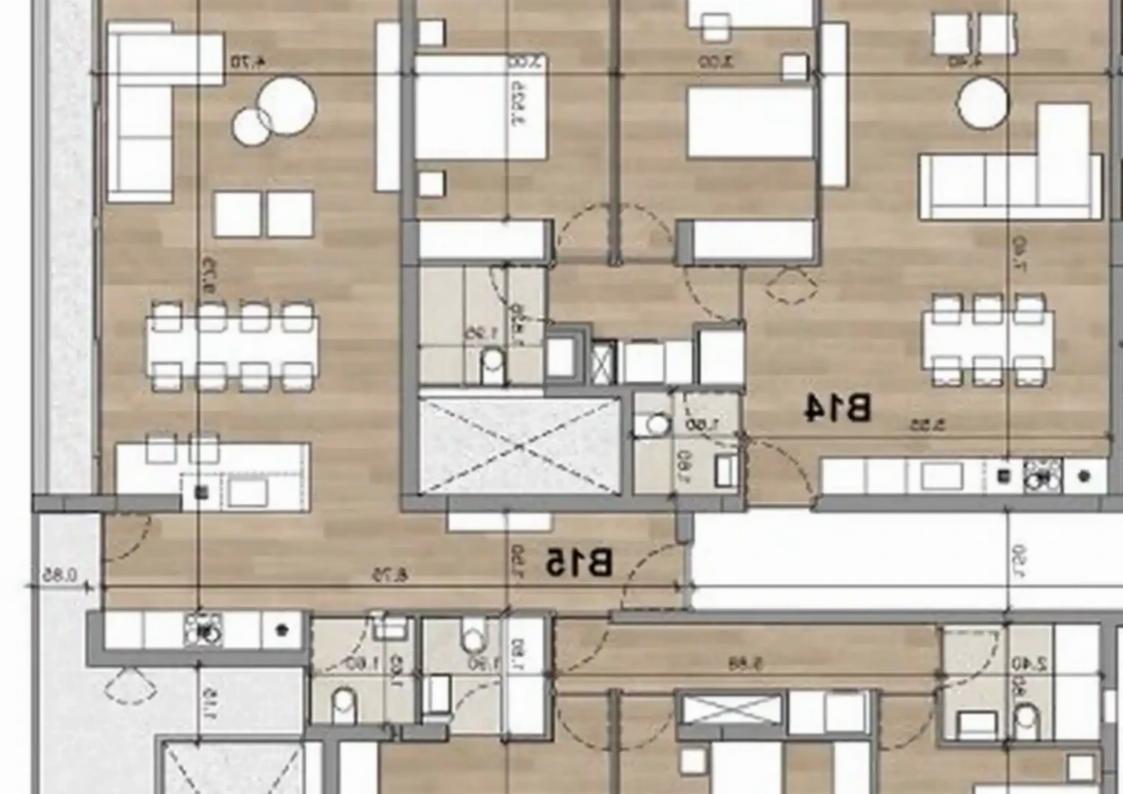

Available from: 2024-10-25

Offered at: 575,000

Type: **Penthouse** 

""""New complex in the area of Agios Athanasios, Limassol. Easy access to main roads and all necessary amenities. If you are looking for the perfect home for your family while wishing to keep high standards of quality and luxury, this project is an ideal choice for you and your family. Gorgeous two and three-bedroom apartments are available for immediate purchase! The apartments are characterized by an airy modern atmosphere created by the open-plan concept, connecting the living room with the kitchen and dining space. The project consists of 2 blocks with 15 units each. Each block has 2, 3 bedroom apartments and an amazing spacious penthouses on the 3rd floor with extraordinary views ...