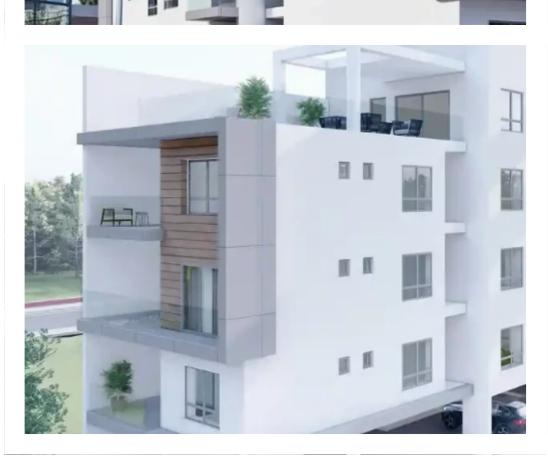

Bathrooms: 1

Bedrooms: 2

Parking spaces: Covered cars

Available from: 2024-10-25

Offered at: 420,000

ype: **Apartment** 

""""The vibrant pulse of the Eastern Mediteranean city of Limassol, has made it the hotspot for property investors. This Apartment Residence combines state of the art architecture with innovative design, artistic, contemporary styling and unparalleled luxury. A serene haven in the very heart of the city, built and designed for individuals seeking to combine luxury lifestyle and urban living. This property enjoys an incredible location located so close to the city centre of Limassol in the heart of Cyprus' most cosmopolitan location. 20 minutes walk to the sea, 4 minutes drive to Limassol Marina. Delivery 2025..""""...