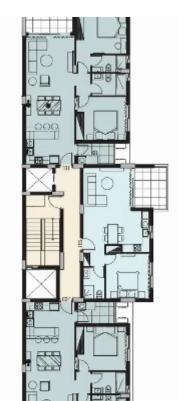

## 2-bedroom apartment f?r s?le

Limassol, Zemco-Evtora-St-Omonia-3015 , Cyprus

**Offered at:** € 420,000

**Estate ID:** 69593

**Ref:** ba5267856

| 7                  | Deal cours:          |
|--------------------|----------------------|
| 2                  | Bathrooms:           |
| 86 m²              | Covered Indoor Area: |
| 20 m²              | Covered Verada:      |
| -                  | Un-covered Veranda:  |
| 3.3 m <sup>2</sup> | Store Room:          |
| 12.5 m²            | Common Area:         |
| 21.80 m²           | Total cover:         |
|                    |                      |

#### Apartment 102

| 1                 | Bedrooms:            |
|-------------------|----------------------|
| T                 | Bathrooms            |
| 52 m <sup>2</sup> | Covered Indoor Area: |
| 9 m²              | Covered Verada:      |
| -                 | Un-covered Veranda:  |
| -                 | Store Room:          |
| 8 m²              | Common Area:         |
| 69 m <sup>2</sup> | Total cover:         |
|                   |                      |

#### Apartment 103

| Sedrooms:           | 2                 |
|---------------------|-------------------|
| Sathrooms:          | 2                 |
| Overed Indoor Area: | 86 m²             |
| Covered Verada:     | 20 m <sup>2</sup> |

# **Estate on map:**

| 2                    | Bathrooms:           |
|----------------------|----------------------|
| 86 m <sup>2</sup>    | Covered Indoor Area: |
| 20 m <sup>2</sup>    | Covered Verada:      |
| -                    | Un-covered Veranda:  |
| 3.3 m <sup>2</sup>   | Store Room:          |
| 12.5 m <sup>2</sup>  | Common Area:         |
| 21.80 m <sup>2</sup> | Total cover:         |

### Apartment 302

| 1                    | Bedrooms:            |
|----------------------|----------------------|
| 1                    | Bathrooms:           |
| 52 m <sup>2</sup>    | Covered Indoor Area: |
| $8.5  \mathrm{m}^2$  | Covered Verada:      |
| -                    | Un-covered Veranda:  |
| -                    | Store Room:          |
| 8 m <sup>2</sup>     | Common Area:         |
| 68.50 m <sup>2</sup> | Total cover:         |
|                      |                      |

## Apartment 303

| 2                  | Bedrooms:            |
|--------------------|----------------------|
| 2                  | Bathrooms:           |
| $86  m^2$          | Covered Indoor Area: |
| 20 m <sup>2</sup>  | Covered Verada:      |
| -                  | Un-covered Veranda:  |
| 3.3 m <sup>2</sup> | Store Room:          |