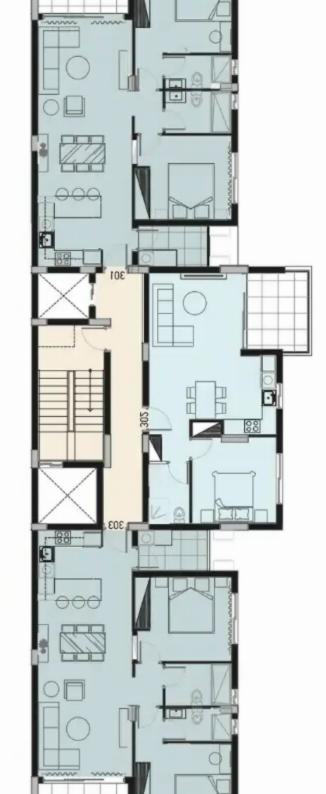

#### Apartment 102

| 1                 | Bedrooms:            |
|-------------------|----------------------|
| T                 | Bathrooms            |
| 52 m <sup>2</sup> | Covered Indoor Area: |
| 9 m²              | Covered Verada:      |
| -                 | Un-covered Veranda:  |
| -                 | Store Room:          |
| 8 m²              | Common Area:         |
| 69 m <sup>2</sup> | Total cover:         |
|                   |                      |

#### Apartment 103

| Sedrooms:           | 2                 |
|---------------------|-------------------|
| Sathrooms:          | 2                 |
| Overed Indoor Area: | 86 m²             |
| Covered Verada:     | 20 m <sup>2</sup> |

### Apartment 302

| 1                    | Bedrooms:            |
|----------------------|----------------------|
| 1                    | Bathrooms:           |
| 52 m <sup>2</sup>    | Covered Indoor Area: |
| $8.5  \mathrm{m}^2$  | Covered Verada:      |
| -                    | Un-covered Veranda:  |
| -                    | Store Room:          |
| 8 m <sup>2</sup>     | Common Area:         |
| 68.50 m <sup>2</sup> | Total cover:         |
|                      |                      |

## Apartment 303

| 2                  | Bedrooms:            |
|--------------------|----------------------|
| 2                  | Bathrooms:           |
| $86  m^2$          | Covered Indoor Area: |
| 20 m <sup>2</sup>  | Covered Verada:      |
| -                  | Un-covered Veranda:  |
| 3.3 m <sup>2</sup> | Store Room:          |