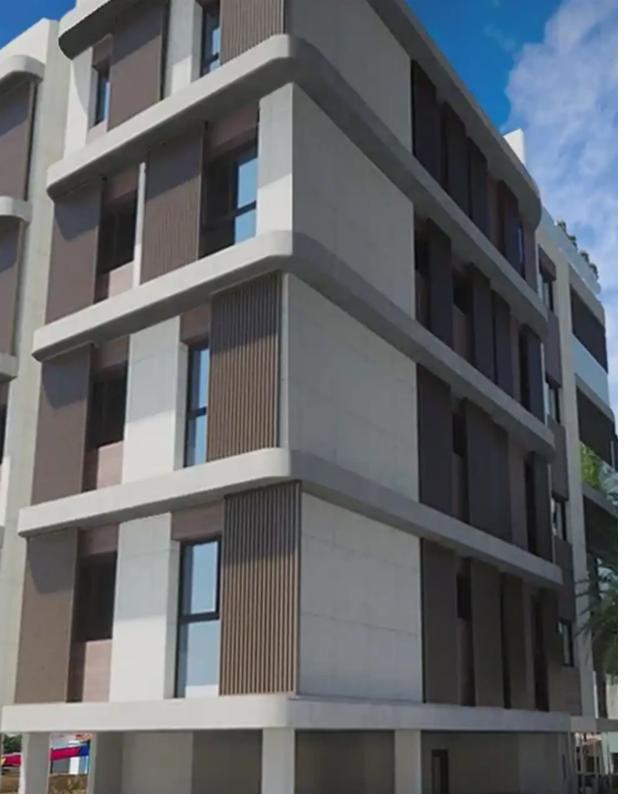

## 3-bedroom apartment f?r s?le

Limassol, Olympic-Residence-World-Trade-Center-Era-Neapoli-3107 , Cyprus

**Offered at:** €851,000

**Estate ID:** 69606

**Ref:** ba5270573

Bathrooms: 3

Bedrooms: 3

Parking spaces: Covered cars

Available from: 2024-10-25

Offered at: 851,000

Гуре: **Apartment** 

a bathtub. The total area of the apartment is 150 square meters. The covered area is 120 square meters. The covered veranda is 30 square meters. The communal pool is 10.50\*4.00 meters, GYM, SAUNA, PLAY GROUND. The penthouse has a 70 square meter roof garden with barbecue area and Jacuzzi. The total area of the penthouse with a roof garden is 220 square meters. Underground Parking, storage room in the underground parking.