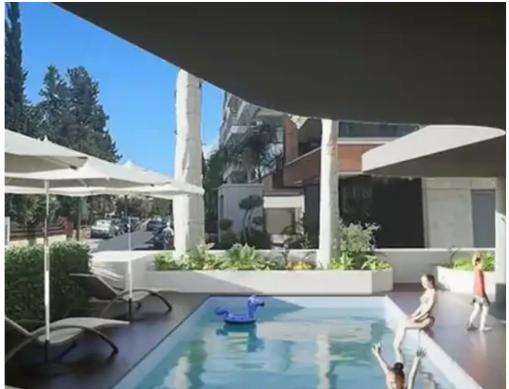

Available from: 2024-10-25

Offered at: 851,000

Гуре: **Apartment** 

a bathtub. The total area of the apartment is 150 square meters. The covered area is 120 square meters. The covered veranda is 30 square meters. The communal pool is 10.50\*4.00 meters, GYM, SAUNA, PLAY GROUND. The penthouse has a 70 square meter roof garden with barbecue area and Jacuzzi. The total area of the penthouse with a roof garden is 220 square meters. Underground Parking, storage room in the underground parking.