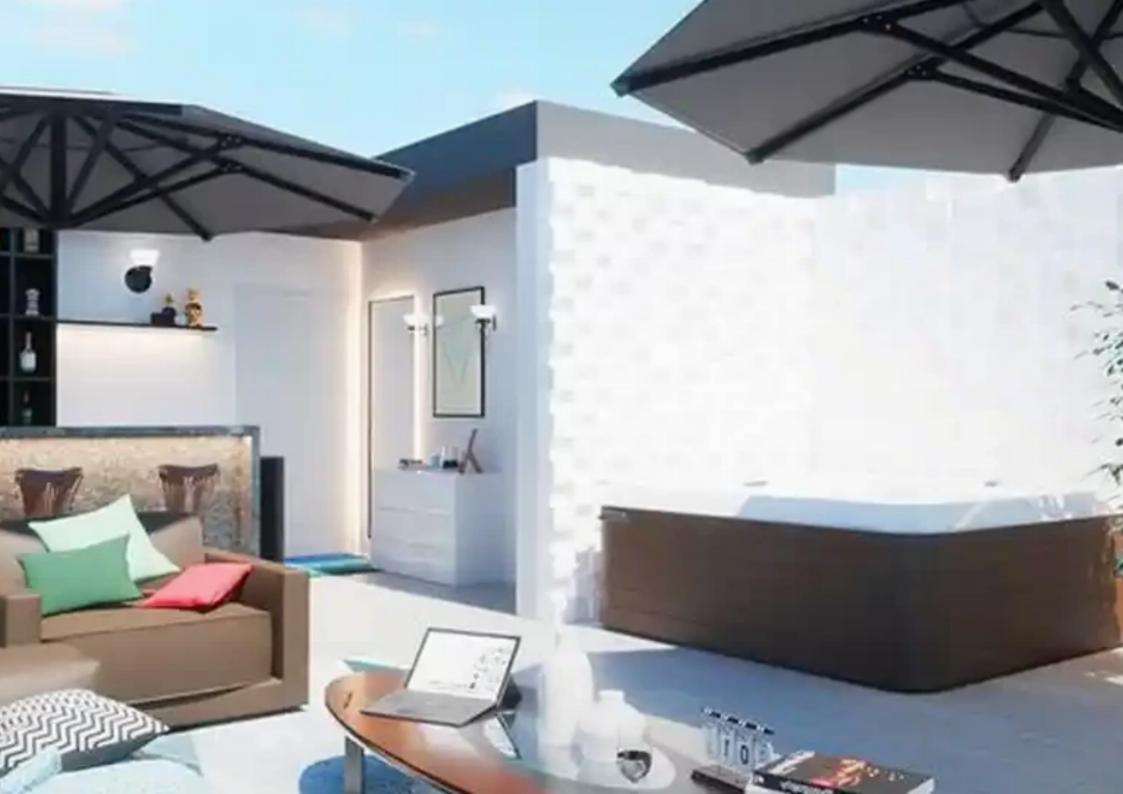

Available from: 2024-10-25

Offered at: 851,000

Гуре: **Apartment** 

a bathtub. The total area of the apartment is 150 square meters. The covered area is 120 square meters. The covered veranda is 30 square meters. The communal pool is 10.50\*4.00 meters, GYM, SAUNA, PLAY GROUND. The penthouse has a 70 square meter roof garden with barbecue area and Jacuzzi. The total area of the penthouse with a roof garden is 220 square meters. Underground Parking, storage room in the underground parking.