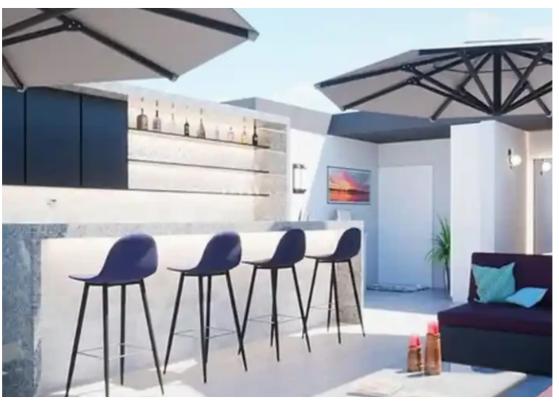

Available from: 2024-10-25

Offered at: 851,000

Гуре: **Apartment** 

a bathtub. The total area of the apartment is 150 square meters. The covered area is 120 square meters. The covered veranda is 30 square meters. The communal pool is 10.50\*4.00 meters, GYM, SAUNA, PLAY GROUND. The penthouse has a 70 square meter roof garden with barbecue area and Jacuzzi. The total area of the penthouse with a roof garden is 220 square meters. Underground Parking, storage room in the underground parking.