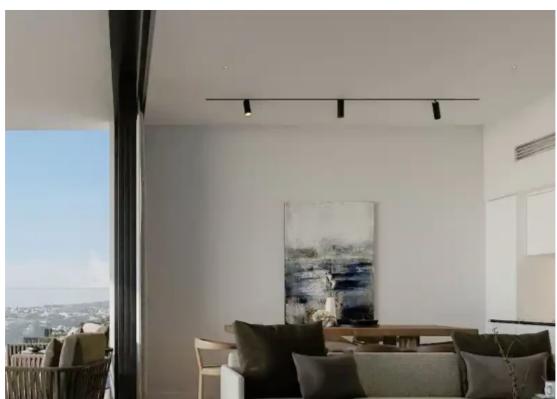

Available from: 2024-10-25

Offered at: 523,00

ype: **Penthouse** 

high ceilings, engineered flooring, Italian ceramic tiling, and a crisp paint finish, enhancing the sense of spacious luxury. The building incorporates green spaces on each floor, providing residents with natural oasis spaces. Additionally, parking is available on the ground floor for residents' convenience. Located less than 1 km from Germasogeia's main high street, residents enjoy easy access to various amenities such as supermarkets, cafes, restaurants, and shops, offering convenience and comfort. Location: The Columbia area in Limasso...