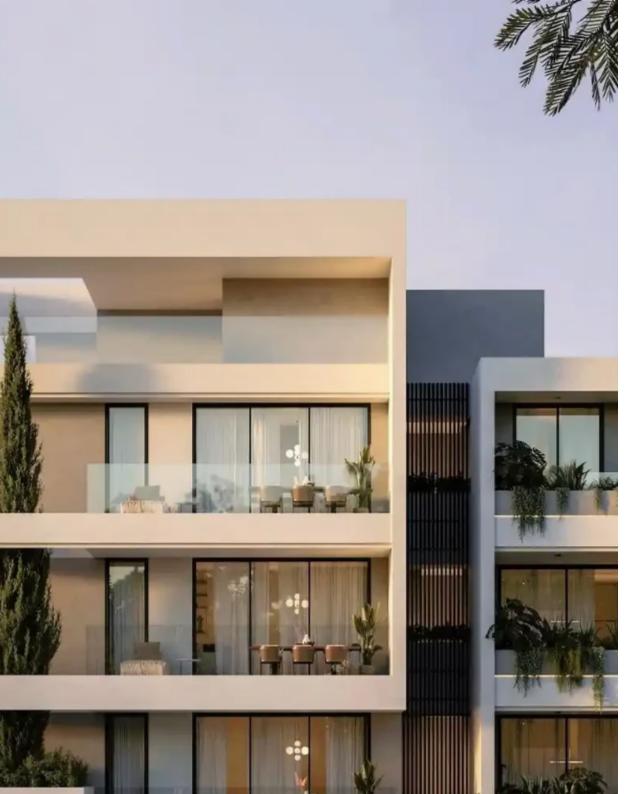

Available from: 2024-10-25

Offered at: 523,00

ype: **Penthouse** 

high ceilings, engineered flooring, Italian ceramic tiling, and a crisp paint finish, enhancing the sense of spacious luxury. The building incorporates green spaces on each floor, providing residents with natural oasis spaces. Additionally, parking is available on the ground floor for residents' convenience. Located less than 1 km from Germasogeia's main high street, residents enjoy easy access to various amenities such as supermarkets, cafes, restaurants, and shops, offering convenience and comfort. Location: The Columbia area in Limasso...