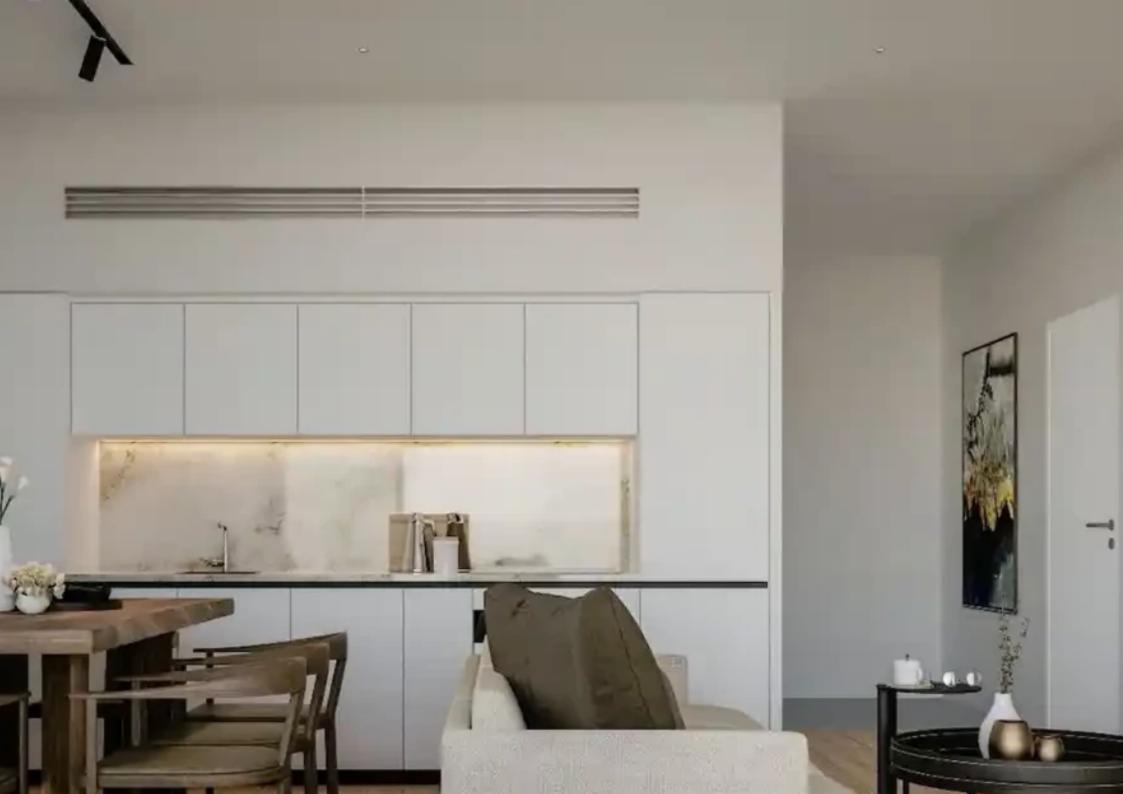

Available from: 2024-10-25

Offered at: 523,00

ype: **Penthouse** 

high ceilings, engineered flooring, Italian ceramic tiling, and a crisp paint finish, enhancing the sense of spacious luxury. The building incorporates green spaces on each floor, providing residents with natural oasis spaces. Additionally, parking is available on the ground floor for residents' convenience. Located less than 1 km from Germasogeia's main high street, residents enjoy easy access to various amenities such as supermarkets, cafes, restaurants, and shops, offering convenience and comfort. Location: The Columbia area in Limasso...