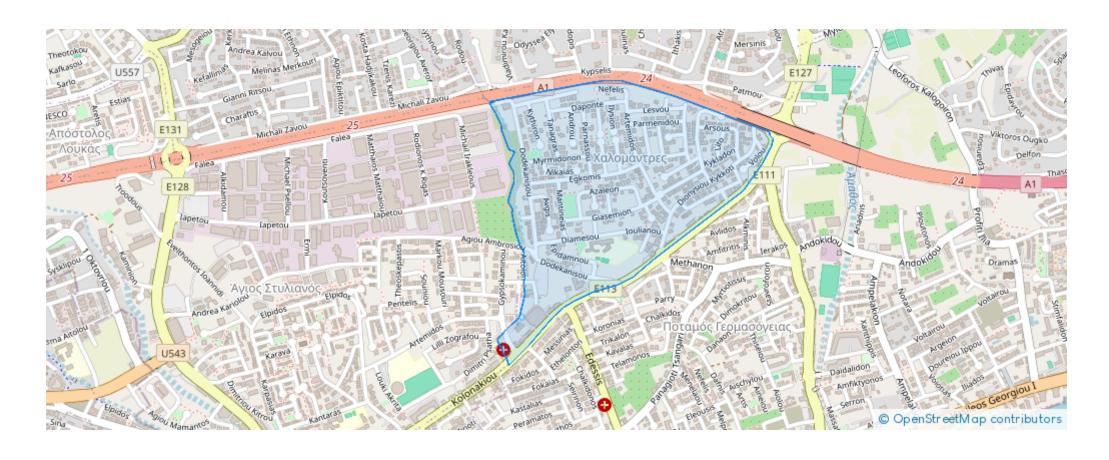

asogeias-4043, Cyprus

**Offered at:** €523,000

**Estate ID:** 69609

Ref: ba5227291











Bathrooms: 2



Bedrooms: 2



Parking spaces: No cars



Available from: 2024-10-25



Offered at: 523,00



ype: **Penthouse** 

high ceilings, engineered flooring, Italian ceramic tiling, and a crisp paint finish, enhancing the sense of spacious luxury. The building incorporates green spaces on each floor, providing residents with natural oasis spaces. Additionally, parking is available on the ground floor for residents' convenience. Located less than 1 km from Germasogeia's main high street, residents enjoy easy access to various amenities such as supermarkets, cafes, restaurants, and shops, offering convenience and comfort. Location: The Columbia area in Limasso...

## **Estate on map:**