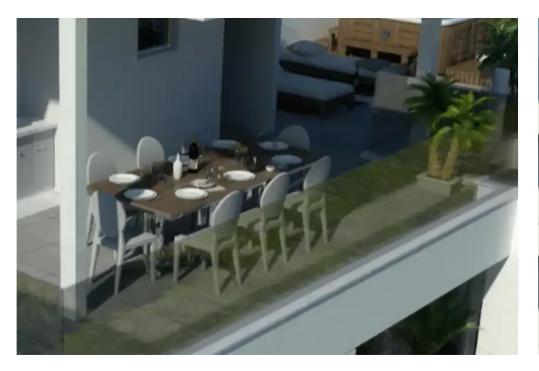

Parking spaces: No cars

Available from: 2024-10-25

Offered at: 378,000

Type: Apartment

""""The project is situated in an exceptional and popular area of Limassol, and has all the required infrastructure for residential development. It is elevated on the North side, allowing for an unobstructed panoramic South view of the city of Limassol and the Mediterranean Sea. The area surrounding the plot consists primarily of two-storey residential developments. Within a short distance are all the necessary amenities including schools, supermarkets and pharmacies. The development is also conveniently placed to provide easy access to the main highway leading to other cities of Cyprus. Each apartment has a spacious floorplan layout, designed to allow sunlight to flood each space. All ap...