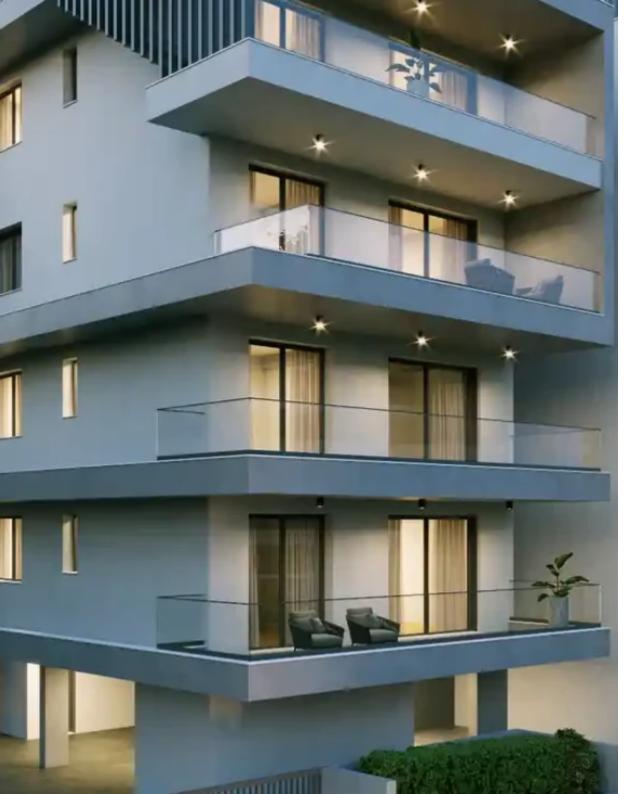

## 1-bedroom apartment f?r s?le

Limassol, Kalogeropouleio-Gymnasium-Kodobathkia-Mesa-Geitonia-4002, Cyprus

**Offered at:** €299,300

**Estate ID:** 69614

Ref: ba5136571

Bathrooms: 1

Bedrooms: 1

Parking spaces: No cars

Available from: 2024-10-25

Offered at: **299,30**0

ype: **Apartment** 

of Limassol's vibrant city center, project offers residents and professionals alike the perfect balance between accessibility and tranquility. With thoughtfully designed residential spaces and modern amenities, project is not just a destination; it's the starting point for a life of convenience, comfort, and success. This is a mixed-use development project comprising both residential and commercial buildings. The residential zone offers 16 apartments ranging from 73.00 m2 to 140.20 m2. The commercial development features a fourt...