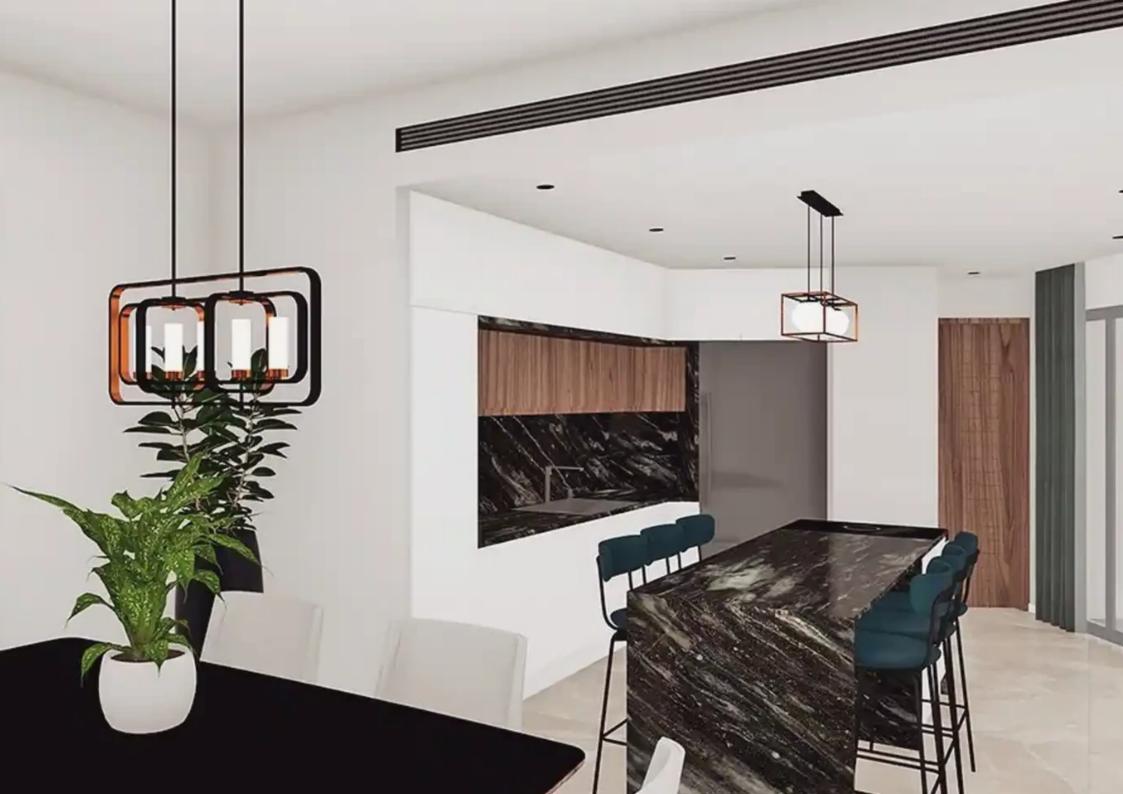

## 2-bedroom apartment f?r s?le

Limassol, Agia-Paraskevi-Hills-Germasogeias-Village-4049, Cyprus

Offered at: €340,000 Estate ID: 69627 Ref: ba5093910

""""""The project is set in Germasogeia Area of Limassol overlooking Limassol's coastline. It consists of 10 luxurious modern apartments, each with covered parking out of which two flats (1 two-bed flat and 1 three-bed flat) are situated on the ground floor with their own private gardens and covered parking. Two three-bed penthouses are situated on the top floor with their own private roof garden and extra-space room. The remaining flats are situated on the first and second floor (2 one-bed flats, 2 two-bed flats and 2 three-bed flats). All flats enjoy the same panoramic and breath-taking views of Limassol's coastline. The unique size of the building gives to the resident a positive fe...