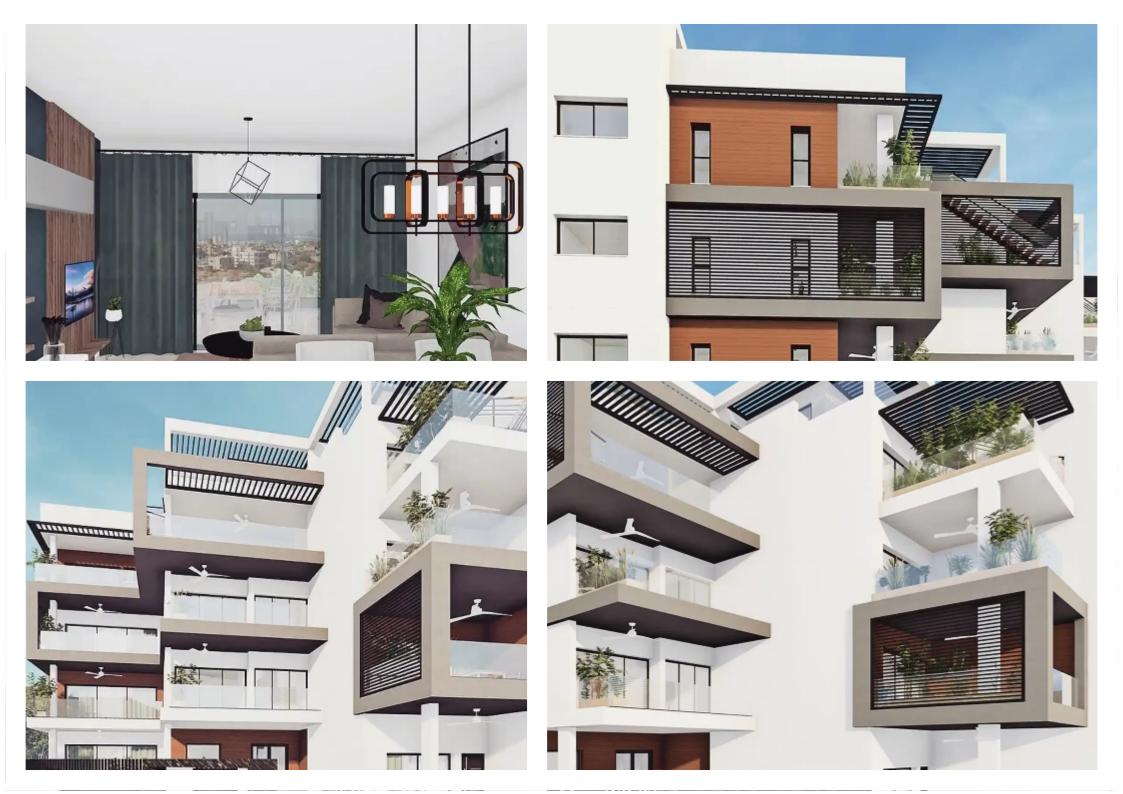

## 2-bedroom apartment f?r s?le

Limassol, Agia-Paraskevi-Hills-Germasogeias-Village-4049, Cyprus

Offered at: €340,000 Estate ID: 69627 Ref: ba5093910

""""""The project is set in Germasogeia Area of Limassol overlooking Limassol's coastline. It consists of 10 luxurious modern apartments, each with covered parking out of which two flats (1 two-bed flat and 1 three-bed flat) are situated on the ground floor with their own private gardens and covered parking. Two three-bed penthouses are situated on the top floor with their own private roof garden and extra-space room. The remaining flats are situated on the first and second floor (2 one-bed flats, 2 two-bed flats and 2 three-bed flats). All flats enjoy the same panoramic and breath-taking views of Limassol's coastline. The unique size of the building gives to the resident a positive fe...