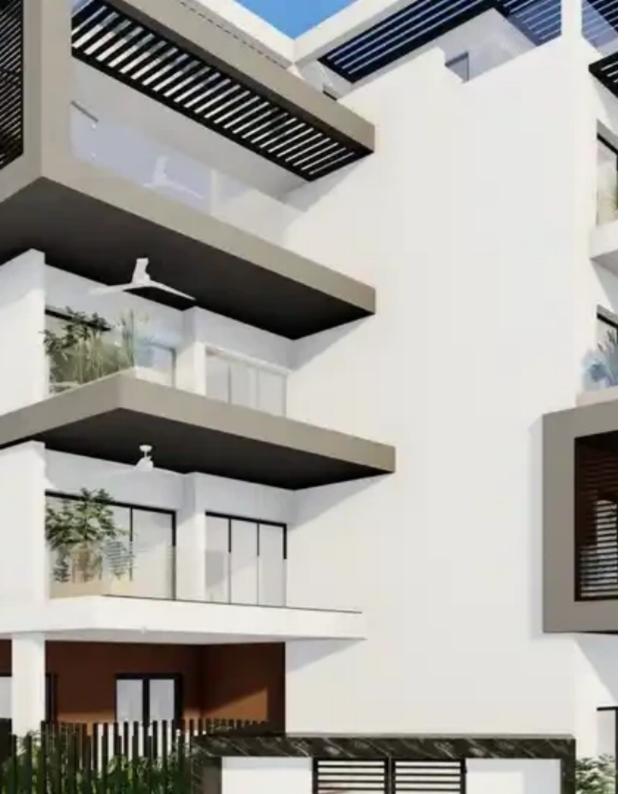

## 2-bedroom apartment f?r s?le

Limassol, Agia-Paraskevi-Hills-Germasogeias-Village-4049, Cyprus

Offered at: €340,000 Estate ID: 69627 Ref: ba5093910

""""""The project is set in Germasogeia Area of Limassol overlooking Limassol's coastline. It consists of 10 luxurious modern apartments, each with covered parking out of which two flats (1 two-bed flat and 1 three-bed flat) are situated on the ground floor with their own private gardens and covered parking. Two three-bed penthouses are situated on the top floor with their own private roof garden and extra-space room. The remaining flats are situated on the first and second floor (2 one-bed flats, 2 two-bed flats and 2 three-bed flats). All flats enjoy the same panoramic and breath-taking views of Limassol's coastline. The unique size of the building gives to the resident a positive fe...