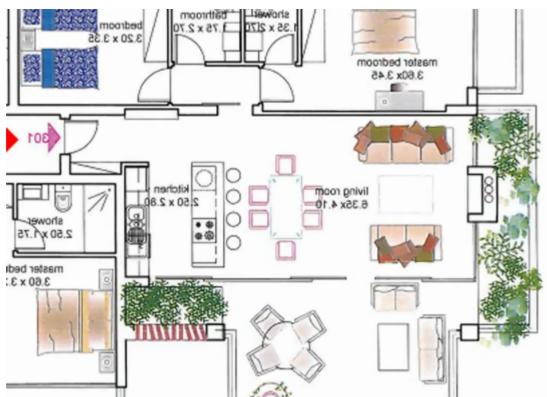

## 2-bedroom apartment f?r s?le

Limassol, Touristiki-Periochi-Potamos-Germasogeias-4046, Cyprus

**Offered at:** € 635,000

**Estate ID:** 69633

**Ref:** ba5090820

Bathrooms: 2

Bedrooms: 2

Parking spaces: No cars

Available from: 2024-10-25

Offered at: 635,00

Гуре: **Apartmen**t

"""""The project is located in the tourist area of Germasogia, just 500m away from the beach. The project features covered parking areas and a communal swimming pool. This spacious apartment has an open plan living and dining area and kitchen. Property has are 2 large bedrooms. Master bedroom has en-suite facilities. The apartment has hi-end finishes, modern design and excellent specifications. LOCATION 700m to Sandy Beach 300m to amenities 50 km to Larnaca International Airport""""""...