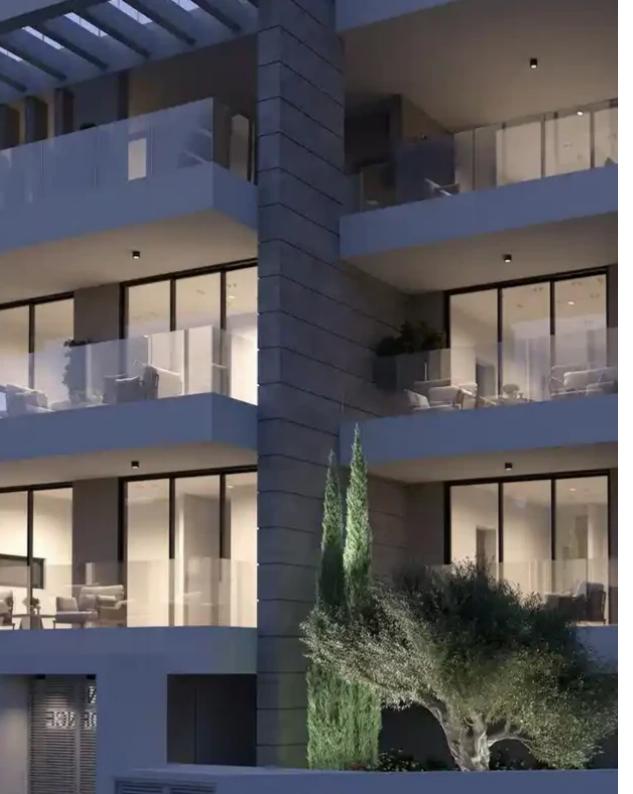

Available from: 2024-10-25

Offered at: 285,00

Гуре: **Apartmen**t

"""Project offers for sale newly constructed residential apartments made by the highest and sustainable standards, located in Limassol, in a very well connected area close to schools, Lady's Mile Beach, My Mall Limassol New Casino and supermarkets. Facilities of the building and apartments: 
Elevator; - Energy efficient building class A and photovoltaic system, Pipe in pipe system, Family bath. - Covered parking lot (with provision of electric car system of charging); - Air conditioning for each apartment; - Storage space;"""...