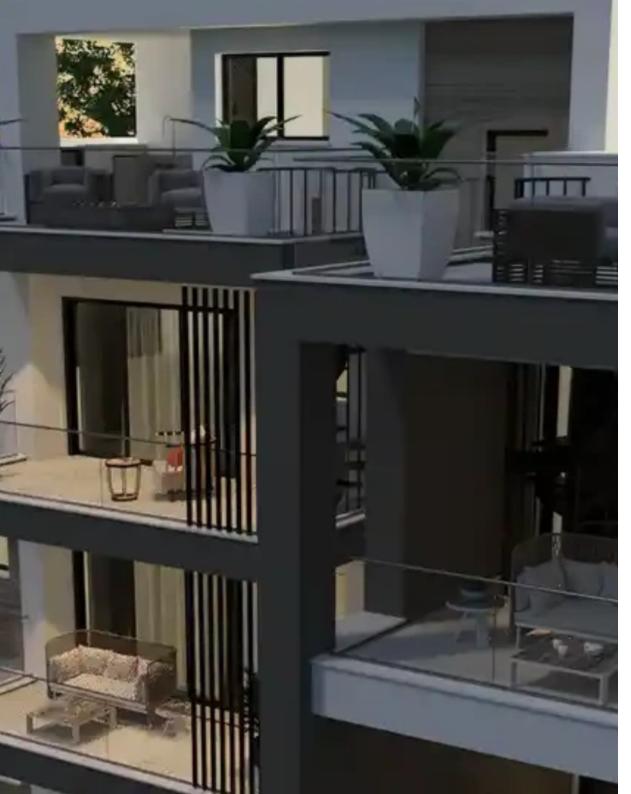

Available from: 2024-10-25

Offered at: 475,000

ype: **Penthouse** 

""""The Project comprises of 1,2,3 Bedroom beautiful Apartments with spectacular sea view and mountain views. The Project includes a Communal Swimming Pool and Garden. Itis a highly developed Area which has been chosen by the social ELITE for it's tranquillity as it is surrounded mostly by expensive Villas. The main characteristics of the Area is that is situated within short distance from all the amenities and the famous Grammar School of Limassol. Distance to the airport is 30-40 minutes' drive. The Architectural design is breath-taking with security gates, intercom facilities and ample parking. The materials selected for the construction of project is mostly imported with high tech...