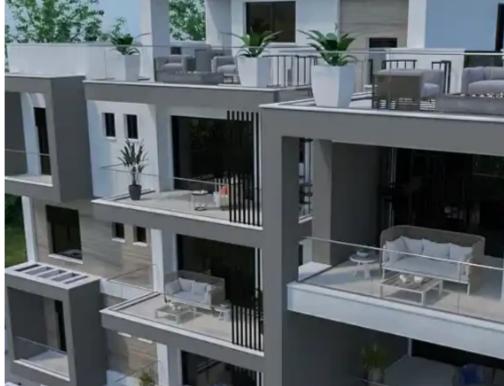

Available from: 2024-10-25

Offered at: 475,000

ype: **Penthouse** 

""""The Project comprises of 1,2,3 Bedroom beautiful Apartments with spectacular sea view and mountain views. The Project includes a Communal Swimming Pool and Garden. Itis a highly developed Area which has been chosen by the social ELITE for it's tranquillity as it is surrounded mostly by expensive Villas. The main characteristics of the Area is that is situated within short distance from all the amenities and the famous Grammar School of Limassol. Distance to the airport is 30-40 minutes' drive. The Architectural design is breath-taking with security gates, intercom facilities and ample parking. The materials selected for the construction of project is mostly imported with high tech...