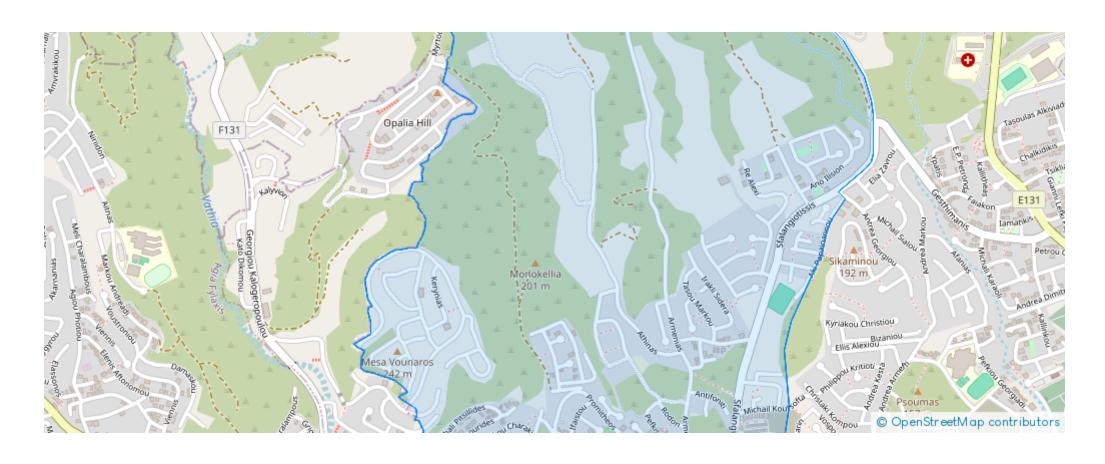

s



Available from: 2024-10-25



Offered at: 475,000



ype: **Penthouse** 

""""The Project comprises of 1,2,3 Bedroom beautiful Apartments with spectacular sea view and mountain views. The Project includes a Communal Swimming Pool and Garden. Itis a highly developed Area which has been chosen by the social ELITE for it's tranquillity as it is surrounded mostly by expensive Villas. The main characteristics of the Area is that is situated within short distance from all the amenities and the famous Grammar School of Limassol. Distance to the airport is 30-40 minutes' drive. The Architectural design is breath-taking with security gates, intercom facilities and ample parking. The materials selected for the construction of project is mostly imported with high tech...

## **Estate on map:**