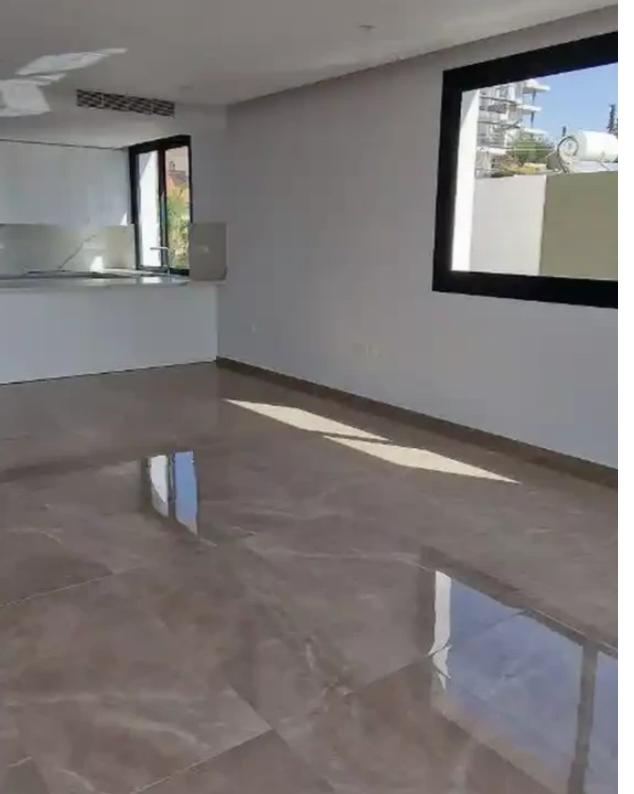

## 3-bedroom apartment f?r s?le

Limassol, Water-Plant-Agia-Phyla-Agia-Fylaxis-3120 , Cyprus

**Offered at:** €590,000

**Estate ID:** 69653

**Ref:** ba4989345

NET internal area: 123

Bathrooms: 3

Bedrooms: 3

Parking spaces: No cars

Available from: 2024-10-25

Offered at: **590,000** 

Type: **Apartmen**t

""""""Apartment for sale in the area of Panthea, Limassol with sea view. Excellent location, close to private schools, just a 5-minute drive from the city center and beaches. Construction according to the highest standards, the apartments are equipped with underfloor heating, air conditioners in every room, suspended ceilings with hidden lighting in the living room, branded kitchen and much more. The apartment has its own spacious storage room and 2 Parking spaces. Gorgeous views of the sea and the city."""""""...