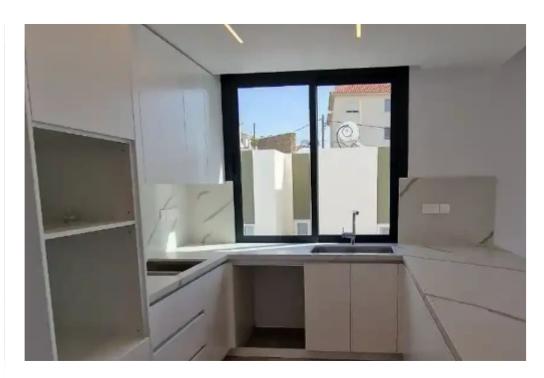

Parking spaces: No cars

Available from: 2024-10-25

Offered at: **590,000** 

Type: **Apartmen**t

""""""Apartment for sale in the area of Panthea, Limassol with sea view. Excellent location, close to private schools, just a 5-minute drive from the city center and beaches. Construction according to the highest standards, the apartments are equipped with underfloor heating, air conditioners in every room, suspended ceilings with hidden lighting in the living room, branded kitchen and much more. The apartment has its own spacious storage room and 2 Parking spaces. Gorgeous views of the sea and the city."""""""...