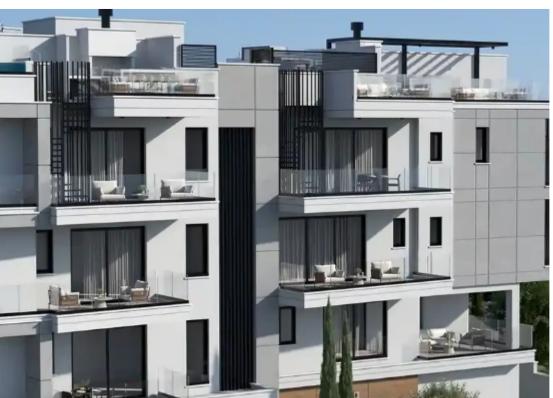

## 3-bedroom apartment f?r s?le

Limassol, Panthea-Mesa-Geitonia-4007, Cyprus

**Offered at:** €410,000

**Estate ID:** 69657

**Ref:** ba5036855

Bathrooms: 3

Bedrooms: 3

Parking spaces: No cars

Available from: 2024-10-25

Offered at: 410,00

Гуре: **Apartment** 

"""""Project is perfectly situated in the outskirts of vibrant Limassol. Located just 2 minutes from the highway and in close proximity to Grammar School, a well-established private school, our prime location offers unparalleled convenience and accessibility. Indulge in the epitome of elevated living with the addition of a shimmering swimming pool. Experience a world of contemporary luxury in our thoughtfully designed apartments. With meticulous attention to detail, each unit boasts modern finishes, spacious layouts, and panoramic views of the surrounding cityscape. Expected completion date is end of 2025."""""...