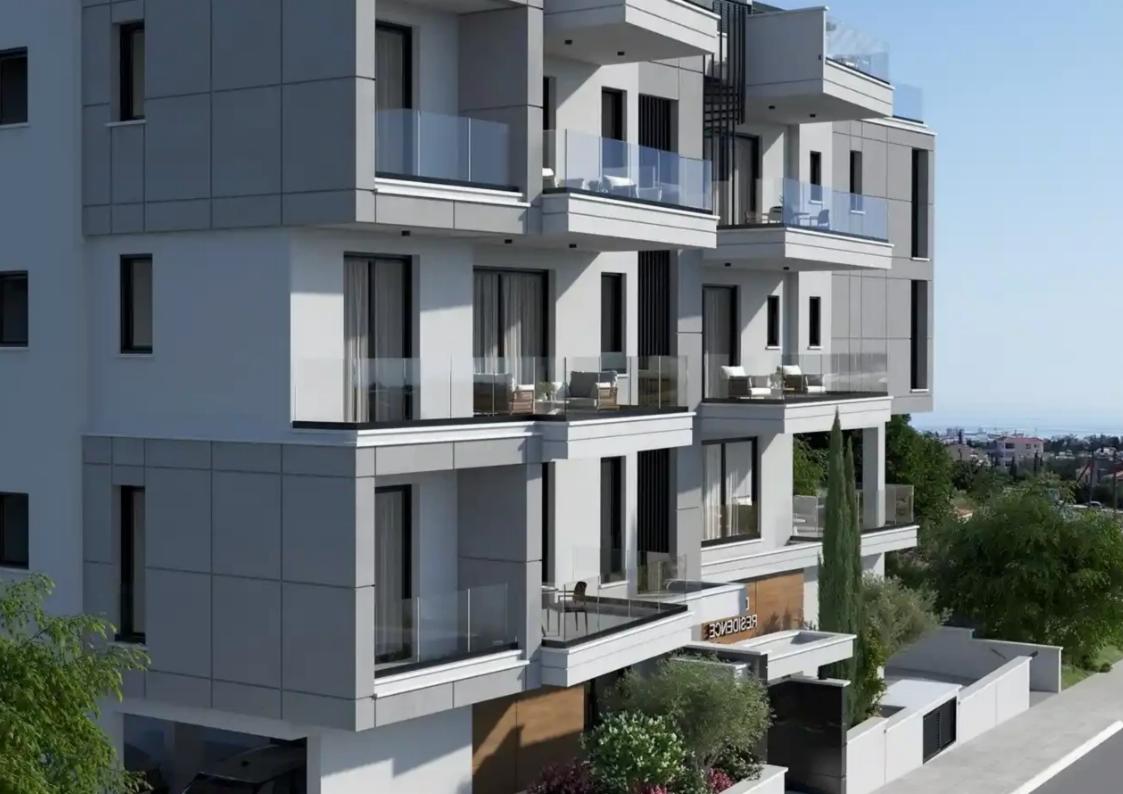

## 3-bedroom apartment f?r s?le

Limassol, Panthea-Mesa-Geitonia-4007, Cyprus

**Offered at:** €410,000

**Estate ID:** 69657

**Ref:** ba5036855

Bathrooms: 3

Bedrooms: 3

Parking spaces: No cars

Available from: 2024-10-25

Offered at: 410,00

Гуре: **Apartment** 

"""""Project is perfectly situated in the outskirts of vibrant Limassol. Located just 2 minutes from the highway and in close proximity to Grammar School, a well-established private school, our prime location offers unparalleled convenience and accessibility. Indulge in the epitome of elevated living with the addition of a shimmering swimming pool. Experience a world of contemporary luxury in our thoughtfully designed apartments. With meticulous attention to detail, each unit boasts modern finishes, spacious layouts, and panoramic views of the surrounding cityscape. Expected completion date is end of 2025."""""...