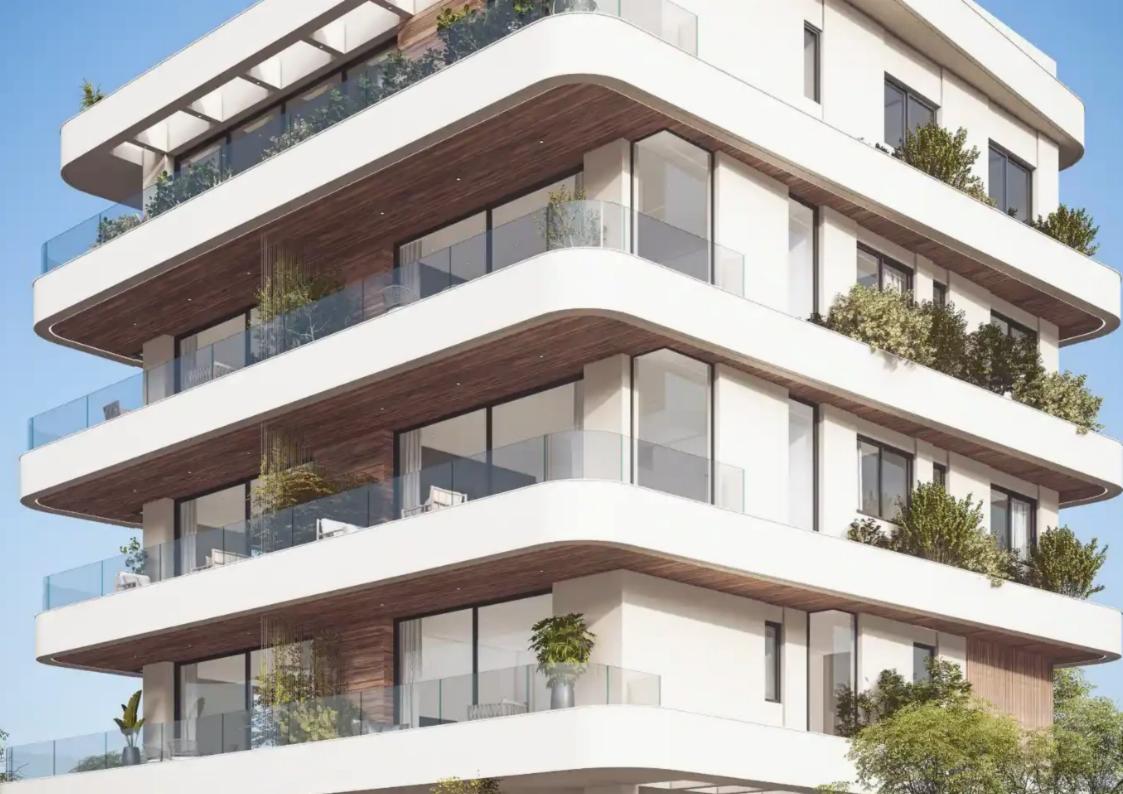

Available from: 2024-10-25

Offered at: 450,00

Гуре: **Apartment** 

materials. Each apartment offers an unparalleled living experience, with contemporary finishes and thoughtful design elements. From the moment you step inside, you'Il be greeted with an atmosphere of sophistication and style. The apartments at Veniz Residence are bathed in natural light, offering a sense of airiness and spaciousness. The open-plan layout seamlessly combines the living, dining, and kitchen areas, creating a dynamic space perfect for both relaxation and entertainment. The apartments feature ample storage, functional kitchen...