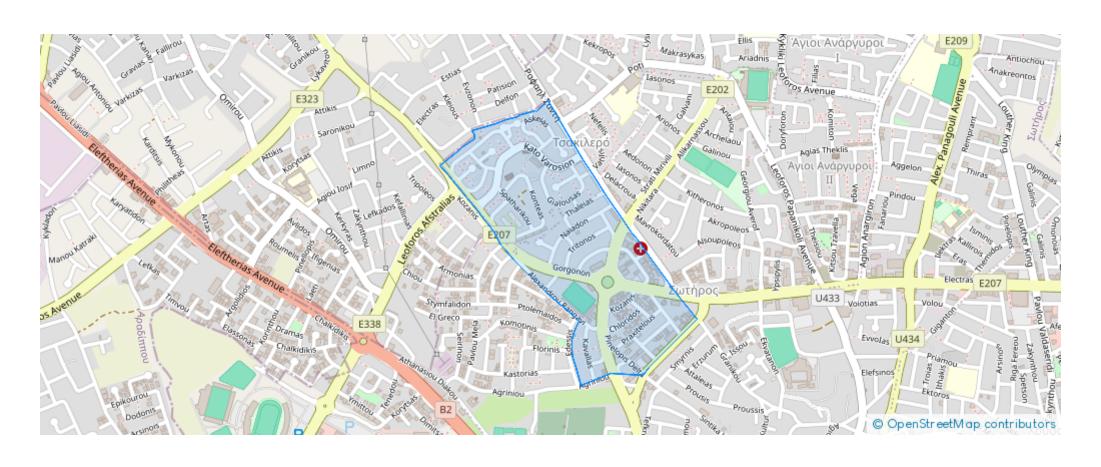

## 3-bedroom penthouse f?r s?le

Larnaka, Kyriakou-Matsi-Ave-Tsakilero-Sotiros-6047, Cyprus

**Offered at:** € 360,000

**Estate ID:** 69665

**Ref:** ba5084807





NET internal area: 106



Bathrooms: 3



Bedrooms: 3



Parking spaces: **No cars** 



Available from: 2024-10-25



Offered at: 360,000



Type: **Penthouse** 

""""The planned complex is located in the area of the Metropolis Mall near the New Salamina Stadium. A modern complex with comfortable layouts, spacious bedrooms and living rooms with open-plan kitchens. The city infrastructure is nearby. A profitable investment. Rent is guaranteed."""""...

## **Estate on map:**