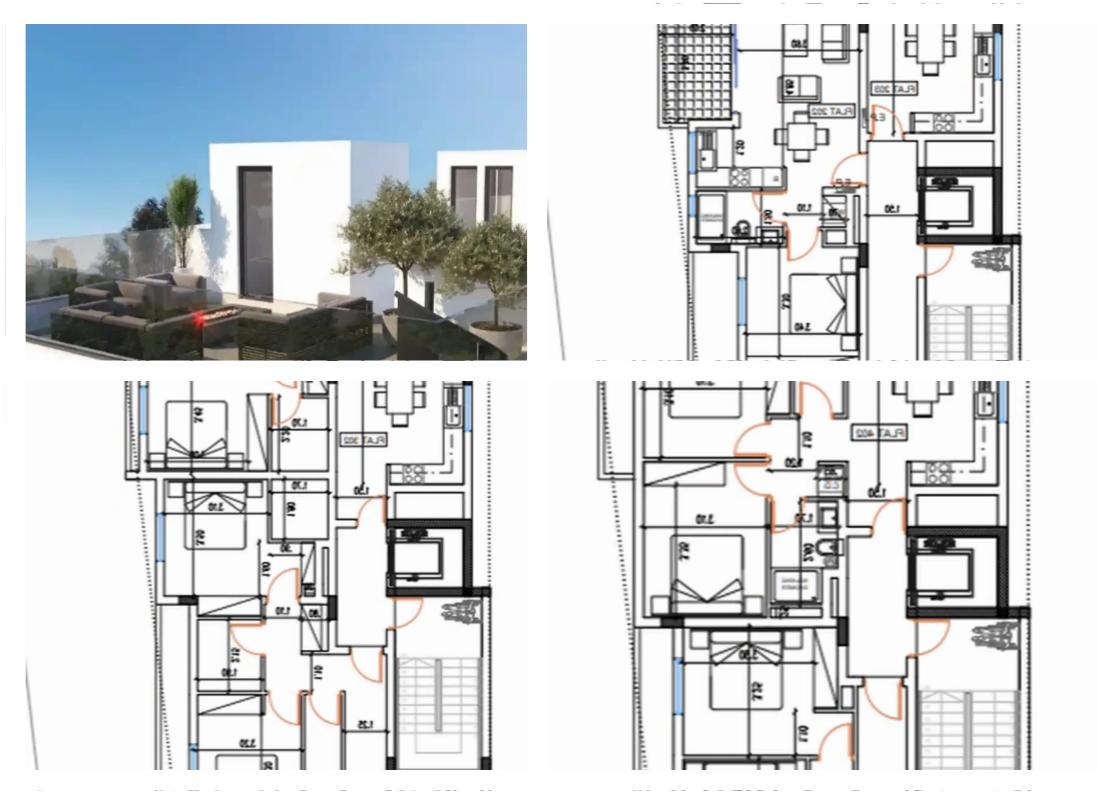

## 3-bedroom penthouse f?r s?le

Larnaka, Kyriakou-Matsi-Ave-Tsakilero-Sotiros-6047, Cyprus

**Offered at:** € 360,000

**Estate ID:** 69665

**Ref:** ba5084807

NET internal area: 106

Bathrooms: 3

Bedrooms: 3

Parking spaces: **No cars** 

Available from: 2024-10-25

Offered at: 360,000

Type: **Penthouse** 

""""The planned complex is located in the area of the Metropolis Mall near the New Salamina Stadium. A modern complex with comfortable layouts, spacious bedrooms and living rooms with open-plan kitchens. The city infrastructure is nearby. A profitable investment. Rent is guaranteed."""""...