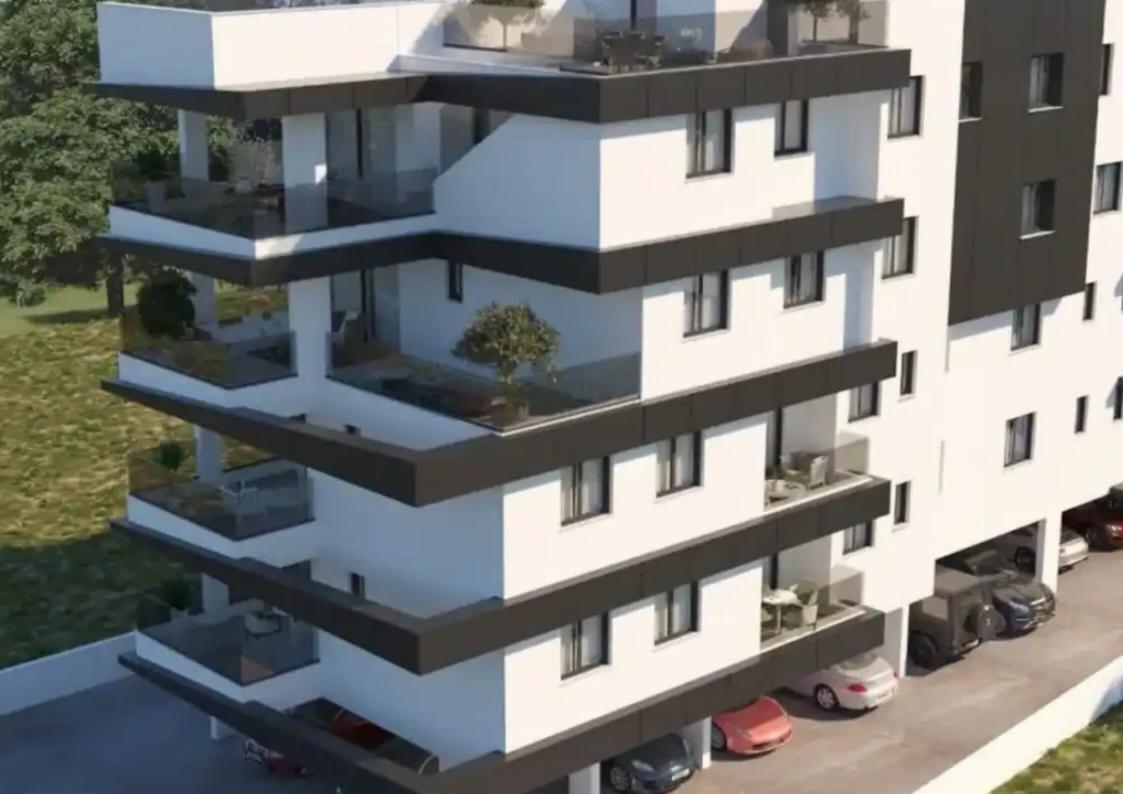

Parking spaces: **No cars** 

Available from: 2024-10-25

Offered at: 360,000

Type: **Penthouse** 

""""The planned complex is located in the area of the Metropolis Mall near the New Salamina Stadium. A modern complex with comfortable layouts, spacious bedrooms and living rooms with open-plan kitchens. The city infrastructure is nearby. A profitable investment. Rent is guaranteed."""""...