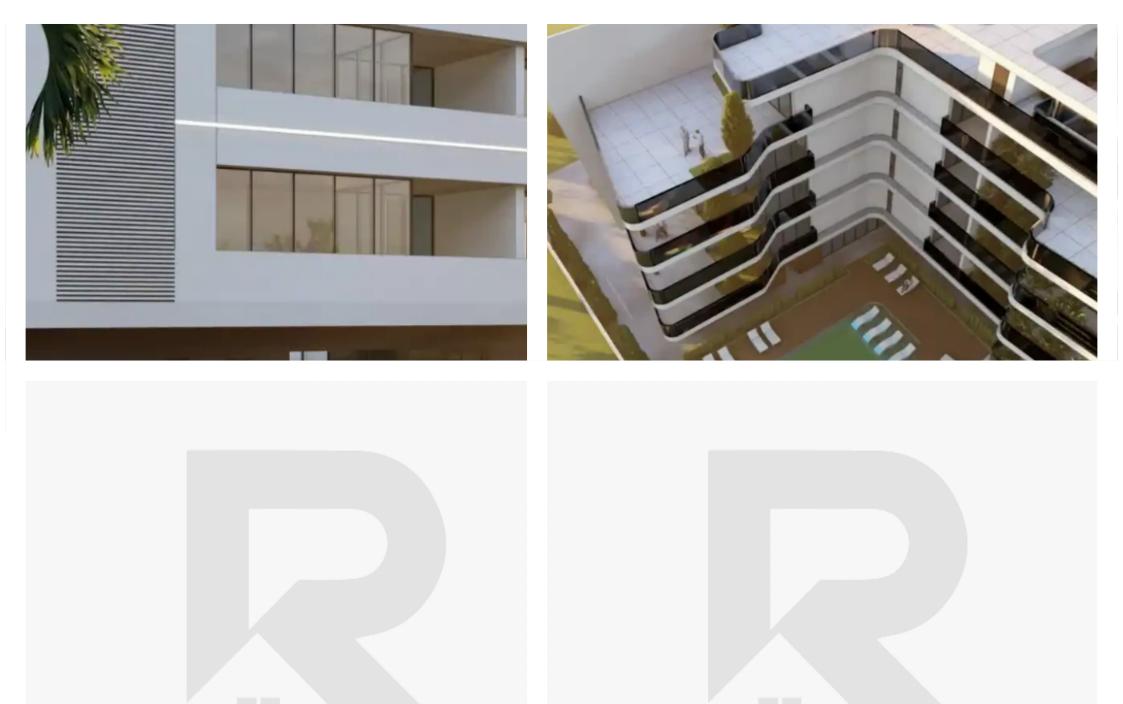

## 2-bedroom apartment f?r s?le

Limassol, Touristiki-Periochi-Potamos-Germasogeias-4046, Cyprus

Offered at: €773,500 Estate ID: 69675 Ref: ba5221042

"""Nestled in the vibrant tourist area of Germasogeia, Limassol, this meticulously crafted residence embodies luxury living with meticulous attention to detail. With only 14 exclusive apartments, each element has been meticulously designed to provide the utmost comfort and sophistication. The peaceful ambiance of the neighborhood complements the bustling energy of the city, offering a perfect balance for those seeking both relaxation and excitement. For added convenience, covered parking and storage rooms are provided, ensuring ample space for residents' belongings. The inclusion of underfloor heating adds a touch of luxury, providing warmth and comfort during the cooler months. A highli...