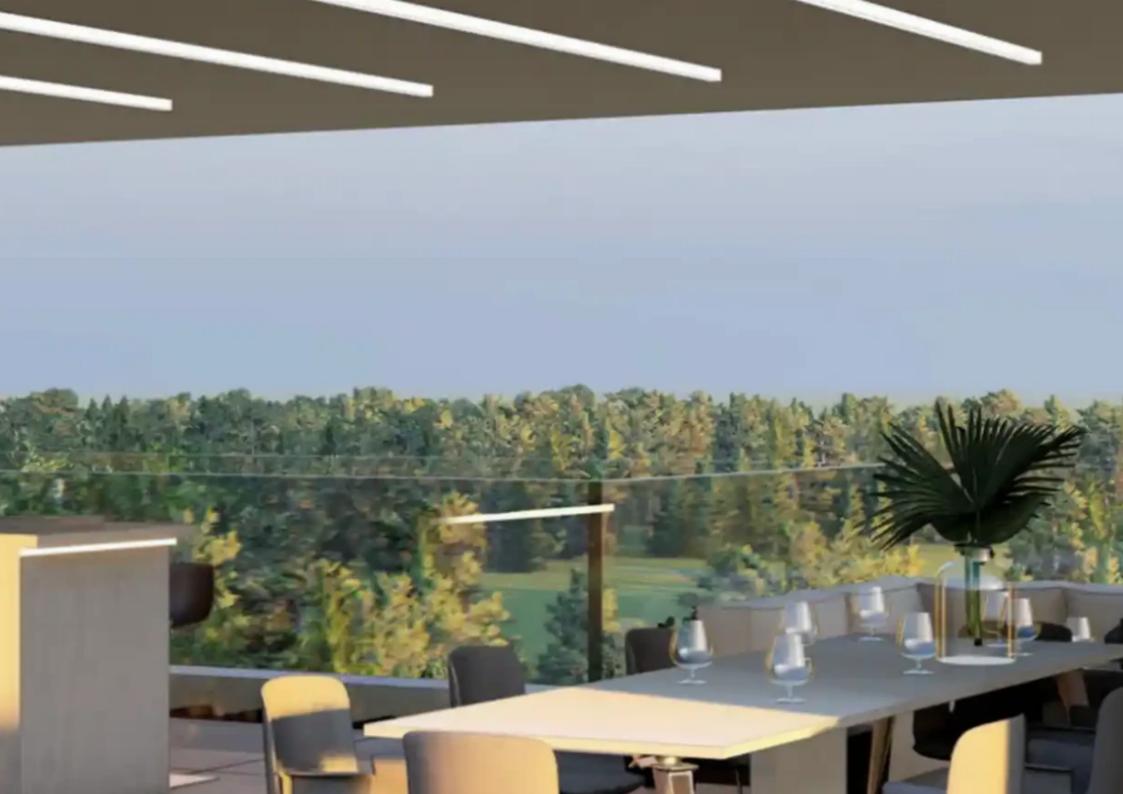

## 2-bedroom apartment f?r s?le

Limassol, Dassoudi-Park-Papas-Potamos-Germasogeias-4040 , Cyprus

**Offered at:** € 650,000

**Estate ID:** 69692

**Ref:** ba5217295

Bathrooms: 2

Bedrooms: 2

Parking spaces: No cars

Available from: 2024-10-25

Offered at: 650,00

Гуре: **Apartment** 

""""This is a club-type project consisting of 14 apartments is located in the most popular area of Limassol - Potamos Germasoia. This is a new modern complex designed for living off the coast, combines all the conditions for a Mediterranean lifestyle in an urban environment. The rich infrastructure of the area is within walking distance from the complex, and the road to the sandy beach of the seashore is 350m."""""...